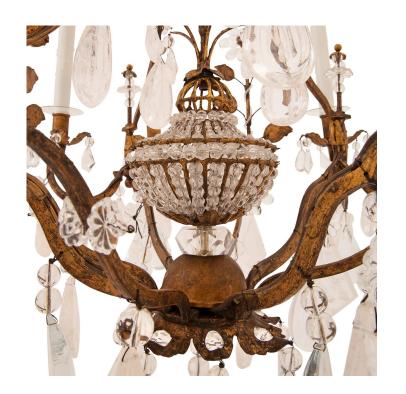

3415 South Dixie Highway, West Palm Beach, FL. 33405 Tel. 561.835.1319 Fax 561.835.1379

A charming and most decorative Italian 19th century Louis XVI st. gilt metal and rock crystal chandelier. The beautiful eight light chandelier is centered by a striking solid bottom rock crystal ball below an impressive array of cut rock crystal pendants. Each elegantly scrolled gilt metal arm displays additional cut rock crystal pendants and lovely foliate candlecups which center the most impressive and wonderfully executed central urn. The urn displays an exceptional beaded design with most decorative gilt metal sprays with rock crystal pendants and beautiful crystal leaves. The elegant cage displays unique flowers seemingly growing at the sides with lovely crystal petals and leaves leading up to the wonderful top crown with a remarkable spray and additional rock crystal pendants. All original gilt and patina throughout.