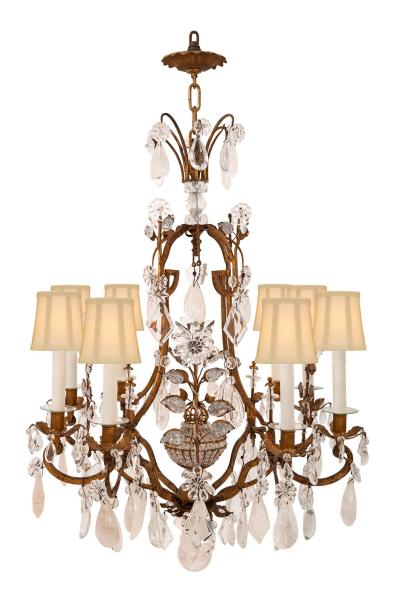

3415 South Dixie Highway, West Palm Beach, FL. 33405 Tel. 561.835.1319 Fax 561.835.1379

A charming and most decorative Italian 19th century Louis XVI st. gilt metal and rock crystal chandelier. The beautiful eight light chandelier is centered by a striking solid bottom rock crystal ball below an impressive array of cut rock crystal pendants. Each elegantly scrolled gilt metal arm displays additional cut rock crystal pendants and lovely foliate candlecups which center the most impressive and wonderfully executed central urn. The urn displays an exceptional beaded design with most decorative gilt metal sprays with rock crystal pendants and beautiful crystal leaves. The elegant cage displays unique flowers seemingly growing at the sides with lovely crystal petals and leaves leading up to the wonderful top crown with a remarkable spray and additional rock crystal pendants. All original gilt and patina throughout.

Item #11456 H: 43 in L: 28 in D: 28 in List Price: \$17.800.00