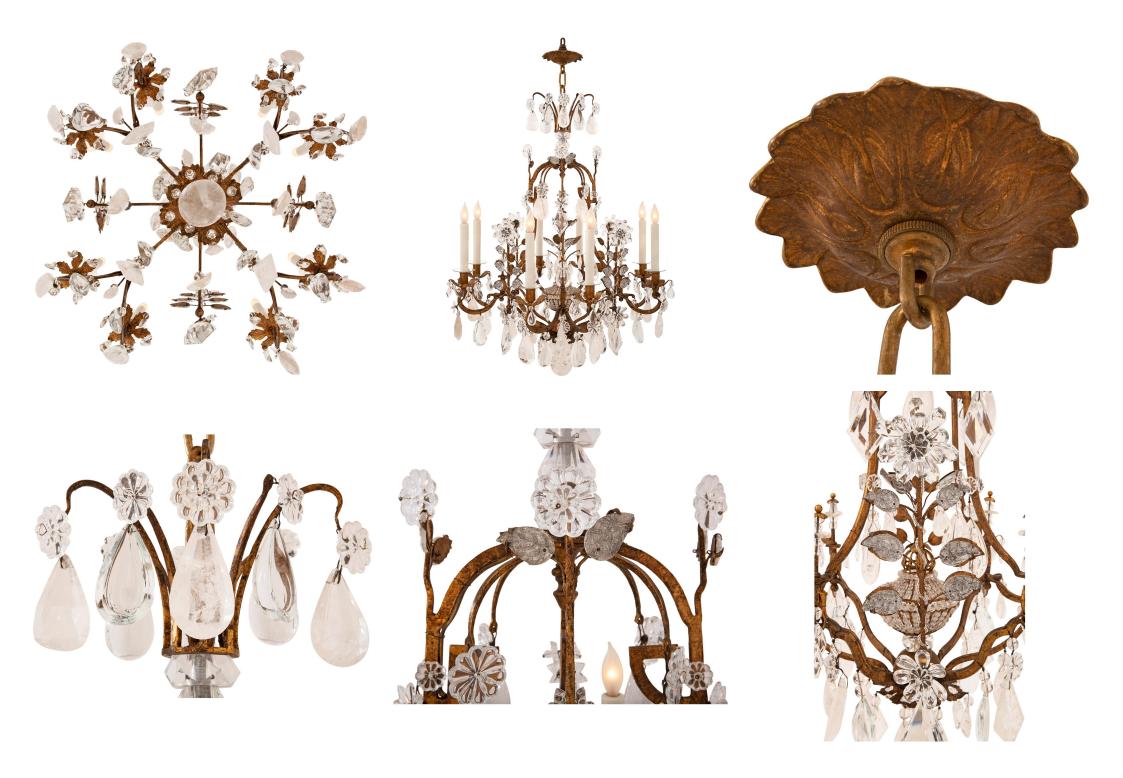

3415 South Dixie Highway, West Palm Beach, FL. 33405 Tel. 561.835.1319 Fax 561.835.1379

A charming and most decorative Italian 19th century Louis XVI st. gilt metal and rock crystal chandelier. The beautiful eight light chandelier is centered by a striking solid bottom rock crystal ball below an impressive array of cut rock crystal pendants. Each elegantly scrolled gilt metal arm displays additional cut rock crystal pendants and lovely foliate candlecups which center the most impressive and wonderfully executed central urn. The urn displays an exceptional beaded design with most decorative gilt metal sprays with rock crystal pendants and beautiful crystal leaves. The elegant cage displays unique flowers seemingly growing at the sides with lovely crystal petals and leaves leading up to the wonderful top crown with a remarkable spray and additional rock crystal pendants. All original gilt and patina throughout.

Item #11456 H: 43 in L: 28 in D: 28 in List Price: \$17.800.00