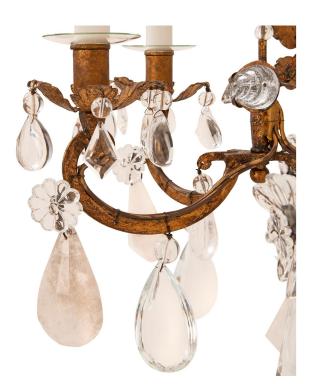

3415 South Dixie Highway, West Palm Beach, FL. 33405 Tel. 561.835.1319 Fax 561.835.1379

A charming and most decorative Italian 19th century Louis XVI st. gilt metal and rock crystal chandelier. The beautiful eight light chandelier is centered by a striking solid bottom rock crystal ball below an impressive array of cut rock crystal pendants. Each elegantly scrolled gilt metal arm displays additional cut rock crystal pendants and lovely foliate candlecups which center the most impressive and wonderfully executed central urn. The urn displays an exceptional beaded design with most decorative gilt metal sprays with rock crystal pendants and beautiful crystal leaves. The elegant cage displays unique flowers seemingly growing at the sides with lovely crystal petals and leaves leading up to the wonderful top crown with a remarkable spray and additional rock crystal pendants. All original gilt and patina throughout.