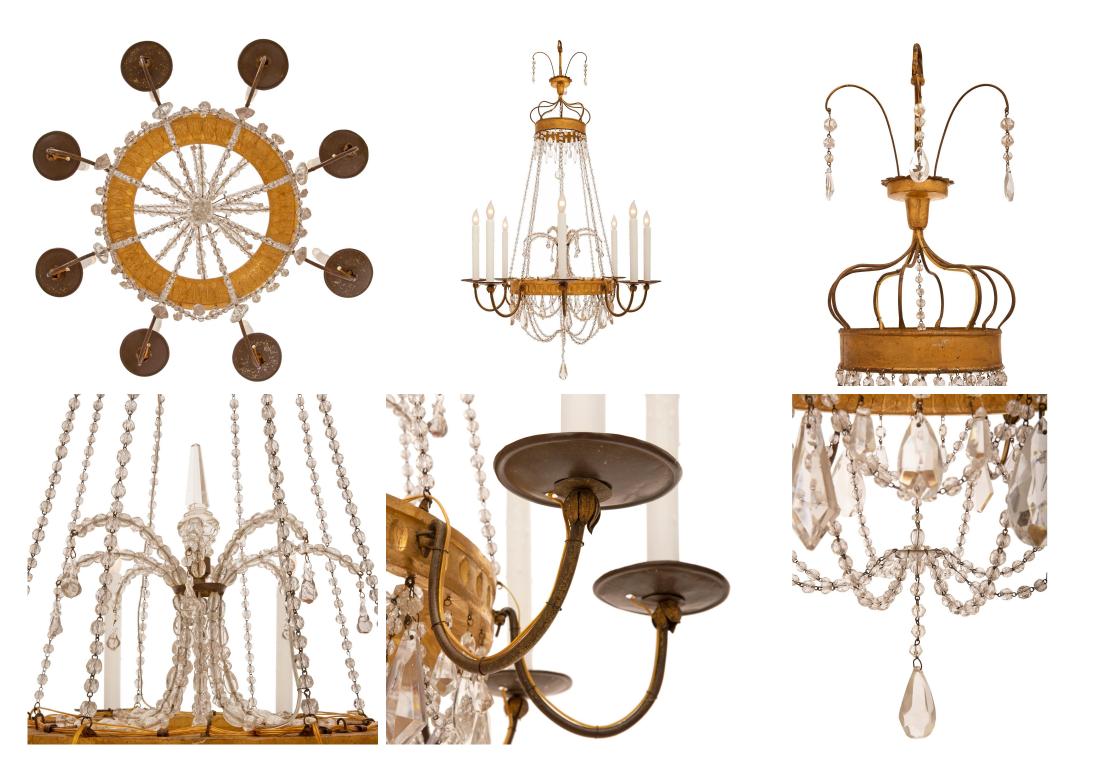

3415 South Dixie Highway, West Palm Beach, FL. 33405 Tel. 561.835.1319 Fax 561.835.1379

A beautiful and most elegant Italian 19th century Louis XVI st. giltwood, gilt metal, and crystal chandelier. The eight arm chandelier is centered by a fine bottom crystal pendant below a striking array of additional cut crystal pendants and decorative swaging beaded garlands. At the center is a wrap around fluted and mottled giltwood band from where the lightly curved arms branch out centering an exceptional and extremely decorative beaded crystal garland floral spray. Fine beaded chains lead upwards to the beautiful top crown with additional cut crystal pendants and fine elegant sprays.

\*Shades shown for display purposes only.

Available with complimentary chandelier, item# 6769B, sold separately.

Item #6769A H: 50 in L: 29 in D: 29 in List Price: \$22,250.00