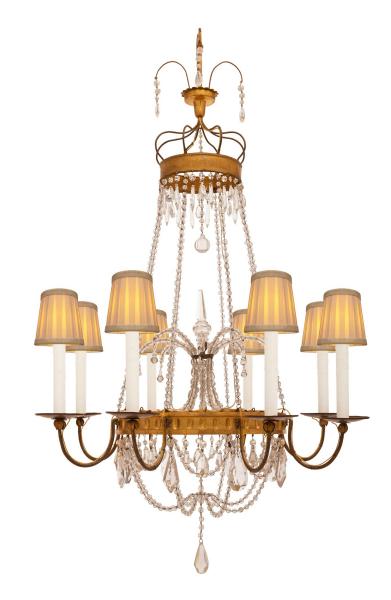

3415 South Dixie Highway, West Palm Beach, FL. 33405 Tel. 561.835.1319 Fax 561.835.1379

A beautiful and most elegant Italian 19th century Louis XVI st. giltwood, gilt metal, and crystal chandelier. The eight arm chandelier is centered by a fine bottom crystal pendant below a striking array of additional cut crystal pendants and decorative swaging beaded garlands. At the center is a wrap around fluted and mottled giltwood band from where the lightly curved arms branch out centering an exceptional and extremely decorative beaded crystal garland floral spray. Fine beaded chains lead upwards to the beautiful top crown with additional cut crystal pendants and fine elegant sprays.

\*Shades shown for display purposes only.

Available with complimentary chandelier, item# 6769B, sold separately.

Item #6769A H: 50 in L: 29 in D: 29 in List Price: \$22,250.00