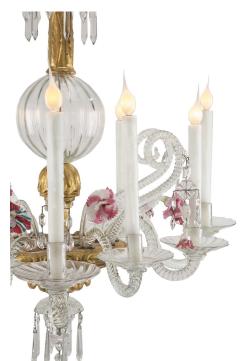

3415 South Dixie Highway, West Palm Beach, FL. 33405 Tel. 561.835.1319 Fax 561.835.1379

A stunning Italian 19th century Murano glass and giltwood ten light chandelier. At the bottom is a cut crystal inverted saucer, centered by a glass sphere pendant amidst kite shaped glass. The carved giltwood base has ten spiral cut glass arms with spiral glass designs in between with glass pendants and colored glass blossoms. The giltwood fut is a glass sphere with kite shaped pendants above. At the top are giltwood acanthus leaves and rosettes with a spray of colored glass leaves and floral blossoms. With all original gilt.

Item #7655 H: 46 in D: 27 in List Price: \$18,900.00