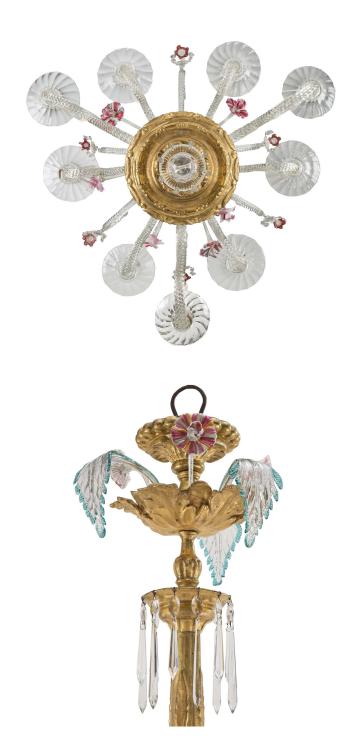

3415 South Dixie Highway, West Palm Beach, FL. 33405 Tel. 561.835.1319 Fax 561.835.1379

A stunning Italian 19th century Murano glass and giltwood ten light chandelier. At the bottom is a cut crystal inverted saucer, centered by a glass sphere pendant amidst kite shaped glass. The carved giltwood base has ten spiral cut glass arms with spiral glass designs in between with glass pendants and colored glass blossoms. The giltwood fut is a glass sphere with kite shaped pendants above. At the top are giltwood acanthus leaves and rosettes with a spray of colored glass leaves and floral blossoms. With all original gilt.

Item #7655 H: 46 in D: 27 in List Price: \$18,900.00