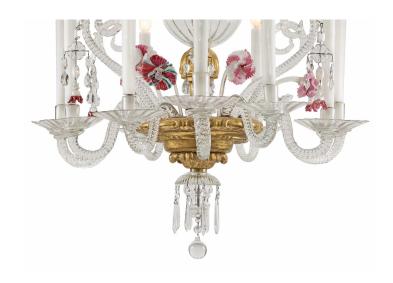

3415 South Dixie Highway, West Palm Beach, FL. 33405 Tel. 561.835.1319 Fax 561.835.1379

A stunning Italian 19th century Murano glass and giltwood ten light chandelier. At the bottom is a cut crystal inverted saucer, centered by a glass sphere pendant amidst kite shaped glass. The carved giltwood base has ten spiral cut glass arms with spiral glass designs in between with glass pendants and colored glass blossoms. The giltwood fut is a glass sphere with kite shaped pendants above. At the top are giltwood acanthus leaves and rosettes with a spray of colored glass leaves and floral blossoms. With all original gilt.