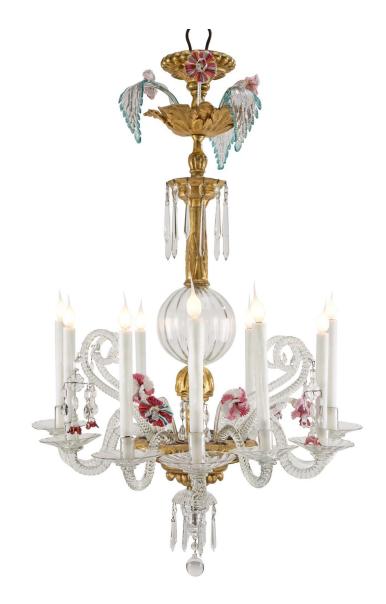

3415 South Dixie Highway, West Palm Beach, FL. 33405 Tel. 561.835.1319 Fax 561.835.1379

A stunning Italian 19th century Murano glass and giltwood ten light chandelier. At the bottom is a cut crystal inverted saucer, centered by a glass sphere pendant amidst kite shaped glass. The carved giltwood base has ten spiral cut glass arms with spiral glass designs in between with glass pendants and colored glass blossoms. The giltwood fut is a glass sphere with kite shaped pendants above. At the top are giltwood acanthus leaves and rosettes with a spray of colored glass leaves and floral blossoms. With all original gilt.

Item #7655 H: 46 in D: 27 in List Price: \$18,900.00