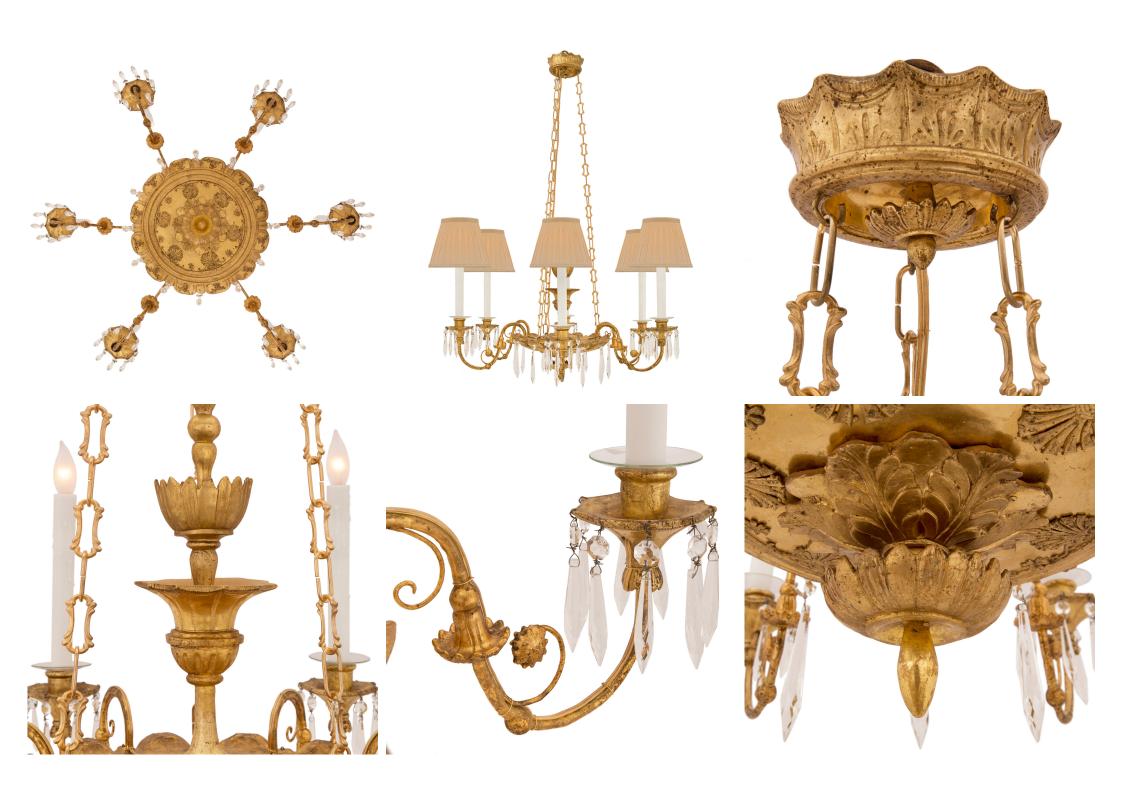

3415 South Dixie Highway, West Palm Beach, FL. 33405 Tel. 561.835.1319 Fax 561.835.1379

A beautiful Italian 19th century Neo-Classical st. giltwood and ormolu chandelier. The six arm chandelier is centered by a lovely bottom finial amidst finely carved foliate designs and intricately detailed palmettes. Each elegantly scrolled arm is adorned with most decorative prism cut crystals and displays foliate candle cups. Three fine chains center a remarkable foliate finial and lead up to the lovely giltwood canopy.

Item #10846 H: 43 in L: 30 in D: 30 in List Price: \$14.500.00