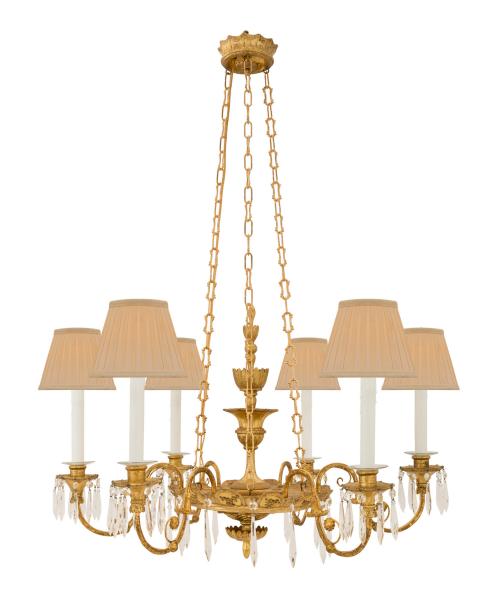

3415 South Dixie Highway, West Palm Beach, FL. 33405 Tel. 561.835.1319 Fax 561.835.1379

A beautiful Italian 19th century Neo-Classical st. giltwood and ormolu chandelier. The six arm chandelier is centered by a lovely bottom finial amidst finely carved foliate designs and intricately detailed palmettes. Each elegantly scrolled arm is adorned with most decorative prism cut crystals and displays foliate candle cups. Three fine chains center a remarkable foliate finial and lead up to the lovely giltwood canopy.

Item #10846 H: 43 in L: 30 in D: 30 in List Price: \$14.500.00