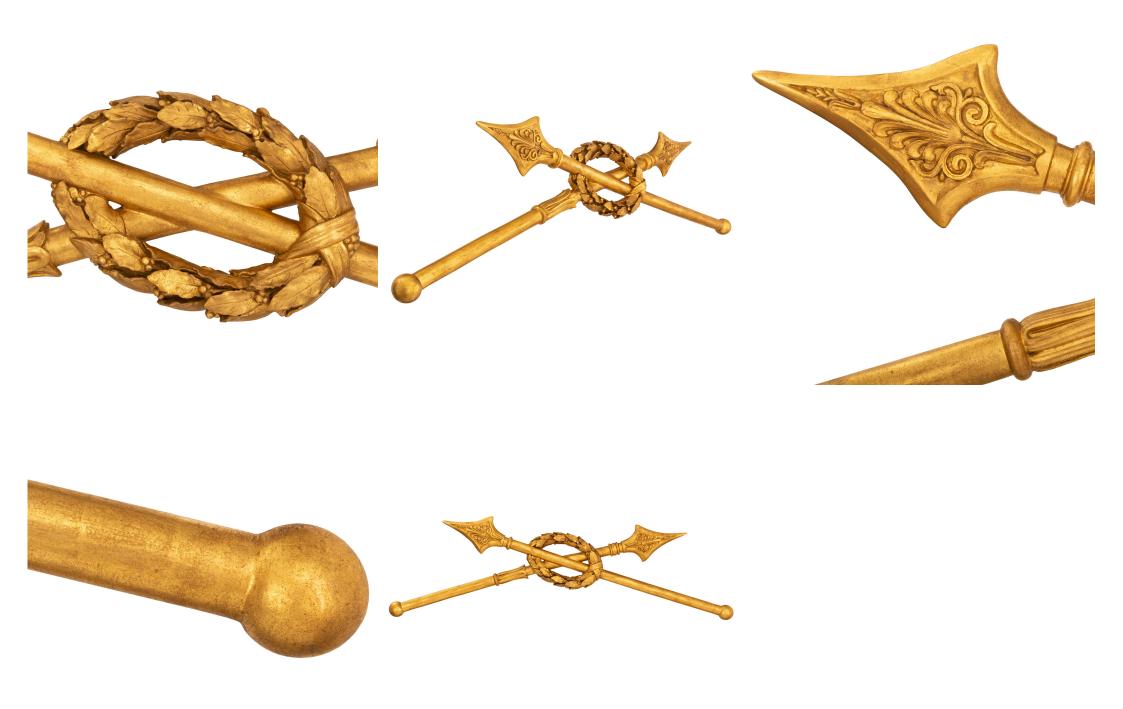

3415 South Dixie Highway, West Palm Beach, FL. 33405 Tel. 561.835.1319 Fax 561.835.1379

A striking and extremely decorative Italian 19th century Neo-Classical st. giltwood wall decor. The unique wall decor displays circular fluted spears with ball reserves and impressive arrow heads decorated with elegant palmettes and tied together by a superb richly carved berried laurel wreath at the center.