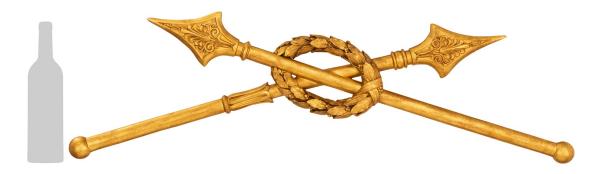

3415 South Dixie Highway, West Palm Beach, FL. 33405 Tel. 561.835.1319 Fax 561.835.1379

A striking and extremely decorative Italian 19th century Neo-Classical st. giltwood wall decor. The unique wall decor displays circular fluted spears with ball reserves and impressive arrow heads decorated with elegant palmettes and tied together by a superb richly carved berried laurel wreath at the center.