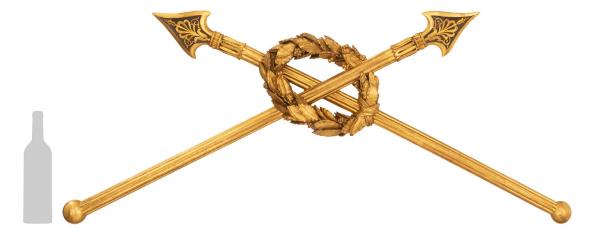

3415 South Dixie Highway, West Palm Beach, FL. 33405 Tel. 561.835.1319 Fax 561.835.1379

A striking and extremely decorative Italian 19th century Neo-Classical st. patinated and giltwood wall decor. The unique wall decor displays circular fluted spears with ball reserves and impressive arrow heads decorated with elegant palmettes and tied together by a superb richly carved berried laurel wreath at the center.