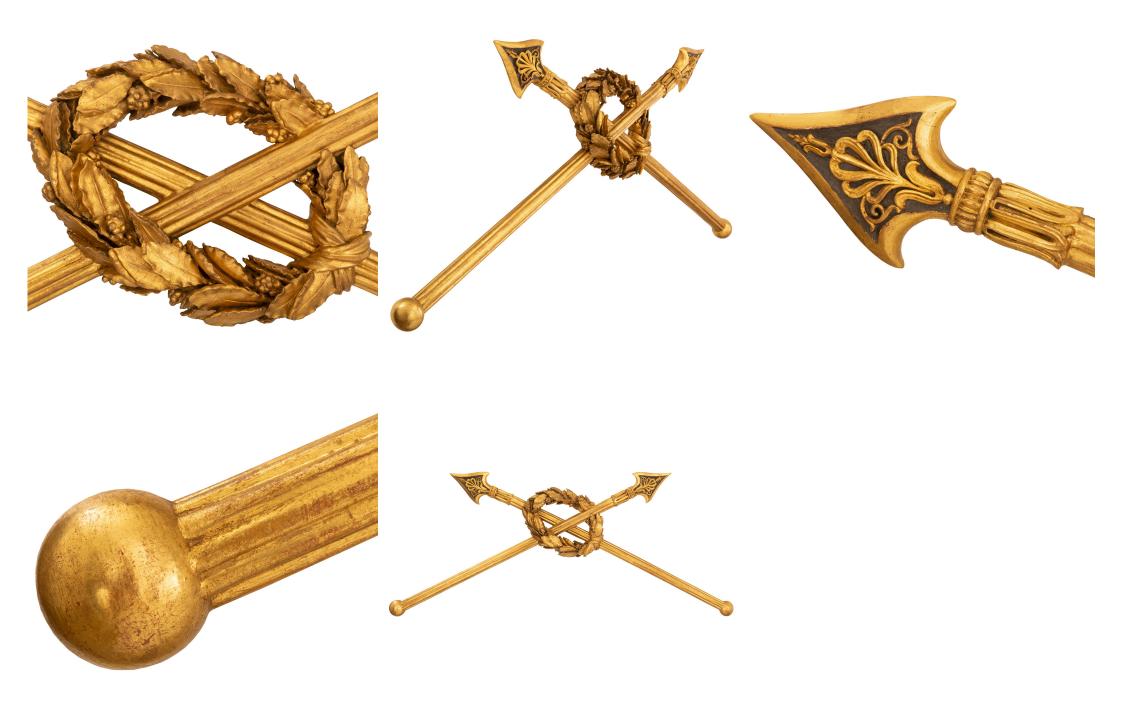

3415 South Dixie Highway, West Palm Beach, FL. 33405 Tel. 561.835.1319 Fax 561.835.1379

A striking and extremely decorative Italian 19th century Neo-Classical st. patinated and giltwood wall decor. The unique wall decor displays circular fluted spears with ball reserves and impressive arrow heads decorated with elegant palmettes and tied together by a superb richly carved berried laurel wreath at the center.