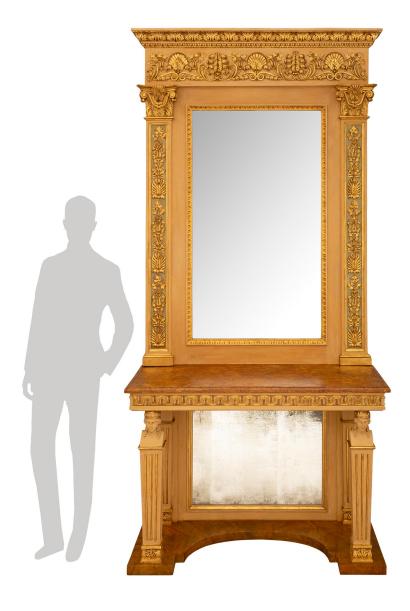

3415 South Dixie Highway, West Palm Beach, FL. 33405 Tel. 561.835.1319 Fax 561.835.1379

A striking Italian 19th century Neo-Classical st. patinated, giltwood and faux painted marble matching console and mirror. The freestanding console is raised by a wonderfully executed faux painted marble bottom tier with a concave front. At the front are impressive square tapered columns with fine foliate designs and palmettes at the base below fluted designs leading to richly carved caryatids wearing headbands. The backplate retains its original fitted mirror plate framed within a mottled giltwood border and flanked by elegant columns at each side also displaying foliate designs and palmettes at the base below fluted designs. The straight frieze displays beautiful and most decorative gilt wave like designs with foliate accents all below the exceptional hand painted faux marble top with a fine mottled border. The original matching architectural rectangular shaped mirror plate is surrounded by a Coeur de Rai gilt band with an out patinated flat panel. The mirror plate is flanked by two columns with plinth and foliate capitals. The columns have recessed panels which are decorated by foliate scrolls and large palmettes. The grand top crown above displays an intricately carved giltwood design with three stunning shell like gilt ornaments flanked by superb pieced finely detailed palmettes and scrolled foliate designs. All original gilt and patina throughout.

Item #12868 H: 113 in L: 53 in D: 18 in List Price: \$36.500.00