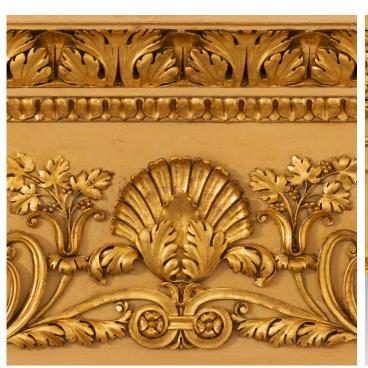

3415 South Dixie Highway, West Palm Beach, FL. 33405 Tel. 561.835.1319 Fax 561.835.1379

A striking Italian 19th century Neo-Classical st. patinated, giltwood and faux painted marble matching console and mirror. The freestanding console is raised by a wonderfully executed faux painted marble bottom tier with a concave front. At the front are impressive square tapered columns with fine foliate designs and palmettes at the base below fluted designs leading to richly carved caryatids wearing headbands. The backplate retains its original fitted mirror plate framed within a mottled giltwood border and flanked by elegant columns at each side also displaying foliate designs and palmettes at the base below fluted designs. The straight frieze displays beautiful and most decorative gilt wave like designs with foliate accents all below the exceptional hand painted faux marble top with a fine mottled border. The original matching architectural rectangular shaped mirror plate is surrounded by a Coeur de Rai gilt band with an out patinated flat panel. The mirror plate is flanked by two columns with plinth and foliate capitals. The columns have recessed panels which are decorated by foliate scrolls and large palmettes. The grand top crown above displays an intricately carved giltwood design with three stunning shell like gilt ornaments flanked by superb pieced finely detailed palmettes and scrolled foliate designs. All original gilt and patina throughout.