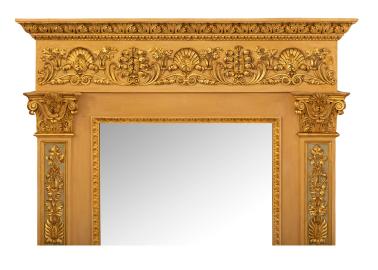

3415 South Dixie Highway, West Palm Beach, FL. 33405 Tel. 561.835.1319 Fax 561.835.1379

A striking Italian 19th century Neo-Classical st. patinated, giltwood and faux painted marble matching console and mirror. The freestanding console is raised by a wonderfully executed faux painted marble bottom tier with a concave front. At the front are impressive square tapered columns with fine foliate designs and palmettes at the base below fluted designs leading to richly carved caryatids wearing headbands. The backplate retains its original fitted mirror plate framed within a mottled giltwood border and flanked by elegant columns at each side also displaying foliate designs and palmettes at the base below fluted designs. The straight frieze displays beautiful and most decorative gilt wave like designs with foliate accents all below the exceptional hand painted faux marble top with a fine mottled border. The original matching architectural rectangular shaped mirror plate is surrounded by a Coeur de Rai gilt band with an out patinated flat panel. The mirror plate is flanked by two columns with plinth and foliate capitals. The columns have recessed panels which are decorated by foliate scrolls and large palmettes. The grand top crown above displays an intricately carved giltwood design with three stunning shell like gilt ornaments flanked by superb pieced finely detailed palmettes and scrolled foliate designs. All original gilt and patina throughout.