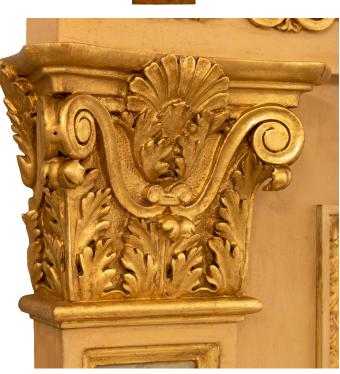

3415 South Dixie Highway, West Palm Beach, FL. 33405 Tel. 561.835.1319 Fax 561.835.1379

A striking Italian 19th century Neo-Classical st. patinated, giltwood and faux painted marble matching console and mirror. The freestanding console is raised by a wonderfully executed faux painted marble bottom tier with a concave front. At the front are impressive square tapered columns with fine foliate designs and palmettes at the base below fluted designs leading to richly carved caryatids wearing headbands. The backplate retains its original fitted mirror plate framed within a mottled giltwood border and flanked by elegant columns at each side also displaying foliate designs and palmettes at the base below fluted designs. The straight frieze displays beautiful and most decorative gilt wave like designs with foliate accents all below the exceptional hand painted faux marble top with a fine mottled border. The original matching architectural rectangular shaped mirror plate is surrounded by a Coeur de Rai gilt band with an out patinated flat panel. The mirror plate is flanked by two columns with plinth and foliate capitals. The columns have recessed panels which are decorated by foliate scrolls and large palmettes. The grand top crown above displays an intricately carved giltwood design with three stunning shell like gilt ornaments flanked by superb pieced finely detailed palmettes and scrolled foliate designs. All original gilt and patina throughout.