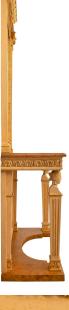

3415 South Dixie Highway, West Palm Beach, FL. 33405 Tel. 561.835.1319 Fax 561.835.1379

A striking Italian 19th century Neo-Classical st. patinated, giltwood and faux painted marble matching console and mirror. The freestanding console is raised by a wonderfully executed faux painted marble bottom tier with a concave front. At the front are impressive square tapered columns with fine foliate designs and palmettes at the base below fluted designs leading to richly carved caryatids wearing headbands. The backplate retains its original fitted mirror plate framed within a mottled giltwood border and flanked by elegant columns at each side also displaying foliate designs and palmettes at the base below fluted designs. The straight frieze displays beautiful and most decorative gilt wave like designs with foliate accents all below the exceptional hand painted faux marble top with a fine mottled border. The original matching architectural rectangular shaped mirror plate is surrounded by a Coeur de Rai gilt band with an out patinated flat panel. The mirror plate is flanked by two columns with plinth and foliate capitals. The columns have recessed panels which are decorated by foliate scrolls and large palmettes. The grand top crown above displays an intricately carved giltwood design with three stunning shell like gilt ornaments flanked by superb pieced finely detailed palmettes and scrolled foliate designs. All original gilt and patina throughout.