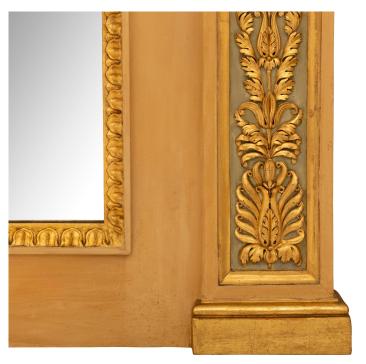

3415 South Dixie Highway, West Palm Beach, FL. 33405 Tel. 561.835.1319 Fax 561.835.1379

A striking Italian 19th century Neo-Classical st. patinated, giltwood and faux painted marble matching console and mirror. The freestanding console is raised by a wonderfully executed faux painted marble bottom tier with a concave front. At the front are impressive square tapered columns with fine foliate designs and palmettes at the base below fluted designs leading to richly carved caryatids wearing headbands. The backplate retains its original fitted mirror plate framed within a mottled giltwood border and flanked by elegant columns at each side also displaying foliate designs and palmettes at the base below fluted designs. The straight frieze displays beautiful and most decorative gilt wave like designs with foliate accents all below the exceptional hand painted faux marble top with a fine mottled border. The original matching architectural rectangular shaped mirror plate is surrounded by a Coeur de Rai gilt band with an out patinated flat panel. The mirror plate is flanked by two columns with plinth and foliate capitals. The columns have recessed panels which are decorated by foliate scrolls and large palmettes. The grand top crown above displays an intricately carved giltwood design with three stunning shell like gilt ornaments flanked by superb pieced finely detailed palmettes and scrolled foliate designs. All original gilt and patina throughout.