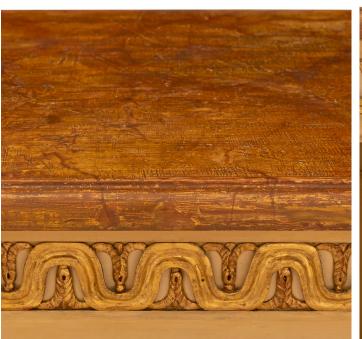

3415 South Dixie Highway, West Palm Beach, FL. 33405 Tel. 561.835.1319 Fax 561.835.1379

A striking Italian 19th century Neo-Classical st. patinated, giltwood and faux painted marble matching console and mirror. The freestanding console is raised by a wonderfully executed faux painted marble bottom tier with a concave front. At the front are impressive square tapered columns with fine foliate designs and palmettes at the base below fluted designs leading to richly carved caryatids wearing headbands. The backplate retains its original fitted mirror plate framed within a mottled giltwood border and flanked by elegant columns at each side also displaying foliate designs and palmettes at the base below fluted designs. The straight frieze displays beautiful and most decorative gilt wave like designs with foliate accents all below the exceptional hand painted faux marble top with a fine mottled border. The original matching architectural rectangular shaped mirror plate is surrounded by a Coeur de Rai gilt band with an out patinated flat panel. The mirror plate is flanked by two columns with plinth and foliate capitals. The columns have recessed panels which are decorated by foliate scrolls and large palmettes. The grand top crown above displays an intricately carved giltwood design with three stunning shell like gilt ornaments flanked by superb pieced finely detailed palmettes and scrolled foliate designs. All original gilt and patina throughout.