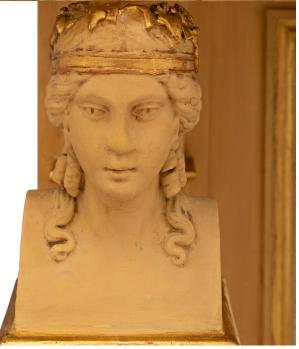

3415 South Dixie Highway, West Palm Beach, FL. 33405 Tel. 561.835.1319 Fax 561.835.1379

A striking Italian 19th century Neo-Classical st. patinated, giltwood and faux painted marble matching console and mirror. The freestanding console is raised by a wonderfully executed faux painted marble bottom tier with a concave front. At the front are impressive square tapered columns with fine foliate designs and palmettes at the base below fluted designs leading to richly carved caryatids wearing headbands. The backplate retains its original fitted mirror plate framed within a mottled giltwood border and flanked by elegant columns at each side also displaying foliate designs and palmettes at the base below fluted designs. The straight frieze displays beautiful and most decorative gilt wave like designs with foliate accents all below the exceptional hand painted faux marble top with a fine mottled border. The original matching architectural rectangular shaped mirror plate is surrounded by a Coeur de Rai gilt band with an out patinated flat panel. The mirror plate is flanked by two columns with plinth and foliate capitals. The columns have recessed panels which are decorated by foliate scrolls and large palmettes. The grand top crown above displays an intricately carved giltwood design with three stunning shell like gilt ornaments flanked by superb pieced finely detailed palmettes and scrolled foliate designs. All original gilt and patina throughout.