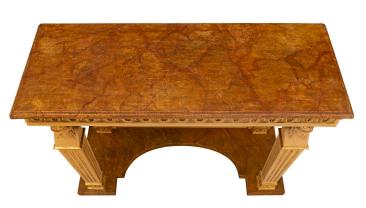

3415 South Dixie Highway, West Palm Beach, FL. 33405 Tel. 561.835.1319 Fax 561.835.1379

A striking Italian 19th century Neo-Classical st. patinated, giltwood and faux painted marble matching console and mirror. The freestanding console is raised by a wonderfully executed faux painted marble bottom tier with a concave front. At the front are impressive square tapered columns with fine foliate designs and palmettes at the base below fluted designs leading to richly carved caryatids wearing headbands. The backplate retains its original fitted mirror plate framed within a mottled giltwood border and flanked by elegant columns at each side also displaying foliate designs and palmettes at the base below fluted designs. The straight frieze displays beautiful and most decorative gilt wave like designs with foliate accents all below the exceptional hand painted faux marble top with a fine mottled border. The original matching architectural rectangular shaped mirror plate is surrounded by a Coeur de Rai gilt band with an out patinated flat panel. The mirror plate is flanked by two columns with plinth and foliate capitals. The columns have recessed panels which are decorated by foliate scrolls and large palmettes. The grand top crown above displays an intricately carved giltwood design with three stunning shell like gilt ornaments flanked by superb pieced finely detailed palmettes and scrolled foliate designs. All original gilt and patina throughout.

Item #12868 H: 113 in L: 53 in D: 18 in List Price: \$36.500.00