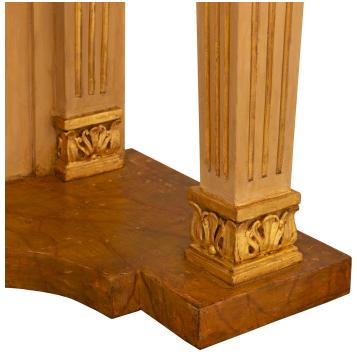

3415 South Dixie Highway, West Palm Beach, FL. 33405 Tel. 561.835.1319 Fax 561.835.1379

A striking Italian 19th century Neo-Classical st. patinated, giltwood and faux painted marble matching console and mirror. The freestanding console is raised by a wonderfully executed faux painted marble bottom tier with a concave front. At the front are impressive square tapered columns with fine foliate designs and palmettes at the base below fluted designs leading to richly carved caryatids wearing headbands. The backplate retains its original fitted mirror plate framed within a mottled giltwood border and flanked by elegant columns at each side also displaying foliate designs and palmettes at the base below fluted designs. The straight frieze displays beautiful and most decorative gilt wave like designs with foliate accents all below the exceptional hand painted faux marble top with a fine mottled border. The original matching architectural rectangular shaped mirror plate is surrounded by a Coeur de Rai gilt band with an out patinated flat panel. The mirror plate is flanked by two columns with plinth and foliate capitals. The columns have recessed panels which are decorated by foliate scrolls and large palmettes. The grand top crown above displays an intricately carved giltwood design with three stunning shell like gilt ornaments flanked by superb pieced finely detailed palmettes and scrolled foliate designs. All original gilt and patina throughout.