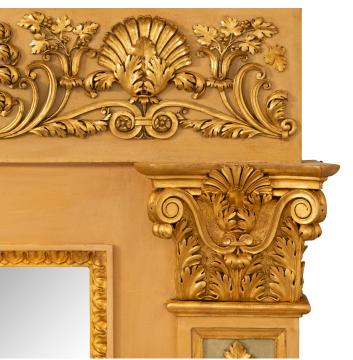

3415 South Dixie Highway, West Palm Beach, FL. 33405 Tel. 561.835.1319 Fax 561.835.1379

A striking Italian 19th century Neo-Classical st. patinated, giltwood and faux painted marble matching console and mirror. The freestanding console is raised by a wonderfully executed faux painted marble bottom tier with a concave front. At the front are impressive square tapered columns with fine foliate designs and palmettes at the base below fluted designs leading to richly carved caryatids wearing headbands. The backplate retains its original fitted mirror plate framed within a mottled giltwood border and flanked by elegant columns at each side also displaying foliate designs and palmettes at the base below fluted designs. The straight frieze displays beautiful and most decorative gilt wave like designs with foliate accents all below the exceptional hand painted faux marble top with a fine mottled border. The original matching architectural rectangular shaped mirror plate is surrounded by a Coeur de Rai gilt band with an out patinated flat panel. The mirror plate is flanked by two columns with plinth and foliate capitals. The columns have recessed panels which are decorated by foliate scrolls and large palmettes. The grand top crown above displays an intricately carved giltwood design with three stunning shell like gilt ornaments flanked by superb pieced finely detailed palmettes and scrolled foliate designs. All original gilt and patina throughout.