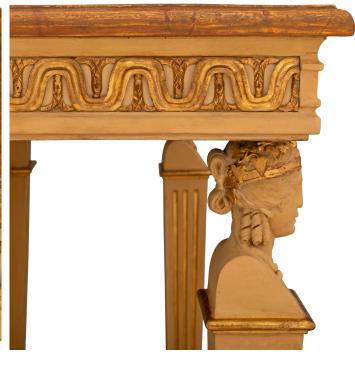

3415 South Dixie Highway, West Palm Beach, FL. 33405 Tel. 561.835.1319 Fax 561.835.1379

A striking Italian 19th century Neo-Classical st. patinated, giltwood and faux painted marble matching console and mirror. The freestanding console is raised by a wonderfully executed faux painted marble bottom tier with a concave front. At the front are impressive square tapered columns with fine foliate designs and palmettes at the base below fluted designs leading to richly carved caryatids wearing headbands. The backplate retains its original fitted mirror plate framed within a mottled giltwood border and flanked by elegant columns at each side also displaying foliate designs and palmettes at the base below fluted designs. The straight frieze displays beautiful and most decorative gilt wave like designs with foliate accents all below the exceptional hand painted faux marble top with a fine mottled border. The original matching architectural rectangular shaped mirror plate is surrounded by a Coeur de Rai gilt band with an out patinated flat panel. The mirror plate is flanked by two columns with plinth and foliate capitals. The columns have recessed panels which are decorated by foliate scrolls and large palmettes. The grand top crown above displays an intricately carved giltwood design with three stunning shell like gilt ornaments flanked by superb pieced finely detailed palmettes and scrolled foliate designs. All original gilt and patina throughout.