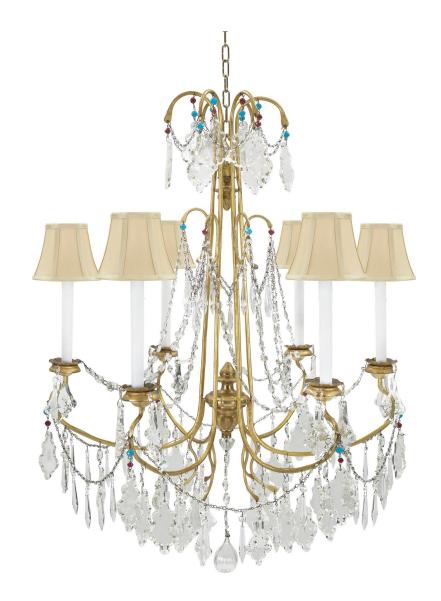

3415 South Dixie Highway, West Palm Beach, FL. 33405 Tel. 561.835.1319 Fax 561.835.1379

A most elegant and charming Italian 19th century six light gilt metal, giltwood and crystal Genovese chandelier. The chandelier is centered by a fine and wonderfully executed hand blown fig shaped pendant surrounded by a beautiful array of crystal pendants. Each C scrolled gilt metal arm displays a giltwood and pressed gilt metal candle cup and an outstanding unique teal and red colored bead above a cut crystal pendant with an etched star design.

At the center is a carved giltwood urn encased by the gilt metal supports leading up to the gorgeous top crown with additional cut crystals and colored beads.

Item #9072 H: 45 in D: 36 in List Price: \$15.800.00