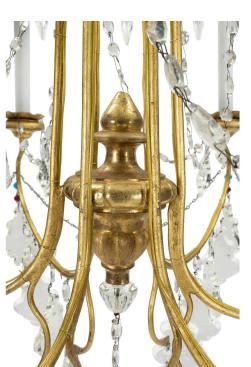

At the center is a carved giltwood urn encased by the gilt metal supports leading up to the gorgeous top crown with additional cut crystals and colored beads.

Item #9072 H: 45 in D: 36 in List Price: \$15.800.00