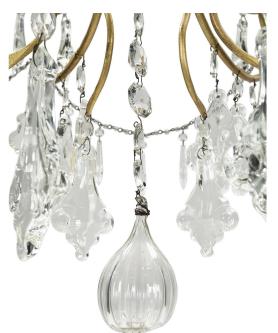

3415 South Dixie Highway, West Palm Beach, FL. 33405 Tel. 561.835.1319 Fax 561.835.1379

A most elegant and charming Italian 19th century six light gilt metal, giltwood and crystal Genovese chandelier. The chandelier is centered by a fine and wonderfully executed hand blown fig shaped pendant surrounded by a beautiful array of crystal pendants. Each C scrolled gilt metal arm displays a giltwood and pressed gilt metal candle cup and an outstanding unique teal and red colored bead above a cut crystal pendant with an etched star design.

At the center is a carved giltwood urn encased by the gilt metal supports leading up to the gorgeous top crown with additional cut crystals and colored beads.

Item #9072 H: 45 in D: 36 in List Price: \$15.800.00