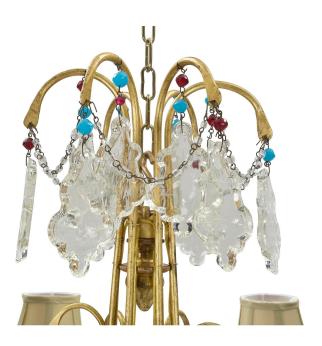

3415 South Dixie Highway, West Palm Beach, FL. 33405 Tel. 561.835.1319 Fax 561.835.1379

A most elegant and charming Italian 19th century six light gilt metal, giltwood and crystal Genovese chandelier. The chandelier is centered by a fine and wonderfully executed hand blown fig shaped pendant surrounded by a beautiful array of crystal pendants. Each C scrolled gilt metal arm displays a giltwood and pressed gilt metal candle cup and an outstanding unique teal and red colored bead above a cut crystal pendant with an etched star design.

At the center is a carved giltwood urn encased by the gilt metal supports leading up to the gorgeous top crown with additional cut crystals and colored beads.

Item #9072 H: 45 in D: 36 in List Price: \$15.800.00