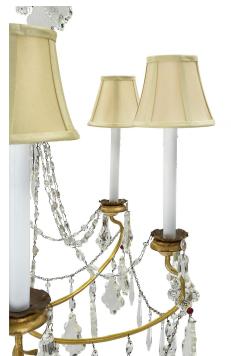

3415 South Dixie Highway, West Palm Beach, FL. 33405 Tel. 561.835.1319 Fax 561.835.1379

A most elegant and charming Italian 19th century six light gilt metal, giltwood and crystal Genovese chandelier. The chandelier is centered by a fine and wonderfully executed hand blown fig shaped pendant surrounded by a beautiful array of crystal pendants. Each C scrolled gilt metal arm displays a giltwood and pressed gilt metal candle cup and an outstanding unique teal and red colored bead above a cut crystal pendant with an etched star design.

At the center is a carved giltwood urn encased by the gilt metal supports leading up to the gorgeous top crown with additional cut crystals and colored beads.

Item #9072 H: 45 in D: 36 in List Price: \$15.800.00