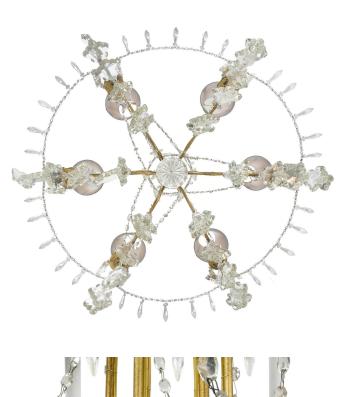

3415 South Dixie Highway, West Palm Beach, FL. 33405 Tel. 561.835.1319 Fax 561.835.1379

A most elegant and charming Italian 19th century six light gilt metal, giltwood and crystal Genovese chandelier. The chandelier is centered by a fine and wonderfully executed hand blown fig shaped pendant surrounded by a beautiful array of crystal pendants. Each C scrolled gilt metal arm displays a giltwood and pressed gilt metal candle cup and an outstanding unique teal and red colored bead above a cut crystal pendant with an etched star design.

At the center is a carved giltwood urn encased by the gilt metal supports leading up to the gorgeous top crown with additional cut crystals and colored beads.

Item #9072 H: 45 in D: 36 in List Price: \$15.800.00