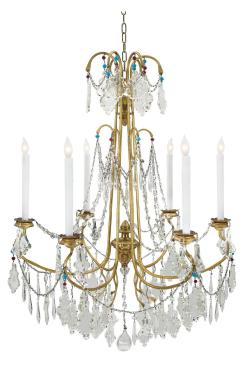

3415 South Dixie Highway, West Palm Beach, FL. 33405 Tel. 561.835.1319 Fax 561.835.1379

A most elegant and charming Italian 19th century six light gilt metal, giltwood and crystal Genovese chandelier. The chandelier is centered by a fine and wonderfully executed hand blown fig shaped pendant surrounded by a beautiful array of crystal pendants. Each C scrolled gilt metal arm displays a giltwood and pressed gilt metal candle cup and an outstanding unique teal and red colored bead above a cut crystal pendant with an etched star design.

At the center is a carved giltwood urn encased by the gilt metal supports leading up to the gorgeous top crown with additional cut crystals and colored beads.

Item #9072 H: 45 in D: 36 in List Price: \$15.800.00