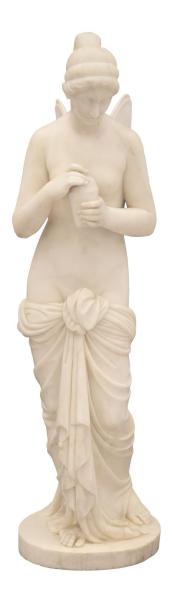

3415 South Dixie Highway, West Palm Beach, FL. 33405 Tel. 561.835.1319 Fax 561.835.1379

A beautiful and very high quality Italian 19th century solid white Carrara marble statue of Psyche. The statue is raised by a circular base where the beautiful Psyche is standing. She is draped in a wonderfully executed and intricately detailed flowing fabric tied at the front while holding a charming urn. She is wearing her hair in an updo and displays removable mottled wings at her back. Wonderful attention to detail throughout.