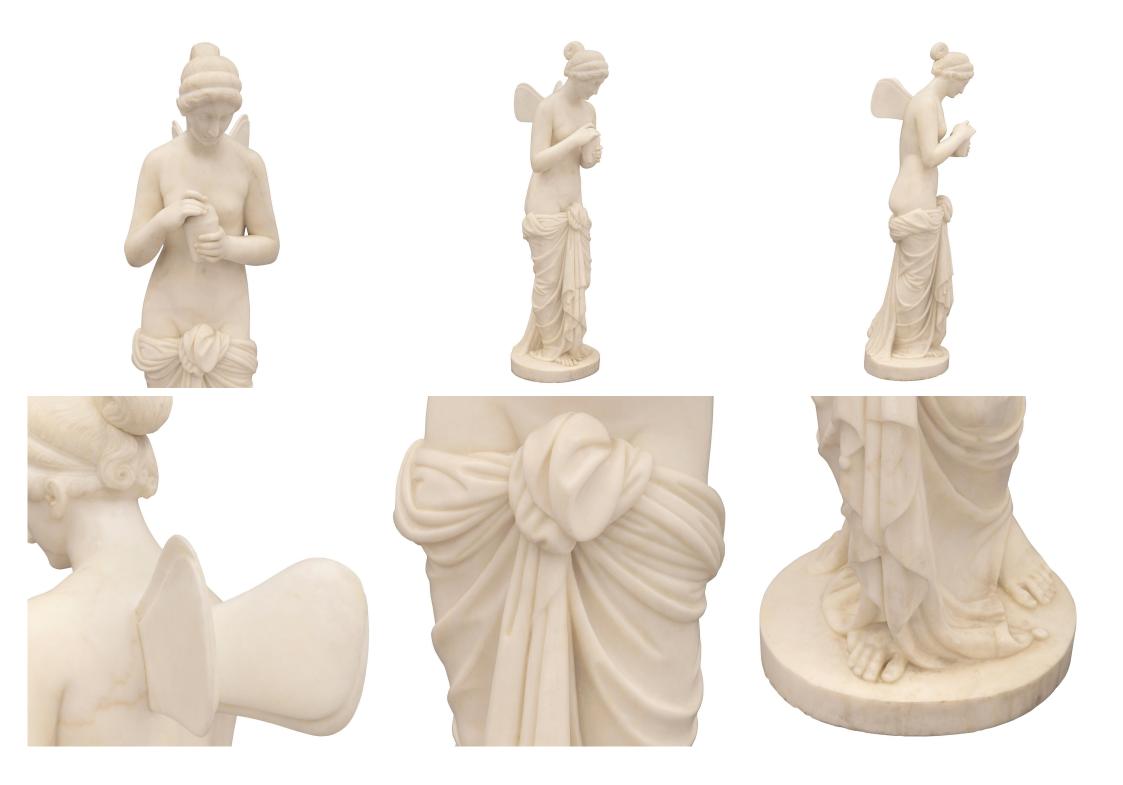

3415 South Dixie Highway, West Palm Beach, FL. 33405 Tel. 561.835.1319 Fax 561.835.1379

A beautiful and very high quality Italian 19th century solid white Carrara marble statue of Psyche. The statue is raised by a circular base where the beautiful Psyche is standing. She is draped in a wonderfully executed and intricately detailed flowing fabric tied at the front while holding a charming urn. She is wearing her hair in an updo and displays removable mottled wings at her back. Wonderful attention to detail throughout.