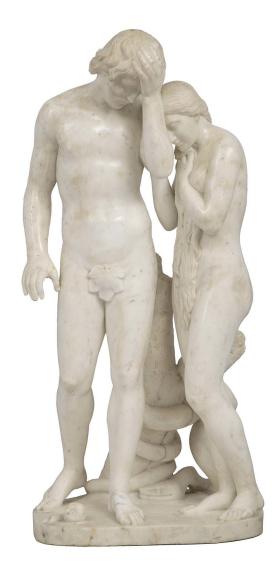

3415 South Dixie Highway, West Palm Beach, FL. 33405 Tel. 561.835.1319 Fax 561.835.1379

A beautiful Italian 19th Century white Carrara marble sculpture of Adam and Eve. The sculpture is raised by a rock shaped base with a serpent wrapped around a tree trunk. Adam is depicted with an assuaged expression with an apple at his feet. Eve stands leaning on the arm of Adam and faced towards the apple. exceptionally executed.

Item #9033A H: 39 in L: 18 in D: 14 in List Price: \$68,500.00