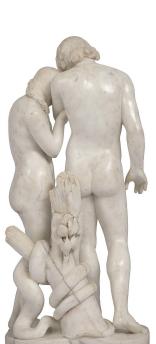

3415 South Dixie Highway, West Palm Beach, FL. 33405 Tel. 561.835.1319 Fax 561.835.1379

A beautiful Italian 19th Century white Carrara marble sculpture of Adam and Eve. The sculpture is raised by a rock shaped base with a serpent wrapped around a tree trunk. Adam is depicted with an assuaged expression with an apple at his feet. Eve stands leaning on the arm of Adam and faced towards the apple. exceptionally executed.

Item #9033A H: 39 in L: 18 in D: 14 in List Price: \$68,500.00