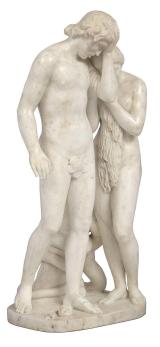

3415 South Dixie Highway, West Palm Beach, FL. 33405 Tel. 561.835.1319 Fax 561.835.1379

A beautiful Italian 19th Century white Carrara marble sculpture of Adam and Eve. The sculpture is raised by a rock shaped base with a serpent wrapped around a tree trunk. Adam is depicted with an assuaged expression with an apple at his feet. Eve stands leaning on the arm of Adam and faced towards the apple. exceptionally executed.

Item #9033A H: 39 in L: 18 in D: 14 in List Price: \$68,500.00