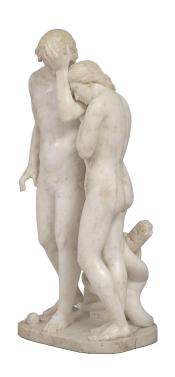

3415 South Dixie Highway, West Palm Beach, FL. 33405 Tel. 561.835.1319 Fax 561.835.1379

A beautiful Italian 19th Century white Carrara marble sculpture of Adam and Eve. The sculpture is raised by a rock shaped base with a serpent wrapped around a tree trunk. Adam is depicted with an assuaged expression with an apple at his feet. Eve stands leaning on the arm of Adam and faced towards the apple. exceptionally executed.

Item #9033A H: 39 in L: 18 in D: 14 in List Price: \$68,500.00