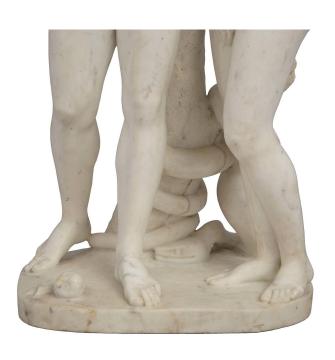

3415 South Dixie Highway, West Palm Beach, FL. 33405 Tel. 561.835.1319 Fax 561.835.1379

A beautiful Italian 19th Century white Carrara marble sculpture of Adam and Eve. The sculpture is raised by a rock shaped base with a serpent wrapped around a tree trunk. Adam is depicted with an assuaged expression with an apple at his feet. Eve stands leaning on the arm of Adam and faced towards the apple. exceptionally executed.