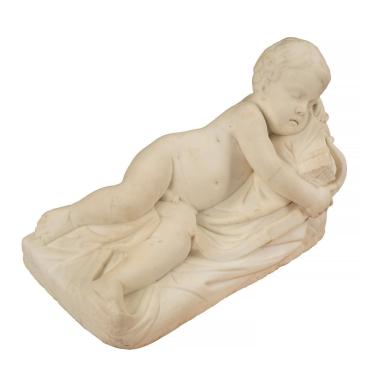

3415 South Dixie Highway, West Palm Beach, FL. 33405 Tel. 561.835.1319 Fax 561.835.1379

A charming Italian 19th century white Carrara marble statue of sleeping Cupid. The statue is raised by a terrain designed base where the richly sculpted Cupid sleeps. He lays on a wonderfully executed blanket with his head resting gently on a rock. He holds his bow and quiver under his arm.

Item #10687 H: 13 in L: 22 in D: 12 in List Price: \$13,800.00