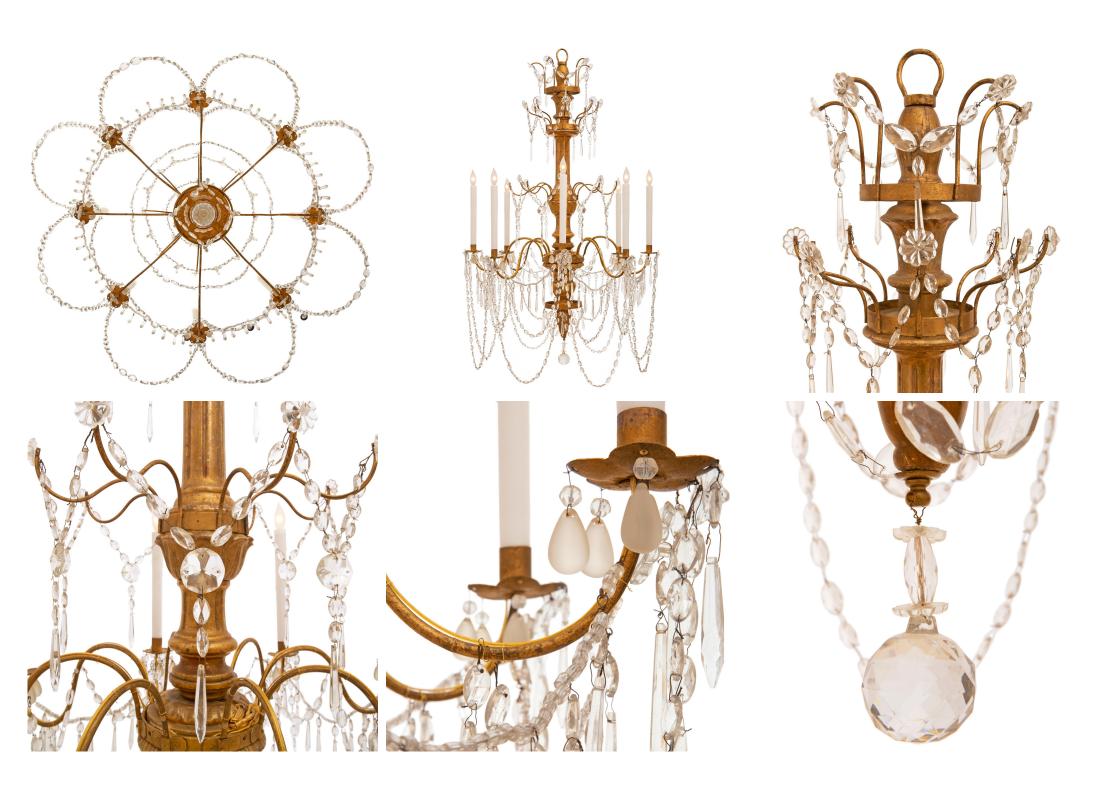

3415 South Dixie Highway, West Palm Beach, FL. 33405 Tel. 561.835.1319 Fax 561.835.1379

A beautiful and extremely decorative Italian early 19th century giltwood, crystal, and frosted glass chandelier. The eight light chandelier is centered by a fine cut bottom crystal ball and tapered giltwood finial with a lovely foliate design below wonderful crystal pendants and striking reeded foliate baluster shaped reserves. The elegantly scrolled arms branch out and each connected by most decorative swaging crystal garlands and delicate frosted glass pendants at the floral candle cups. The giltwood central fut also displays a fine baluster shape with fluted designs and striking sprays at the center and top each displaying beautiful rosettes and additional swaging crystal garlands. All original gilt throughout.

Item #4741 H: 53 in L: 33 in D: 33 in List Price: \$26,900.00