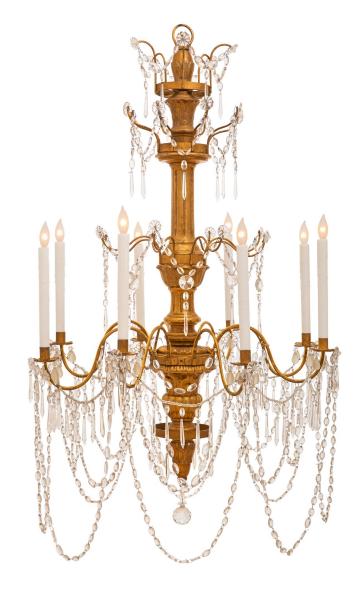

3415 South Dixie Highway, West Palm Beach, FL. 33405 Tel. 561.835.1319 Fax 561.835.1379

A beautiful and extremely decorative Italian early 19th century giltwood, crystal, and frosted glass chandelier. The eight light chandelier is centered by a fine cut bottom crystal ball and tapered giltwood finial with a lovely foliate design below wonderful crystal pendants and striking reeded foliate baluster shaped reserves. The elegantly scrolled arms branch out and each connected by most decorative swaging crystal garlands and delicate frosted glass pendants at the floral candle cups. The giltwood central fut also displays a fine baluster shape with fluted designs and striking sprays at the center and top each displaying beautiful rosettes and additional swaging crystal garlands. All original gilt throughout.

Item #4741 H: 53 in L: 33 in D: 33 in List Price: \$26,900.00