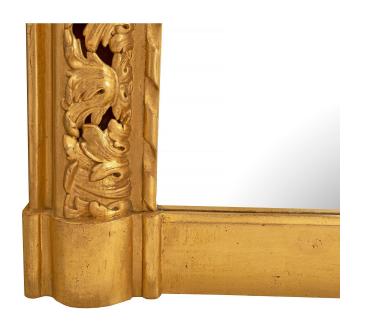

3415 South Dixie Highway, West Palm Beach, FL. 33405 Tel. 561.835.1319 Fax 561.835.1379

A stunning and monumentally scaled Italian early 19th century Louis XV st. giltwood mirror. The mirror is raised by a fine straight base with a light mottled border. The original mirrors plate is framed in a beautiful giltwood border with a most elegant twisted design. The striking and intricately carved pierced foliate design extends to the arch shaped top. All original gilt throughout.