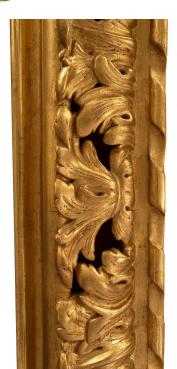

3415 South Dixie Highway, West Palm Beach, FL. 33405 Tel. 561.835.1319 Fax 561.835.1379

A stunning and monumentally scaled Italian early 19th century Louis XV st. giltwood mirror. The mirror is raised by a fine straight base with a light mottled border. The original mirrors plate is framed in a beautiful giltwood border with a most elegant twisted design. The striking and intricately carved pierced foliate design extends to the arch shaped top. All original gilt throughout.