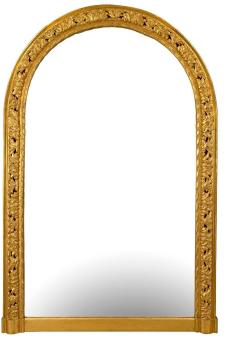

3415 South Dixie Highway, West Palm Beach, FL. 33405 Tel. 561.835.1319 Fax 561.835.1379

A stunning and monumentally scaled Italian early 19th century Louis XV st. giltwood mirror. The mirror is raised by a fine straight base with a light mottled border. The original mirrors plate is framed in a beautiful giltwood border with a most elegant twisted design. The striking and intricately carved pierced foliate design extends to the arch shaped top. All original gilt throughout.

Item #8152 H: 103 in L: 69 in D: 3 in List Price: \$28,500.00