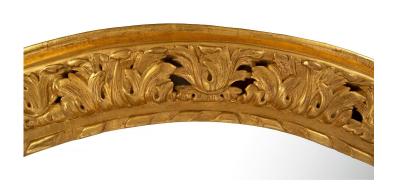

3415 South Dixie Highway, West Palm Beach, FL. 33405 Tel. 561.835.1319 Fax 561.835.1379

A stunning and monumentally scaled Italian early 19th century Louis XV st. giltwood mirror. The mirror is raised by a fine straight base with a light mottled border. The original mirrors plate is framed in a beautiful giltwood border with a most elegant twisted design. The striking and intricately carved pierced foliate design extends to the arch shaped top. All original gilt throughout.