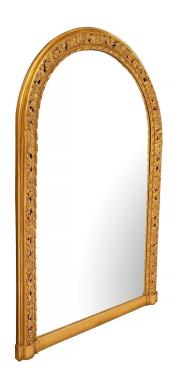

3415 South Dixie Highway, West Palm Beach, FL. 33405 Tel. 561.835.1319 Fax 561.835.1379

A stunning and monumentally scaled Italian early 19th century Louis XV st. giltwood mirror. The mirror is raised by a fine straight base with a light mottled border. The original mirrors plate is framed in a beautiful giltwood border with a most elegant twisted design. The striking and intricately carved pierced foliate design extends to the arch shaped top. All original gilt throughout.

Item #8152 H: 103 in L: 69 in D: 3 in List Price: \$28,500.00