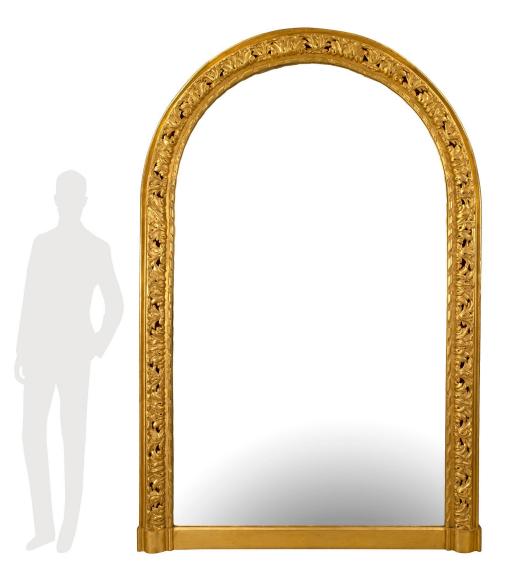

3415 South Dixie Highway, West Palm Beach, FL. 33405 Tel. 561.835.1319 Fax 561.835.1379

A stunning and monumentally scaled Italian early 19th century Louis XV st. giltwood mirror. The mirror is raised by a fine straight base with a light mottled border. The original mirrors plate is framed in a beautiful giltwood border with a most elegant twisted design. The striking and intricately carved pierced foliate design extends to the arch shaped top. All original gilt throughout.

Item #8152 H: 103 in L: 69 in D: 3 in List Price: \$28,500.00