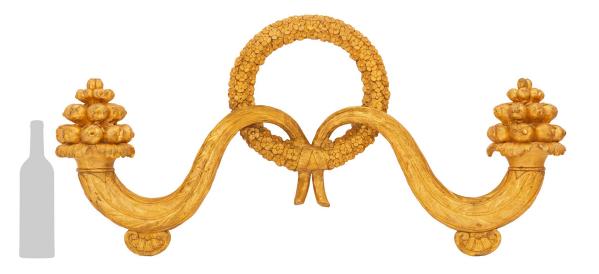

3415 South Dixie Highway, West Palm Beach, FL. 33405 Tel. 561.835.1319 Fax 561.835.1379

An exceptional and extremely decorative Italian early 19th century Louis XVI st. giltwood decorative wall decor. The wall decor is centered by a beautiful richly carved tied blooming flower wreath. Leading out from the center are two elegantly scrolled cornucopias with bottom seashell reserves leading to superb floral and fruit carvings. All original gilt throughout.