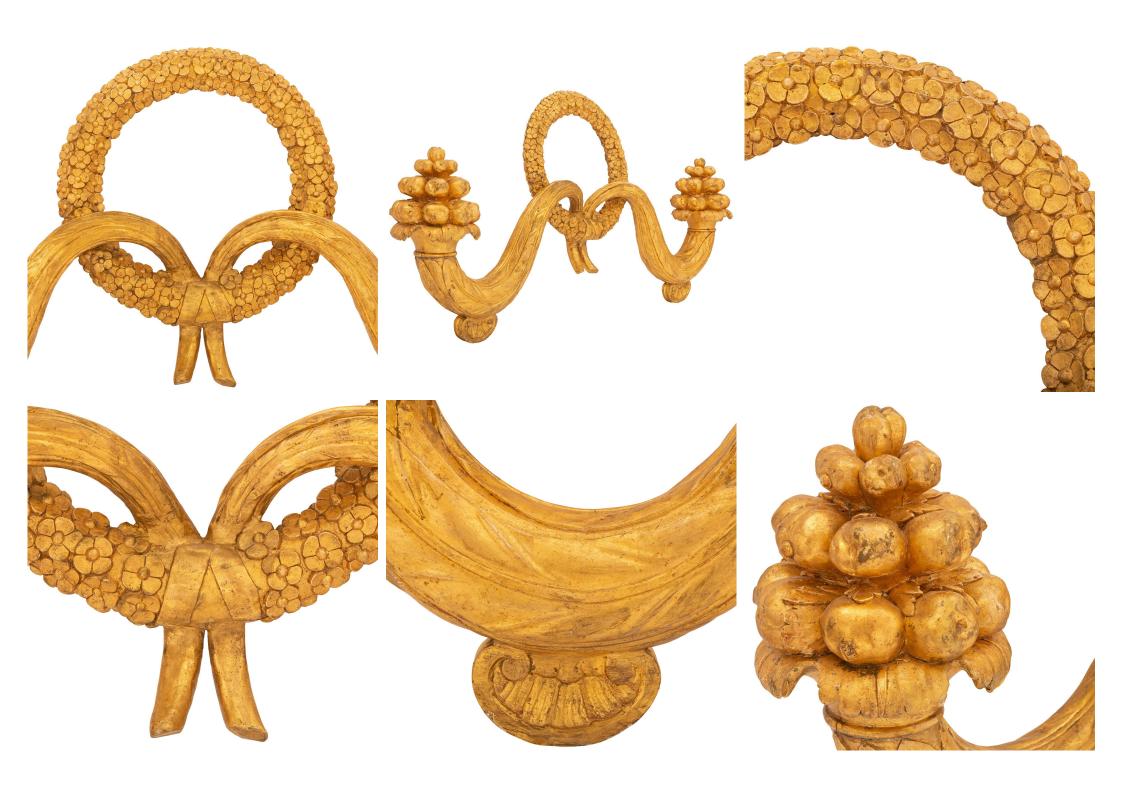

3415 South Dixie Highway, West Palm Beach, FL. 33405 Tel. 561.835.1319 Fax 561.835.1379

An exceptional and extremely decorative Italian early 19th century Louis XVI st. giltwood decorative wall decor. The wall decor is centered by a beautiful richly carved tied blooming flower wreath. Leading out from the center are two elegantly scrolled cornucopias with bottom seashell reserves leading to superb floral and fruit carvings. All original gilt throughout.