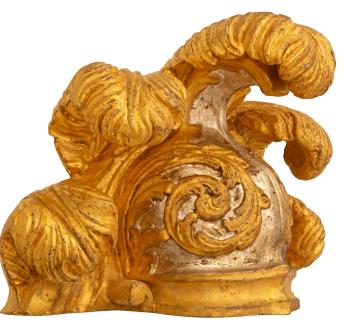

3415 South Dixie Highway, West Palm Beach, FL. 33405 Tel. 561.835.1319 Fax 561.835.1379

A beautiful and very unique Italian early 19th century Mecca and Giltwood Centurion helmet wall decor. This impressive wall mounted helmet displays a richly carved Giltwood front brim below the Mecca body showcasing striking Giltwood Rocaille scrolls throughout. Five large scale and richly carved plumes cantilever over and surround the helmet. The interior of the helmet displays a stunning Mecca finish, which is visible from below.