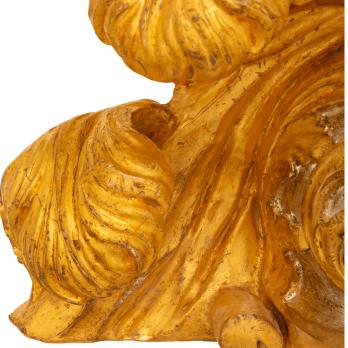

3415 South Dixie Highway, West Palm Beach, FL. 33405 Tel. 561.835.1319 Fax 561.835.1379

A beautiful and very unique Italian early 19th century Mecca and Giltwood Centurion helmet wall decor. This impressive wall mounted helmet displays a richly carved Giltwood front brim below the Mecca body showcasing striking Giltwood Rocaille scrolls throughout. Five large scale and richly carved plumes cantilever over and surround the helmet. The interior of the helmet displays a stunning Mecca finish, which is visible from below.