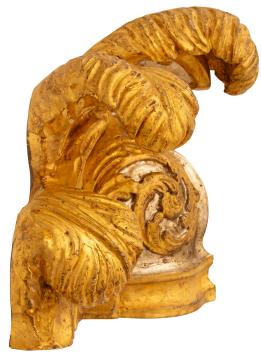

3415 South Dixie Highway, West Palm Beach, FL. 33405 Tel. 561.835.1319 Fax 561.835.1379

A beautiful and very unique Italian early 19th century Mecca and Giltwood Centurion helmet wall decor. This impressive wall mounted helmet displays a richly carved Giltwood front brim below the Mecca body showcasing striking Giltwood Rocaille scrolls throughout. Five large scale and richly carved plumes cantilever over and surround the helmet. The interior of the helmet displays a stunning Mecca finish, which is visible from below.