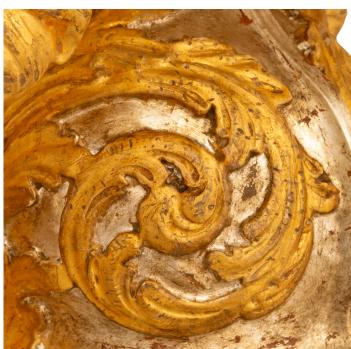

3415 South Dixie Highway, West Palm Beach, FL. 33405 Tel. 561.835.1319 Fax 561.835.1379

A beautiful and very unique Italian early 19th century Mecca and Giltwood Centurion helmet wall decor. This impressive wall mounted helmet displays a richly carved Giltwood front brim below the Mecca body showcasing striking Giltwood Rocaille scrolls throughout. Five large scale and richly carved plumes cantilever over and surround the helmet. The interior of the helmet displays a stunning Mecca finish, which is visible from below.