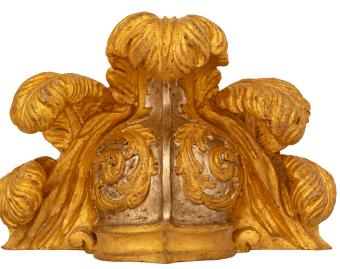

3415 South Dixie Highway, West Palm Beach, FL. 33405 Tel. 561.835.1319 Fax 561.835.1379

A beautiful and very unique Italian early 19th century Mecca and Giltwood Centurion helmet wall decor. This impressive wall mounted helmet displays a richly carved Giltwood front brim below the Mecca body showcasing striking Giltwood Rocaille scrolls throughout. Five large scale and richly carved plumes cantilever over and surround the helmet. The interior of the helmet displays a stunning Mecca finish, which is visible from below.

Item #11867 H: 11 in L: 18 in D: 9 in List Price: \$9,500.00