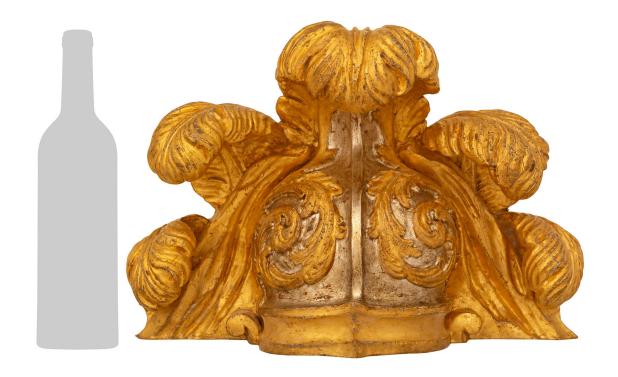

3415 South Dixie Highway, West Palm Beach, FL. 33405 Tel. 561.835.1319 Fax 561.835.1379

A beautiful and very unique Italian early 19th century Mecca and Giltwood Centurion helmet wall decor. This impressive wall mounted helmet displays a richly carved Giltwood front brim below the Mecca body showcasing striking Giltwood Rocaille scrolls throughout. Five large scale and richly carved plumes cantilever over and surround the helmet. The interior of the helmet displays a stunning Mecca finish, which is visible from below.