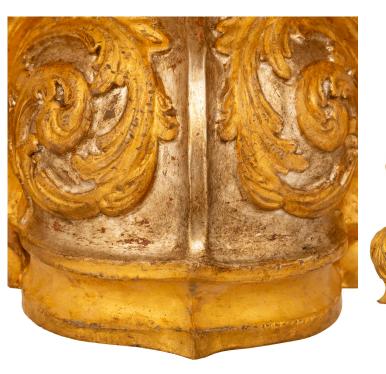

3415 South Dixie Highway, West Palm Beach, FL. 33405 Tel. 561.835.1319 Fax 561.835.1379

A beautiful and very unique Italian early 19th century Mecca and Giltwood Centurion helmet wall decor. This impressive wall mounted helmet displays a richly carved Giltwood front brim below the Mecca body showcasing striking Giltwood Rocaille scrolls throughout. Five large scale and richly carved plumes cantilever over and surround the helmet. The interior of the helmet displays a stunning Mecca finish, which is visible from below.