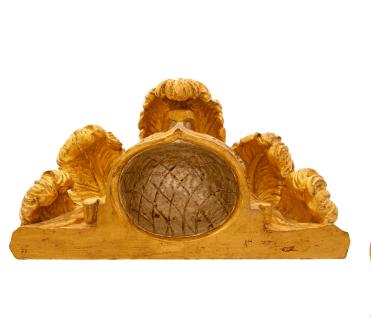

3415 South Dixie Highway, West Palm Beach, FL. 33405 Tel. 561.835.1319 Fax 561.835.1379

A beautiful and very unique Italian early 19th century Mecca and Giltwood Centurion helmet wall decor. This impressive wall mounted helmet displays a richly carved Giltwood front brim below the Mecca body showcasing striking Giltwood Rocaille scrolls throughout. Five large scale and richly carved plumes cantilever over and surround the helmet. The interior of the helmet displays a stunning Mecca finish, which is visible from below.