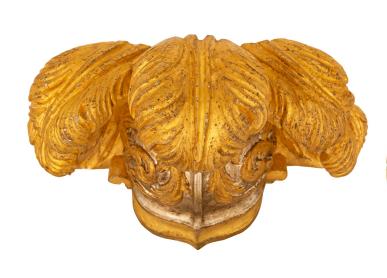

3415 South Dixie Highway, West Palm Beach, FL. 33405 Tel. 561.835.1319 Fax 561.835.1379

A beautiful and very unique Italian early 19th century Mecca and Giltwood Centurion helmet wall decor. This impressive wall mounted helmet displays a richly carved Giltwood front brim below the Mecca body showcasing striking Giltwood Rocaille scrolls throughout. Five large scale and richly carved plumes cantilever over and surround the helmet. The interior of the helmet displays a stunning Mecca finish, which is visible from below.