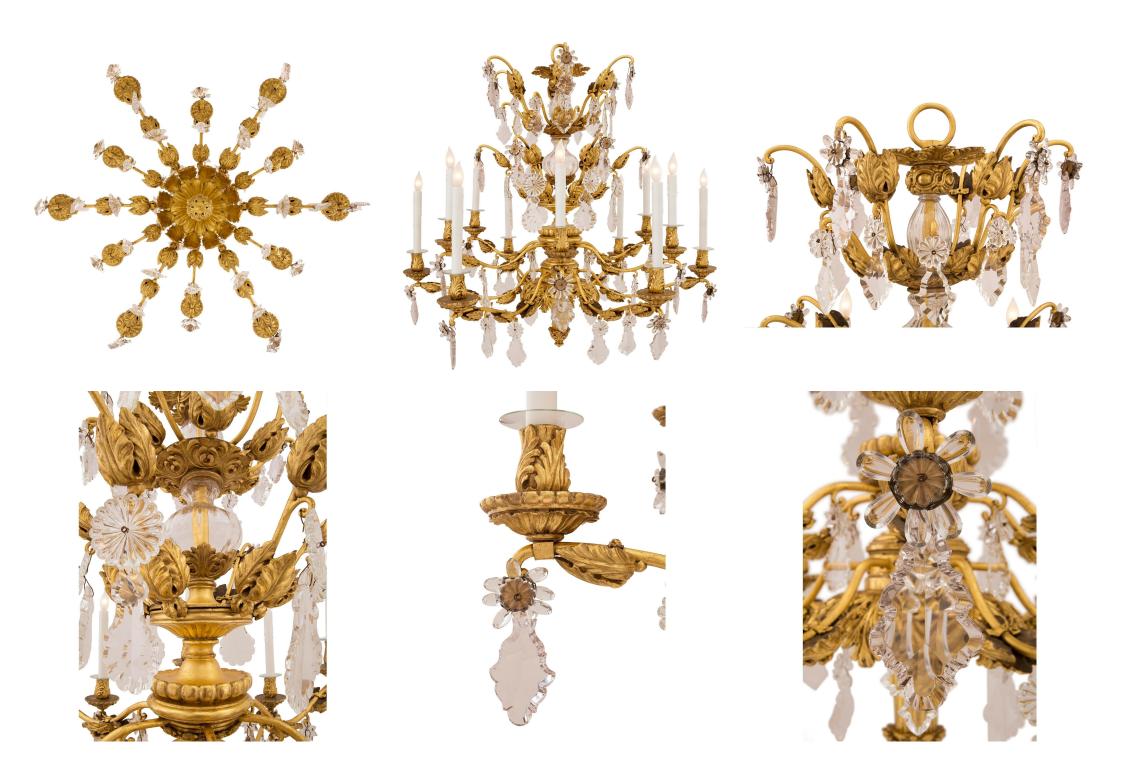

3415 South Dixie Highway, West Palm Beach, FL. 33405 Tel. 561.835.1319 Fax 561.835.1379

A stunning Italian early 19th century Tuscan giltwood, gilt metal and crystal twelve arm chandelier. The chandelier is centered by a beautiful bottom foliate finial with an elegant tapered spray shaped design. The twelve arms are spread over two tiers and display lovely curved shapes and are adorned with striking richly carved leaves and most decorative cut crystal pendants. Each arm displays lovely foliate bobeches and charming floral candle cups.

The striking central fut is encased in a unique crystal reserve and also displays richly carved giltwood leaves leading up to the beautiful top crown with gilt metal sprays with additional elegant cut crystal pendants.