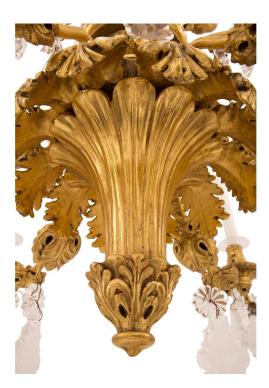

3415 South Dixie Highway, West Palm Beach, FL. 33405 Tel. 561.835.1319 Fax 561.835.1379

A stunning Italian early 19th century Tuscan giltwood, gilt metal and crystal twelve arm chandelier. The chandelier is centered by a beautiful bottom foliate finial with an elegant tapered spray shaped design. The twelve arms are spread over two tiers and display lovely curved shapes and are adorned with striking richly carved leaves and most decorative cut crystal pendants. Each arm displays lovely foliate bobeches and charming floral candle cups.

The striking central fut is encased in a unique crystal reserve and also displays richly carved giltwood leaves leading up to the beautiful top crown with gilt metal sprays with additional elegant cut crystal pendants.