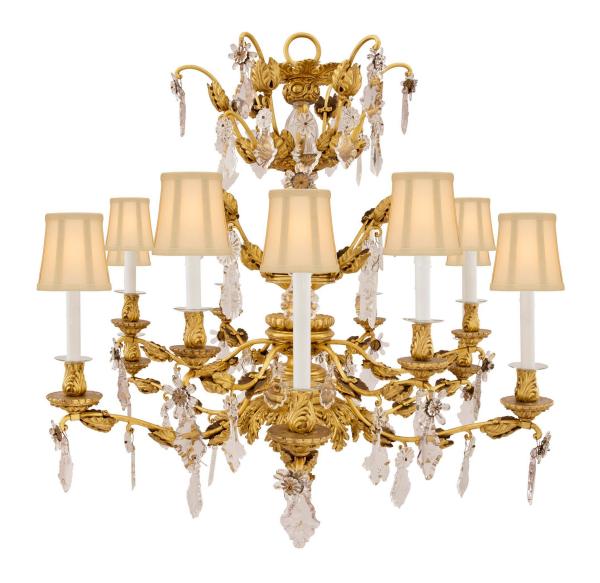

3415 South Dixie Highway, West Palm Beach, FL. 33405 Tel. 561.835.1319 Fax 561.835.1379

A stunning Italian early 19th century Tuscan giltwood, gilt metal and crystal twelve arm chandelier. The chandelier is centered by a beautiful bottom foliate finial with an elegant tapered spray shaped design. The twelve arms are spread over two tiers and display lovely curved shapes and are adorned with striking richly carved leaves and most decorative cut crystal pendants. Each arm displays lovely foliate bobeches and charming floral candle cups.

The striking central fut is encased in a unique crystal reserve and also displays richly carved giltwood leaves leading up to the beautiful top crown with gilt metal sprays with additional elegant cut crystal pendants.

Item #10956 H: 38 in L: 40 in D: 40 in List Price: \$34.800.00