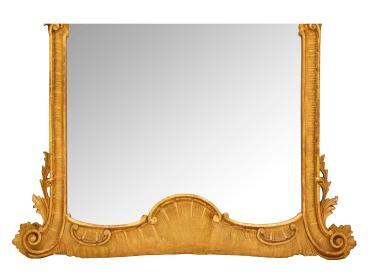

3415 South Dixie Highway, West Palm Beach, FL. 33405 Tel. 561.835.1319 Fax 561.835.1379

A beautiful large scale Italian mid 19th century giltwood mirror from Naples.

The mirror retains its original mirror plate set within a charming wrap around mottled band. The frame displays striking fluted and reeded designs creating a most decorative foliate design with beautiful scrolled movements at the bottom corners. The striking top crown displays exceptional scrolled foliate movements flanking the superb richly carved pierced reserve with a lovely central leaf.