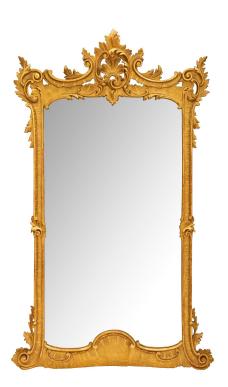

3415 South Dixie Highway, West Palm Beach, FL. 33405 Tel. 561.835.1319 Fax 561.835.1379

A beautiful large scale Italian mid 19th century giltwood mirror from Naples.

The mirror retains its original mirror plate set within a charming wrap around mottled band. The frame displays striking fluted and reeded designs creating a most decorative foliate design with beautiful scrolled movements at the bottom corners. The striking top crown displays exceptional scrolled foliate movements flanking the superb richly carved pierced reserve with a lovely central leaf.