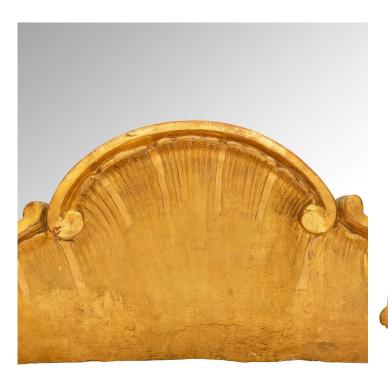

3415 South Dixie Highway, West Palm Beach, FL. 33405 Tel. 561.835.1319 Fax 561.835.1379

A beautiful large scale Italian mid 19th century giltwood mirror from Naples.

The mirror retains its original mirror plate set within a charming wrap around mottled band. The frame displays striking fluted and reeded designs creating a most decorative foliate design with beautiful scrolled movements at the bottom corners. The striking top crown displays exceptional scrolled foliate movements flanking the superb richly carved pierced reserve with a lovely central leaf.