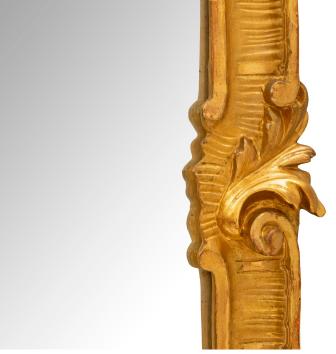

3415 South Dixie Highway, West Palm Beach, FL. 33405 Tel. 561.835.1319 Fax 561.835.1379

A beautiful large scale Italian mid 19th century giltwood mirror from Naples.

The mirror retains its original mirror plate set within a charming wrap around mottled band. The frame displays striking fluted and reeded designs creating a most decorative foliate design with beautiful scrolled movements at the bottom corners. The striking top crown displays exceptional scrolled foliate movements flanking the superb richly carved pierced reserve with a lovely central leaf.