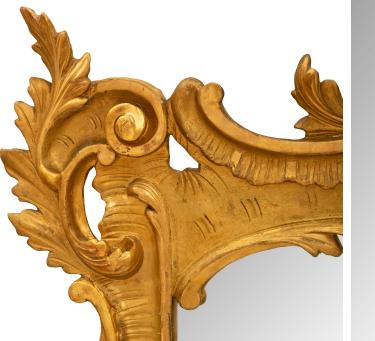

3415 South Dixie Highway, West Palm Beach, FL. 33405 Tel. 561.835.1319 Fax 561.835.1379

A beautiful large scale Italian mid 19th century giltwood mirror from Naples.

The mirror retains its original mirror plate set within a charming wrap around mottled band. The frame displays striking fluted and reeded designs creating a most decorative foliate design with beautiful scrolled movements at the bottom corners. The striking top crown displays exceptional scrolled foliate movements flanking the superb richly carved pierced reserve with a lovely central leaf.