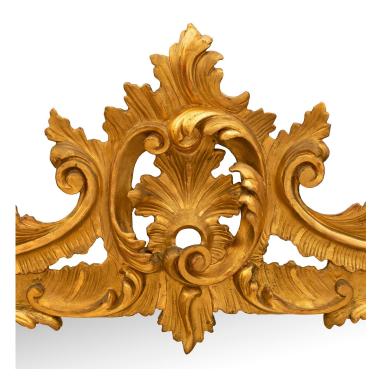

3415 South Dixie Highway, West Palm Beach, FL. 33405 Tel. 561.835.1319 Fax 561.835.1379

A beautiful large scale Italian mid 19th century giltwood mirror from Naples.

The mirror retains its original mirror plate set within a charming wrap around mottled band. The frame displays striking fluted and reeded designs creating a most decorative foliate design with beautiful scrolled movements at the bottom corners. The striking top crown displays exceptional scrolled foliate movements flanking the superb richly carved pierced reserve with a lovely central leaf.