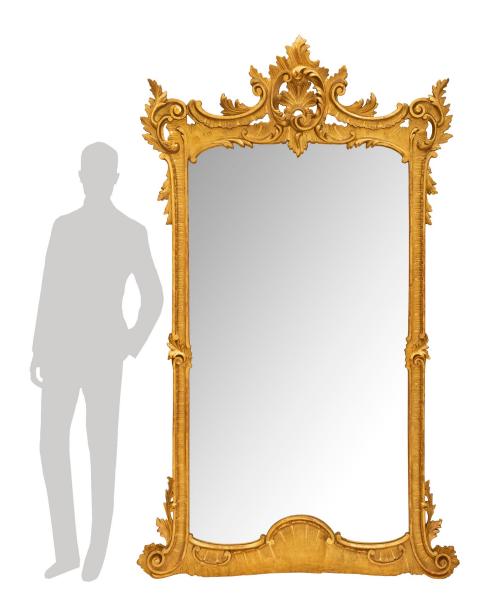

3415 South Dixie Highway, West Palm Beach, FL. 33405 Tel. 561.835.1319 Fax 561.835.1379

A beautiful large scale Italian mid 19th century giltwood mirror from Naples.

The mirror retains its original mirror plate set within a charming wrap around mottled band. The frame displays striking fluted and reeded designs creating a most decorative foliate design with beautiful scrolled movements at the bottom corners. The striking top crown displays exceptional scrolled foliate movements flanking the superb richly carved pierced reserve with a lovely central leaf.