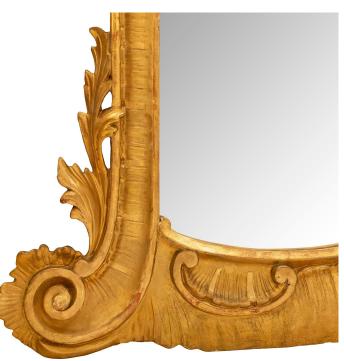

3415 South Dixie Highway, West Palm Beach, FL. 33405 Tel. 561.835.1319 Fax 561.835.1379

A beautiful large scale Italian mid 19th century giltwood mirror from Naples.

The mirror retains its original mirror plate set within a charming wrap around mottled band. The frame displays striking fluted and reeded designs creating a most decorative foliate design with beautiful scrolled movements at the bottom corners. The striking top crown displays exceptional scrolled foliate movements flanking the superb richly carved pierced reserve with a lovely central leaf.