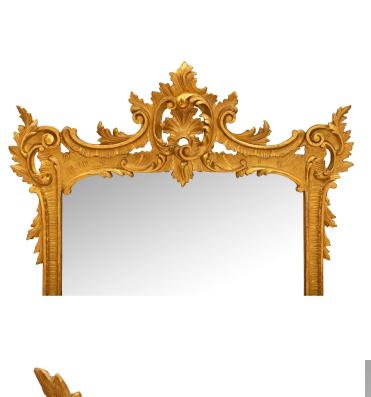

3415 South Dixie Highway, West Palm Beach, FL. 33405 Tel. 561.835.1319 Fax 561.835.1379

A beautiful large scale Italian mid 19th century giltwood mirror from Naples.

The mirror retains its original mirror plate set within a charming wrap around mottled band. The frame displays striking fluted and reeded designs creating a most decorative foliate design with beautiful scrolled movements at the bottom corners. The striking top crown displays exceptional scrolled foliate movements flanking the superb richly carved pierced reserve with a lovely central leaf.