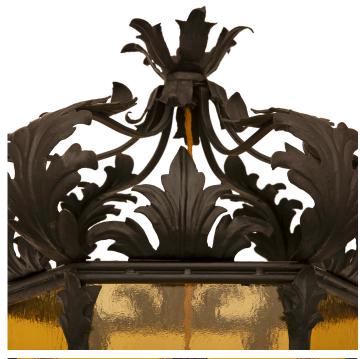

3415 South Dixie Highway, West Palm Beach, FL. 33405 Tel. 561.835.1319 Fax 561.835.1379

A beautiful Italian Turn of the Century Renaissance st. Wrought Iron and glass lantern. The hexagonal lantern is centered by a most decorative and impressive scrolled movements with lovely and large scale acanthus leaves. The hexagonal body retains its original glass panes framed within an iron border with each panel flanked by a mottled Iron support. The striking top crown displays additional beautiful scrolled movements with palmettes and acanthus leaves.