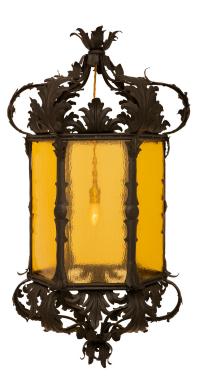

3415 South Dixie Highway, West Palm Beach, FL. 33405 Tel. 561.835.1319 Fax 561.835.1379

A beautiful Italian Turn of the Century Renaissance st. Wrought Iron and glass lantern. The hexagonal lantern is centered by a most decorative and impressive scrolled movements with lovely and large scale acanthus leaves. The hexagonal body retains its original glass panes framed within an iron border with each panel flanked by a mottled Iron support. The striking top crown displays additional beautiful scrolled movements with palmettes and acanthus leaves.

Item #12941 H: 37 in L: 20 in D: 20 in List Price: \$8,800.00