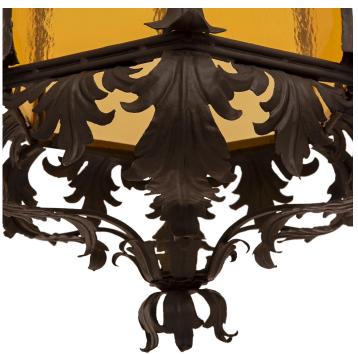

3415 South Dixie Highway, West Palm Beach, FL. 33405 Tel. 561.835.1319 Fax 561.835.1379

A beautiful Italian Turn of the Century Renaissance st. Wrought Iron and glass lantern. The hexagonal lantern is centered by a most decorative and impressive scrolled movements with lovely and large scale acanthus leaves. The hexagonal body retains its original glass panes framed within an iron border with each panel flanked by a mottled Iron support. The striking top crown displays additional beautiful scrolled movements with palmettes and acanthus leaves.