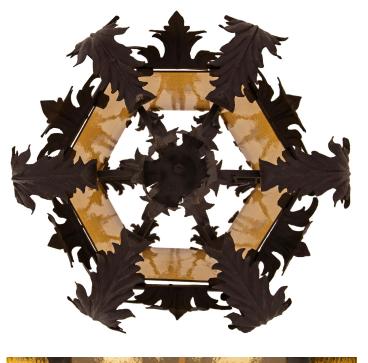

3415 South Dixie Highway, West Palm Beach, FL. 33405 Tel. 561.835.1319 Fax 561.835.1379

A beautiful Italian Turn of the Century Renaissance st. Wrought Iron and glass lantern. The hexagonal lantern is centered by a most decorative and impressive scrolled movements with lovely and large scale acanthus leaves. The hexagonal body retains its original glass panes framed within an iron border with each panel flanked by a mottled Iron support. The striking top crown displays additional beautiful scrolled movements with palmettes and acanthus leaves.