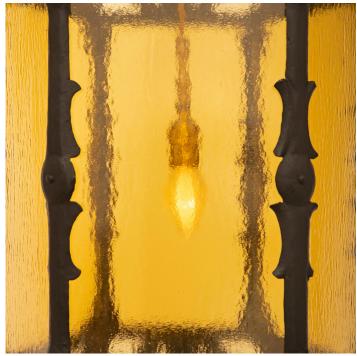

3415 South Dixie Highway, West Palm Beach, FL. 33405 Tel. 561.835.1319 Fax 561.835.1379

A beautiful Italian Turn of the Century Renaissance st. Wrought Iron and glass lantern. The hexagonal lantern is centered by a most decorative and impressive scrolled movements with lovely and large scale acanthus leaves. The hexagonal body retains its original glass panes framed within an iron border with each panel flanked by a mottled Iron support. The striking top crown displays additional beautiful scrolled movements with palmettes and acanthus leaves.