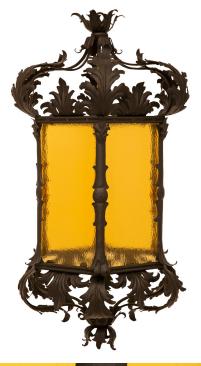

3415 South Dixie Highway, West Palm Beach, FL. 33405 Tel. 561.835.1319 Fax 561.835.1379

A beautiful Italian Turn of the Century Renaissance st. Wrought Iron and glass lantern. The hexagonal lantern is centered by a most decorative and impressive scrolled movements with lovely and large scale acanthus leaves. The hexagonal body retains its original glass panes framed within an iron border with each panel flanked by a mottled Iron support. The striking top crown displays additional beautiful scrolled movements with palmettes and acanthus leaves.

Item #12941 H: 37 in L: 20 in D: 20 in List Price: \$8,800.00