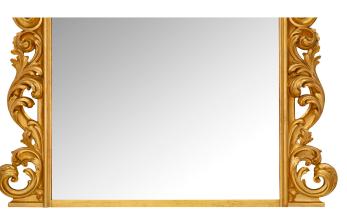

3415 South Dixie Highway, West Palm Beach, FL. 33405 Tel. 561.835.1319 Fax 561.835.1379

A beautiful Italian turn of the century Roman giltwood mirror. The original mirror plate is fitted within a fine mottled giltwood frame with stunning pierced scrolled foliate movements leading up each side above a fine straight base. The majestic pierced top crown is centered by a most impressive central crest with finely carved designs flanked by superb richly detailed cornucopias, charming flowers, luxuriant scrolled foliate designs and a striking seashell. All original gilt throughout. Complimentary set, items bed #10807, night tables #10804