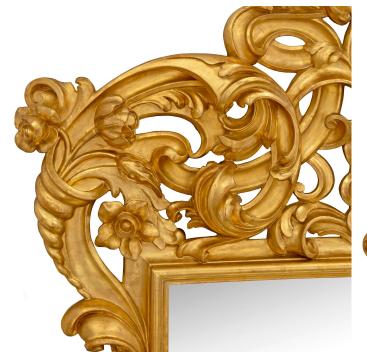

3415 South Dixie Highway, West Palm Beach, FL. 33405 Tel. 561.835.1319 Fax 561.835.1379

A beautiful Italian turn of the century Roman giltwood mirror. The original mirror plate is fitted within a fine mottled giltwood frame with stunning pierced scrolled foliate movements leading up each side above a fine straight base. The majestic pierced top crown is centered by a most impressive central crest with finely carved designs flanked by superb richly detailed cornucopias, charming flowers, luxuriant scrolled foliate designs and a striking seashell. All original gilt throughout. Complimentary set, items bed #10807, night tables #10804