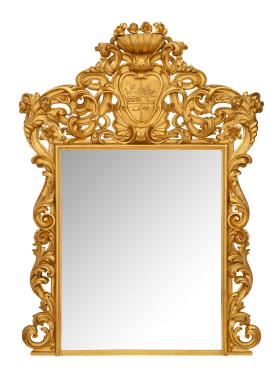

3415 South Dixie Highway, West Palm Beach, FL. 33405 Tel. 561.835.1319 Fax 561.835.1379

A beautiful Italian turn of the century Roman giltwood mirror. The original mirror plate is fitted within a fine mottled giltwood frame with stunning pierced scrolled foliate movements leading up each side above a fine straight base. The majestic pierced top crown is centered by a most impressive central crest with finely carved designs flanked by superb richly detailed cornucopias, charming flowers, luxuriant scrolled foliate designs and a striking seashell. All original gilt throughout. Complimentary set, items bed #10807, night tables #10804