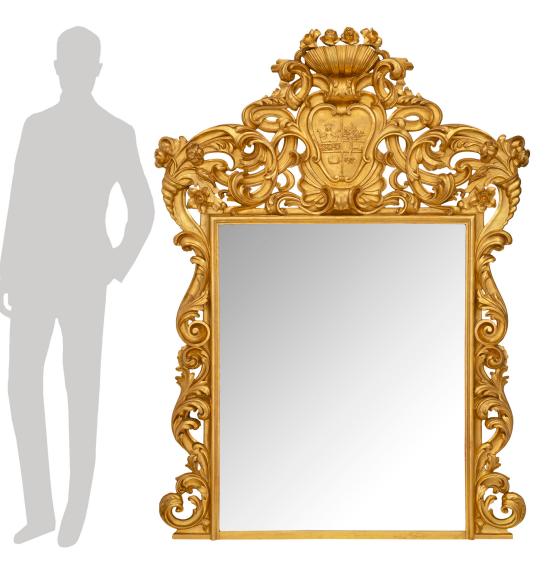

3415 South Dixie Highway, West Palm Beach, FL. 33405 Tel. 561.835.1319 Fax 561.835.1379

A beautiful Italian turn of the century Roman giltwood mirror. The original mirror plate is fitted within a fine mottled giltwood frame with stunning pierced scrolled foliate movements leading up each side above a fine straight base. The majestic pierced top crown is centered by a most impressive central crest with finely carved designs flanked by superb richly detailed cornucopias, charming flowers, luxuriant scrolled foliate designs and a striking seashell. All original gilt throughout. Complimentary set, items bed #10807, night tables #10804