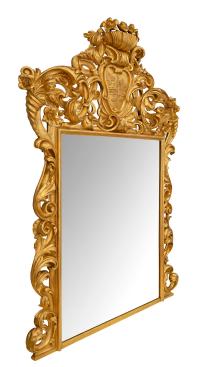

3415 South Dixie Highway, West Palm Beach, FL. 33405 Tel. 561.835.1319 Fax 561.835.1379

A beautiful Italian turn of the century Roman giltwood mirror. The original mirror plate is fitted within a fine mottled giltwood frame with stunning pierced scrolled foliate movements leading up each side above a fine straight base. The majestic pierced top crown is centered by a most impressive central crest with finely carved designs flanked by superb richly detailed cornucopias, charming flowers, luxuriant scrolled foliate designs and a striking seashell. All original gilt throughout. Complimentary set, items bed #10807, night tables #10804