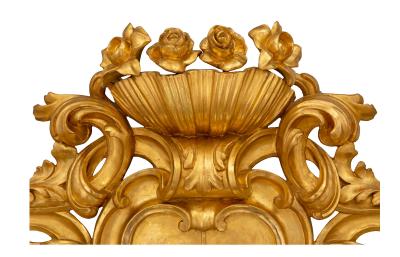

3415 South Dixie Highway, West Palm Beach, FL. 33405 Tel. 561.835.1319 Fax 561.835.1379

A beautiful Italian turn of the century Roman giltwood mirror. The original mirror plate is fitted within a fine mottled giltwood frame with stunning pierced scrolled foliate movements leading up each side above a fine straight base. The majestic pierced top crown is centered by a most impressive central crest with finely carved designs flanked by superb richly detailed cornucopias, charming flowers, luxuriant scrolled foliate designs and a striking seashell. All original gilt throughout. Complimentary set, items bed #10807, night tables #10804