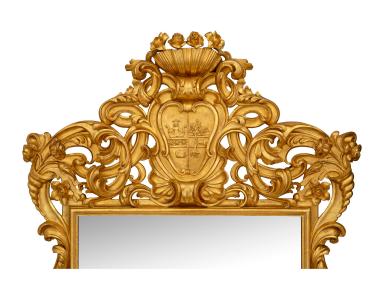

3415 South Dixie Highway, West Palm Beach, FL. 33405 Tel. 561.835.1319 Fax 561.835.1379

A beautiful Italian turn of the century Roman giltwood mirror. The original mirror plate is fitted within a fine mottled giltwood frame with stunning pierced scrolled foliate movements leading up each side above a fine straight base. The majestic pierced top crown is centered by a most impressive central crest with finely carved designs flanked by superb richly detailed cornucopias, charming flowers, luxuriant scrolled foliate designs and a striking seashell. All original gilt throughout. Complimentary set, items bed #10807, night tables #10804