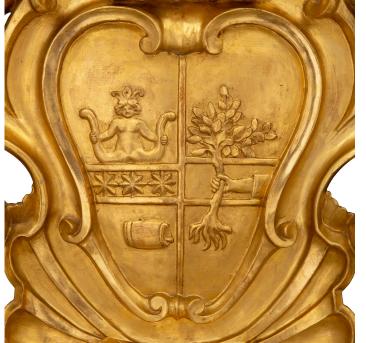

3415 South Dixie Highway, West Palm Beach, FL. 33405 Tel. 561.835.1319 Fax 561.835.1379

A beautiful Italian turn of the century Roman giltwood mirror. The original mirror plate is fitted within a fine mottled giltwood frame with stunning pierced scrolled foliate movements leading up each side above a fine straight base. The majestic pierced top crown is centered by a most impressive central crest with finely carved designs flanked by superb richly detailed cornucopias, charming flowers, luxuriant scrolled foliate designs and a striking seashell. All original gilt throughout. Complimentary set, items bed #10807, night tables #10804