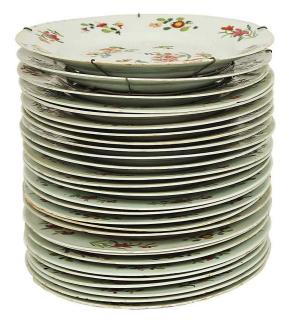

3415 South Dixie Highway, West Palm Beach, FL. 33405 Tel. 561.835.1319 Fax 561.835.1379

A extremely decorative set of Chinese 18th century Famille Rose china. The set consists of twenty eight plates and two bowls. Each piece is richly hand painted displaying charming floral patterns and captivating vivid colors.