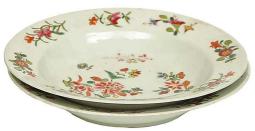

3415 South Dixie Highway, West Palm Beach, FL. 33405 Tel. 561.835.1319 Fax 561.835.1379

A extremely decorative set of Chinese 18th century Famille Rose china. The set consists of twenty eight plates and two bowls. Each piece is richly hand painted displaying charming floral patterns and captivating vivid colors.