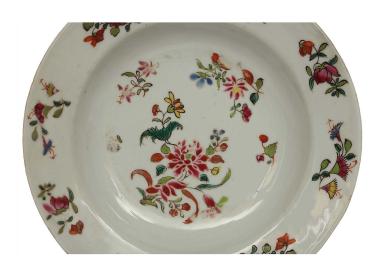

3415 South Dixie Highway, West Palm Beach, FL. 33405 Tel. 561.835.1319 Fax 561.835.1379

A extremely decorative set of Chinese 18th century Famille Rose china. The set consists of twenty eight plates and two bowls. Each piece is richly hand painted displaying charming floral patterns and captivating vivid colors.

Item #7547 L: 9 in List Price: \$8,800.00