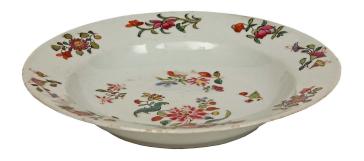

3415 South Dixie Highway, West Palm Beach, FL. 33405 Tel. 561.835.1319 Fax 561.835.1379

A extremely decorative set of Chinese 18th century Famille Rose china. The set consists of twenty eight plates and two bowls. Each piece is richly hand painted displaying charming floral patterns and captivating vivid colors.

Item #7547 L: 9 in List Price: \$8,800.00