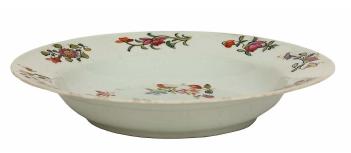

3415 South Dixie Highway, West Palm Beach, FL. 33405 Tel. 561.835.1319 Fax 561.835.1379

A extremely decorative set of Chinese 18th century Famille Rose china. The set consists of twenty eight plates and two bowls. Each piece is richly hand painted displaying charming floral patterns and captivating vivid colors.

Item #7547 L: 9 in List Price: \$8,800.00