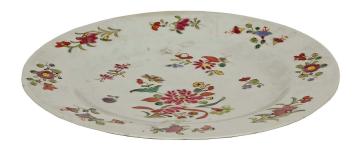

3415 South Dixie Highway, West Palm Beach, FL. 33405 Tel. 561.835.1319 Fax 561.835.1379

A extremely decorative set of Chinese 18th century Famille Rose china. The set consists of twenty eight plates and two bowls. Each piece is richly hand painted displaying charming floral patterns and captivating vivid colors.

Item #7547 L: 9 in List Price: \$8,800.00