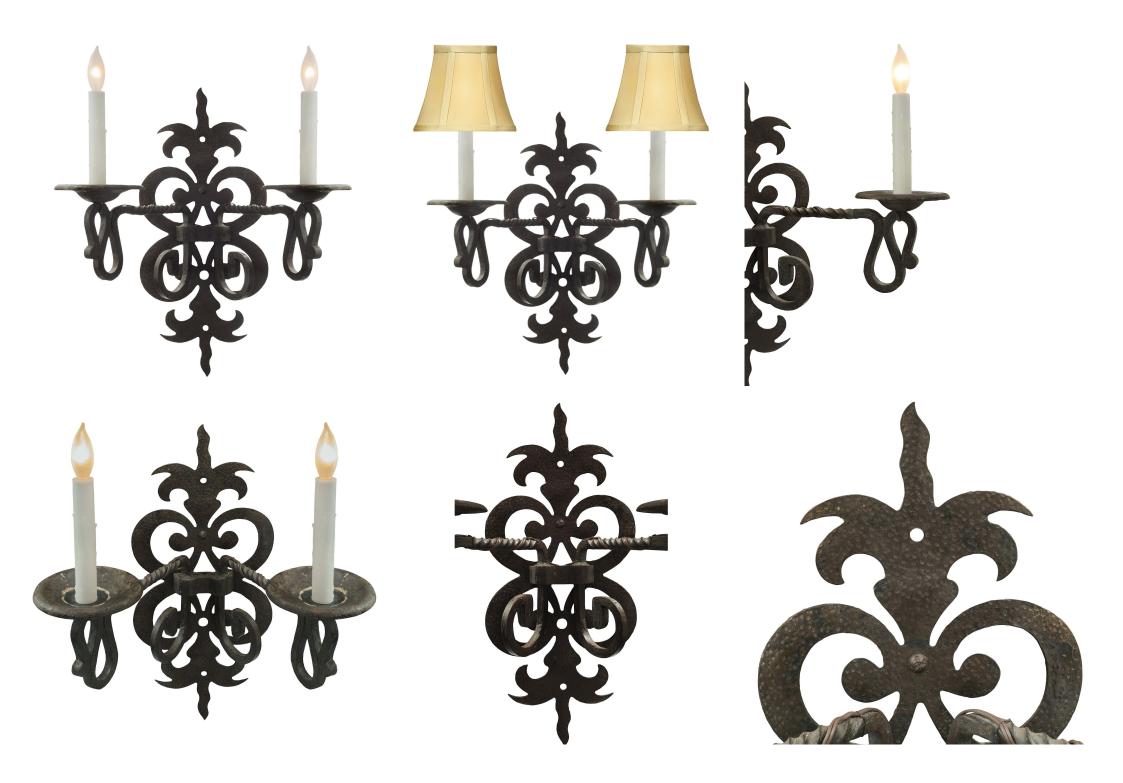

3415 South Dixie Highway, West Palm Beach, FL. 33405 Tel. 561.835.1319 Fax 561.835.1379

A handsome and unique set of six French 19th Century Country French st. wrought iron sconces. Each two arm sconce is centered by a decorative foliate bottom movement below the fine pierced scrolled backplate. The arms display a lightly curved movement and a twisted design.

Item #9229A H: 20 in L: 16 in D: 10 in List Price: \$13,500.00