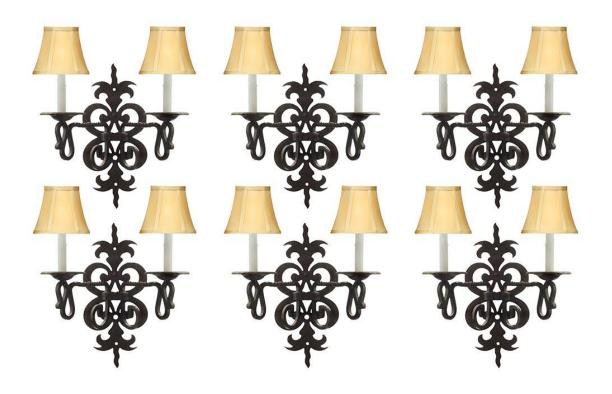

3415 South Dixie Highway, West Palm Beach, FL. 33405 Tel. 561.835.1319 Fax 561.835.1379

A handsome and unique set of six French 19th Century Country French st. wrought iron sconces. Each two arm sconce is centered by a decorative foliate bottom movement below the fine pierced scrolled backplate. The arms display a lightly curved movement and a twisted design.

Item #9229A H: 20 in L: 16 in D: 10 in List Price: \$13,500.00