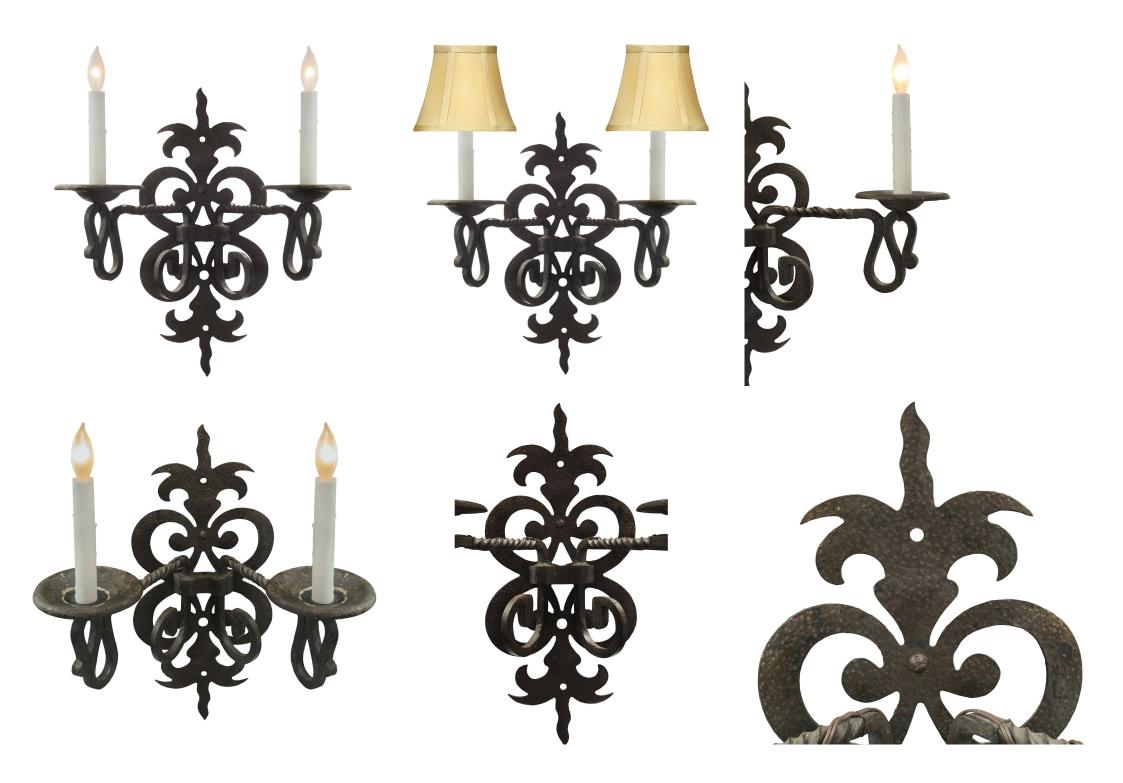

3415 South Dixie Highway, West Palm Beach, FL. 33405 Tel. 561.835.1319 Fax 561.835.1379

A handsome and unique set of ten French 19th Century Country French st. wrought iron sconces. Each two arm sconce is centered by a decorative foliate bottom movement below the fine pierced scrolled backplate. The arms display a lightly curved movement and a twisted design.

Item #9229 H: 20 in L: 16 in D: 10 in List Price: \$18,500.00