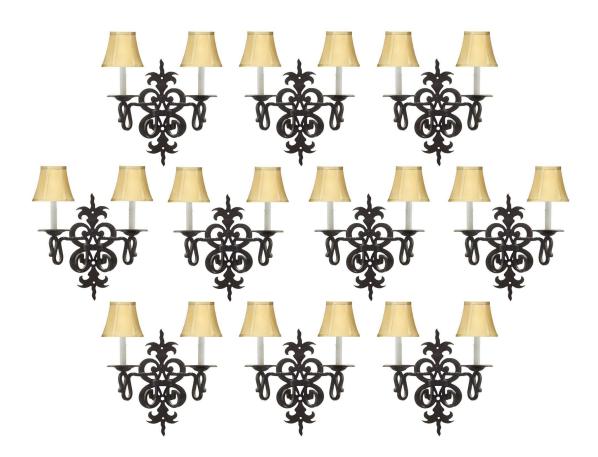

3415 South Dixie Highway, West Palm Beach, FL. 33405 Tel. 561.835.1319 Fax 561.835.1379

A handsome and unique set of ten French 19th Century Country French st. wrought iron sconces. Each two arm sconce is centered by a decorative foliate bottom movement below the fine pierced scrolled backplate. The arms display a lightly curved movement and a twisted design.

Item #9229 H: 20 in L: 16 in D: 10 in List Price: \$18,500.00