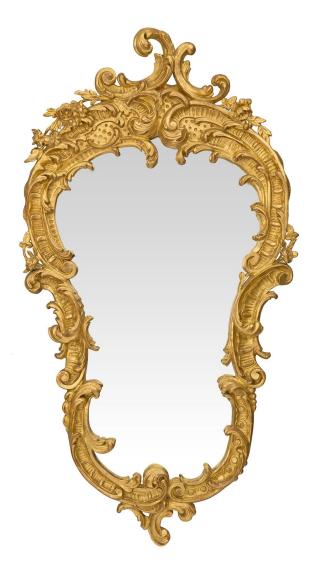

3415 South Dixie Highway, West Palm Beach, FL. 33405 Tel. 561.835.1319 Fax 561.835.1379

A beautiful French mid 19th century Louis XV st. giltwood mirror. The mirror plate is framed within a most decorative curvaceous giltwood border. At the base is a striking scrolled movement with elegant richly carved foliate designs. The designs lead up each side with finely detailed flowers and fluted patterns. The superb top crown displays additional foliate scrolls and charming patterns. All original gilt throughout.