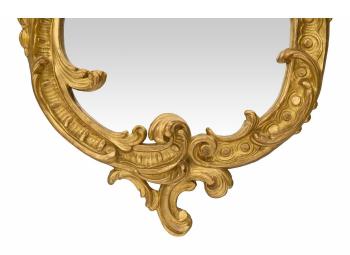

3415 South Dixie Highway, West Palm Beach, FL. 33405 Tel. 561.835.1319 Fax 561.835.1379

A beautiful French mid 19th century Louis XV st. giltwood mirror. The mirror plate is framed within a most decorative curvaceous giltwood border. At the base is a striking scrolled movement with elegant richly carved foliate designs. The designs lead up each side with finely detailed flowers and fluted patterns. The superb top crown displays additional foliate scrolls and charming patterns. All original gilt throughout.