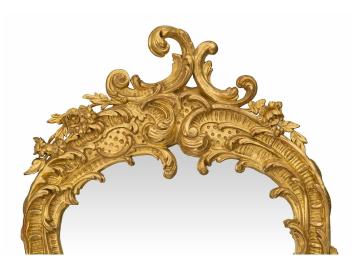

3415 South Dixie Highway, West Palm Beach, FL. 33405 Tel. 561.835.1319 Fax 561.835.1379

A beautiful French mid 19th century Louis XV st. giltwood mirror. The mirror plate is framed within a most decorative curvaceous giltwood border. At the base is a striking scrolled movement with elegant richly carved foliate designs. The designs lead up each side with finely detailed flowers and fluted patterns. The superb top crown displays additional foliate scrolls and charming patterns. All original gilt throughout.