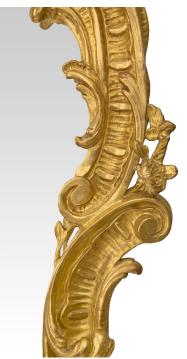

3415 South Dixie Highway, West Palm Beach, FL. 33405 Tel. 561.835.1319 Fax 561.835.1379

A beautiful French mid 19th century Louis XV st. giltwood mirror. The mirror plate is framed within a most decorative curvaceous giltwood border. At the base is a striking scrolled movement with elegant richly carved foliate designs. The designs lead up each side with finely detailed flowers and fluted patterns. The superb top crown displays additional foliate scrolls and charming patterns. All original gilt throughout.