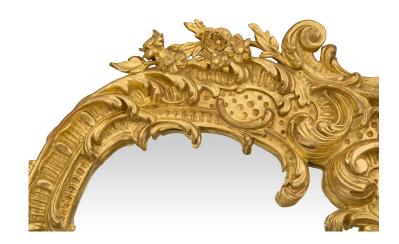

3415 South Dixie Highway, West Palm Beach, FL. 33405 Tel. 561.835.1319 Fax 561.835.1379

A beautiful French mid 19th century Louis XV st. giltwood mirror. The mirror plate is framed within a most decorative curvaceous giltwood border. At the base is a striking scrolled movement with elegant richly carved foliate designs. The designs lead up each side with finely detailed flowers and fluted patterns. The superb top crown displays additional foliate scrolls and charming patterns. All original gilt throughout.