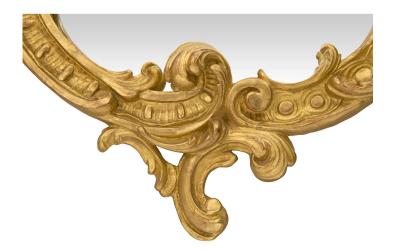

3415 South Dixie Highway, West Palm Beach, FL. 33405 Tel. 561.835.1319 Fax 561.835.1379

A beautiful French mid 19th century Louis XV st. giltwood mirror. The mirror plate is framed within a most decorative curvaceous giltwood border. At the base is a striking scrolled movement with elegant richly carved foliate designs. The designs lead up each side with finely detailed flowers and fluted patterns. The superb top crown displays additional foliate scrolls and charming patterns. All original gilt throughout.