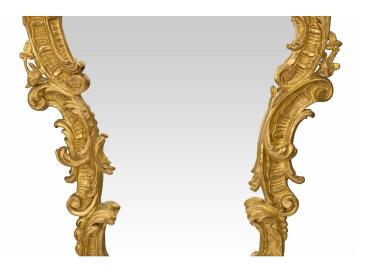

3415 South Dixie Highway, West Palm Beach, FL. 33405 Tel. 561.835.1319 Fax 561.835.1379

A beautiful French mid 19th century Louis XV st. giltwood mirror. The mirror plate is framed within a most decorative curvaceous giltwood border. At the base is a striking scrolled movement with elegant richly carved foliate designs. The designs lead up each side with finely detailed flowers and fluted patterns. The superb top crown displays additional foliate scrolls and charming patterns. All original gilt throughout.