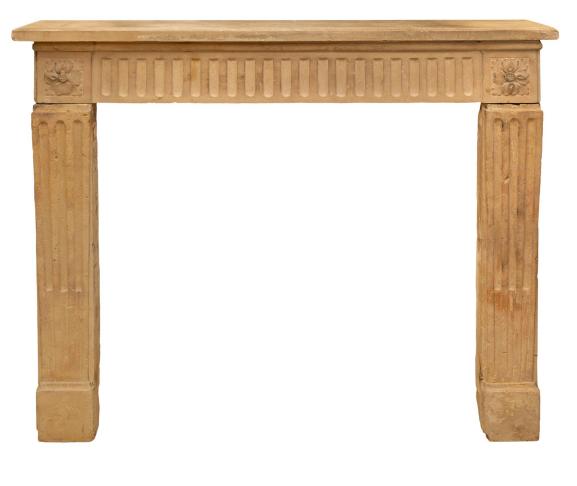

3415 South Dixie Highway, West Palm Beach, FL. 33405 Tel. 561.835.1319 Fax 561.835.1379

A most elegant French early 19th century Louis XVI st. limestone fireplace mantel. The mantel is raised by fine fluted jambs with richly sculpted corner block rosettes. The straight apron displays an attractive fluted design all below the original rectangular top. Interior Dimensions: H: 34.5" L: 36" D: 5"