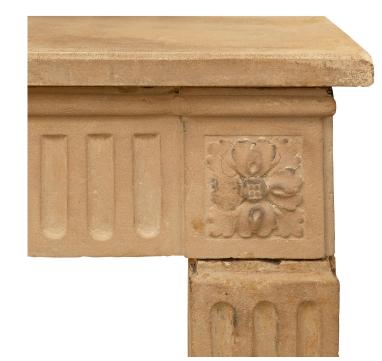

3415 South Dixie Highway, West Palm Beach, FL. 33405 Tel. 561.835.1319 Fax 561.835.1379

A most elegant French early 19th century Louis XVI st. limestone fireplace mantel. The mantel is raised by fine fluted jambs with richly sculpted corner block rosettes. The straight apron displays an attractive fluted design all below the original rectangular top. Interior Dimensions: H: 34.5" L: 36" D: 5"