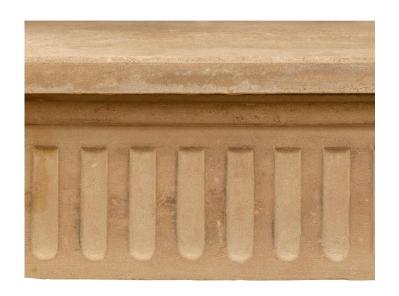

3415 South Dixie Highway, West Palm Beach, FL. 33405 Tel. 561.835.1319 Fax 561.835.1379

A most elegant French early 19th century Louis XVI st. limestone fireplace mantel. The mantel is raised by fine fluted jambs with richly sculpted corner block rosettes. The straight apron displays an attractive fluted design all below the original rectangular top. Interior Dimensions: H: 34.5" L: 36" D: 5"