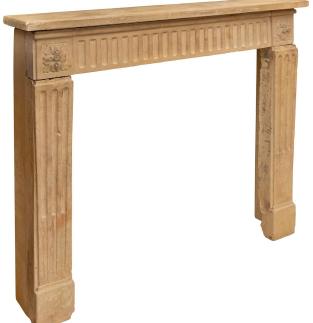

3415 South Dixie Highway, West Palm Beach, FL. 33405 Tel. 561.835.1319 Fax 561.835.1379

A most elegant French early 19th century Louis XVI st. limestone fireplace mantel. The mantel is raised by fine fluted jambs with richly sculpted corner block rosettes. The straight apron displays an attractive fluted design all below the original rectangular top. Interior Dimensions: H: 34.5" L: 36" D: 5"