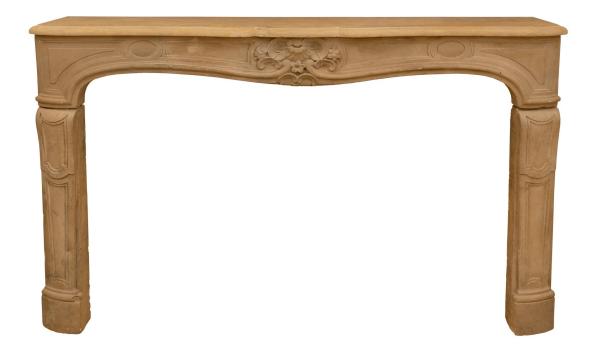

3415 South Dixie Highway, West Palm Beach, FL. 33405 Tel. 561.835.1319 Fax 561.835.1379

A stunning French early 19th century Louis XV st. limestone fireplace mantel. The mantel is raised by beautiful jambs, each decorated with mottled recessed designs. The arbalest shaped frieze is decorated in the same manner and centered by a finely detailed seashell reserve amidst charming flowers. The original limestone top displays a fine mottled border.

Interior Dimensions: H: 36" L: 51.5" D: 8"

Item #2810 H: 42 in L: 63 in D: 12 in List Price: \$28,800.00