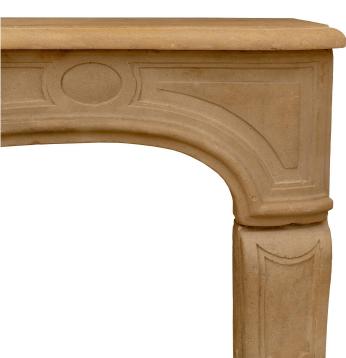

3415 South Dixie Highway, West Palm Beach, FL. 33405 Tel. 561.835.1319 Fax 561.835.1379

A stunning French early 19th century Louis XV st. limestone fireplace mantel. The mantel is raised by beautiful jambs, each decorated with mottled recessed designs. The arbalest shaped frieze is decorated in the same manner and centered by a finely detailed seashell reserve amidst charming flowers. The original limestone top displays a fine mottled border.