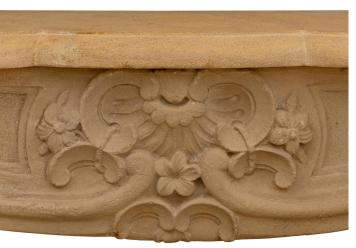

3415 South Dixie Highway, West Palm Beach, FL. 33405 Tel. 561.835.1319 Fax 561.835.1379

A stunning French early 19th century Louis XV st. limestone fireplace mantel. The mantel is raised by beautiful jambs, each decorated with mottled recessed designs. The arbalest shaped frieze is decorated in the same manner and centered by a finely detailed seashell reserve amidst charming flowers. The original limestone top displays a fine mottled border.