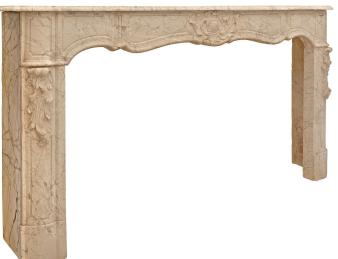

3415 South Dixie Highway, West Palm Beach, FL. 33405 Tel. 561.835.1319 Fax 561.835.1379

A beautiful and large scale French 19th century Louis XV st. Sarrancolin marble fireplace mantel. The mantel is raised by elegant jambs with most decorative recessed designs and richly sculpted acanthus leaves. The elegant scallop shaped frieze displays a fine fillet at the border, additional recessed designs and a beautiful finely detailed crest reserve flanked by lovely foliate movements. Above is the original Sarrancolin marble top showcasing the beautiful veins.

Interior Dimensions: H: 35" L: 62" D: 9"

Item #4266 H: 42 in L: 77 in D: 13 in List Price: \$22.800.00