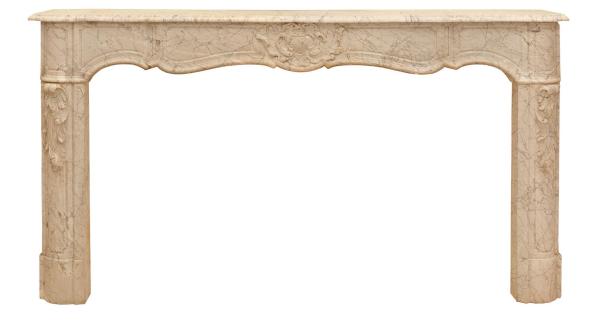

3415 South Dixie Highway, West Palm Beach, FL. 33405 Tel. 561.835.1319 Fax 561.835.1379

A beautiful and large scale French 19th century Louis XV st. Sarrancolin marble fireplace mantel. The mantel is raised by elegant jambs with most decorative recessed designs and richly sculpted acanthus leaves. The elegant scallop shaped frieze displays a fine fillet at the border, additional recessed designs and a beautiful finely detailed crest reserve flanked by lovely foliate movements. Above is the original Sarrancolin marble top showcasing the beautiful veins.

Interior Dimensions: H: 35" L: 62" D: 9"

Item #4266 H: 42 in L: 77 in D: 13 in List Price: \$22.800.00