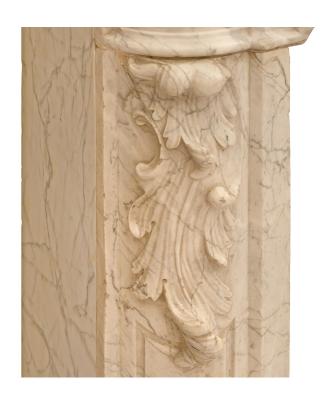

3415 South Dixie Highway, West Palm Beach, FL. 33405 Tel. 561.835.1319 Fax 561.835.1379

A beautiful and large scale French 19th century Louis XV st. Sarrancolin marble fireplace mantel. The mantel is raised by elegant jambs with most decorative recessed designs and richly sculpted acanthus leaves. The elegant scallop shaped frieze displays a fine fillet at the border, additional recessed designs and a beautiful finely detailed crest reserve flanked by lovely foliate movements. Above is the original Sarrancolin marble top showcasing the beautiful veins.