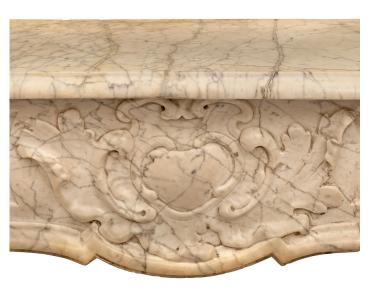

3415 South Dixie Highway, West Palm Beach, FL. 33405 Tel. 561.835.1319 Fax 561.835.1379

A beautiful and large scale French 19th century Louis XV st. Sarrancolin marble fireplace mantel. The mantel is raised by elegant jambs with most decorative recessed designs and richly sculpted acanthus leaves. The elegant scallop shaped frieze displays a fine fillet at the border, additional recessed designs and a beautiful finely detailed crest reserve flanked by lovely foliate movements. Above is the original Sarrancolin marble top showcasing the beautiful veins.