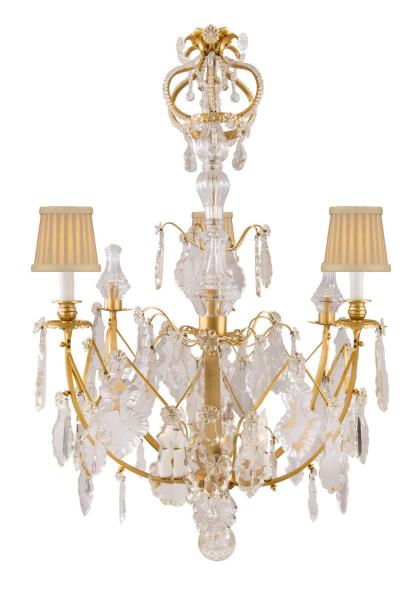

3415 South Dixie Highway, West Palm Beach, FL. 33405 Tel. 561.835.1319 Fax 561.835.1379

A fine French 19th century Louis XV st. ormolu and crystal twelve light chandelier. The chandelier is centered by an exceptional crystal fut with ormolu sprays and a lower crystal ball pendant. The ormolu arms are decorated with crystals pendants and crystal daggers. The top crown is adorned intricately beaded crystal supports, rosettes and tear shaped pendants.

Item #236 H: 46 in L: 30 in D: 30 in List Price: \$19.500.00