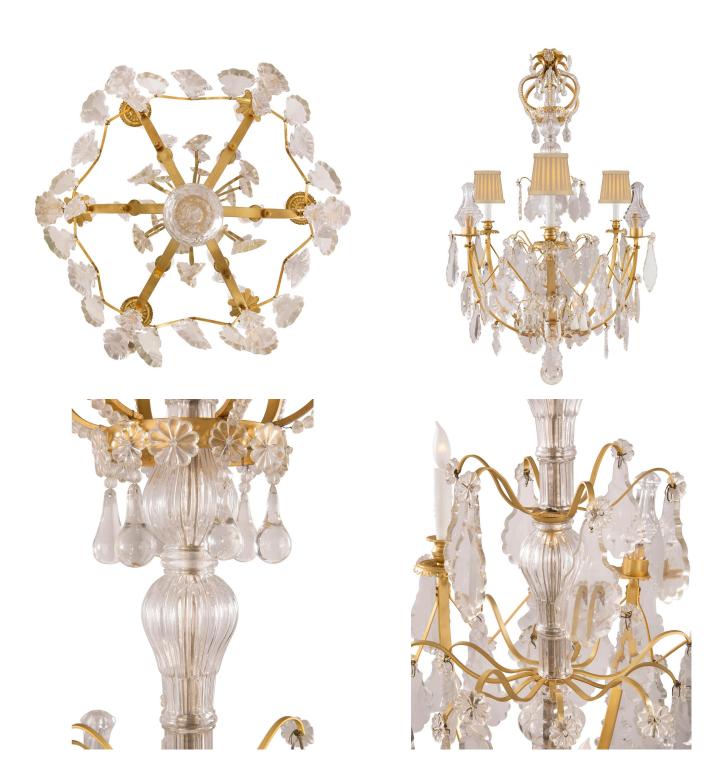

3415 South Dixie Highway, West Palm Beach, FL. 33405 Tel. 561.835.1319 Fax 561.835.1379

A fine French 19th century Louis XV st. ormolu and crystal twelve light chandelier. The chandelier is centered by an exceptional crystal fut with ormolu sprays and a lower crystal ball pendant. The ormolu arms are decorated with crystals pendants and crystal daggers. The top crown is adorned intricately beaded crystal supports, rosettes and tear shaped pendants.