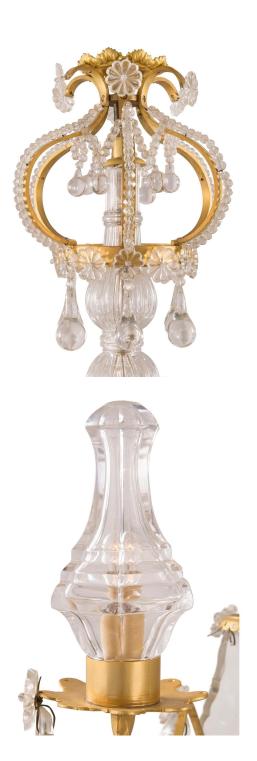

3415 South Dixie Highway, West Palm Beach, FL. 33405 Tel. 561.835.1319 Fax 561.835.1379

A fine French 19th century Louis XV st. ormolu and crystal twelve light chandelier. The chandelier is centered by an exceptional crystal fut with ormolu sprays and a lower crystal ball pendant. The ormolu arms are decorated with crystals pendants and crystal daggers. The top crown is adorned intricately beaded crystal supports, rosettes and tear shaped pendants.