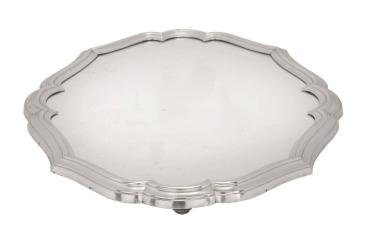

3415 South Dixie Highway, West Palm Beach, FL. 33405 Tel. 561.835.1319 Fax 561.835.1379

An elegant French 19th century Louis XV st. silvered bronze mirrored plateau. The centerpiece is raised by bun feet and retains the original mirror plate. The plateau is framed within a fine scalloped shaped mottled silvered bronze border.

Item #8434 H: 1 in L: 18 in D: 14 in List Price: \$3,900.00