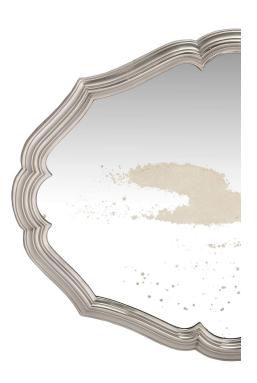

3415 South Dixie Highway, West Palm Beach, FL. 33405 Tel. 561.835.1319 Fax 561.835.1379

An elegant French 19th century Louis XV st. silvered bronze mirrored plateau. The centerpiece is raised by bun feet and retains the original mirror plate. The plateau is framed within a fine scalloped shaped mottled silvered bronze border.

Item #8434 H: 1 in L: 18 in D: 14 in List Price: \$3,900.00