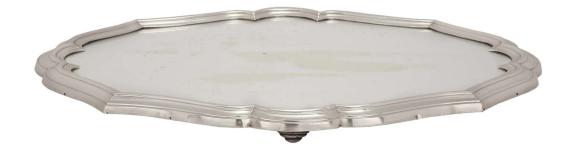

3415 South Dixie Highway, West Palm Beach, FL. 33405 Tel. 561.835.1319 Fax 561.835.1379

An elegant French 19th century Louis XV st. silvered bronze mirrored plateau. The centerpiece is raised by bun feet and retains the original mirror plate. The plateau is framed within a fine scalloped shaped mottled silvered bronze border.

Item #8434 H: 1 in L: 18 in D: 14 in List Price: \$3,900.00