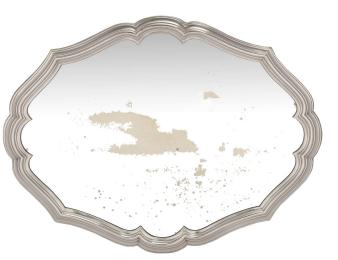

3415 South Dixie Highway, West Palm Beach, FL. 33405 Tel. 561.835.1319 Fax 561.835.1379

An elegant French 19th century Louis XV st. silvered bronze mirrored plateau. The centerpiece is raised by bun feet and retains the original mirror plate. The plateau is framed within a fine scalloped shaped mottled silvered bronze border.

Item #8434 H: 1 in L: 18 in D: 14 in List Price: \$3,900.00