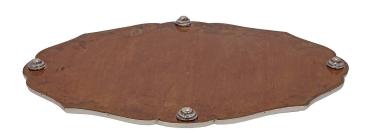

3415 South Dixie Highway, West Palm Beach, FL. 33405 Tel. 561.835.1319 Fax 561.835.1379

An elegant French 19th century Louis XV st. silvered bronze mirrored plateau. The centerpiece is raised by bun feet and retains the original mirror plate. The plateau is framed within a fine scalloped shaped mottled silvered bronze border.

Item #8434 H: 1 in L: 18 in D: 14 in List Price: \$3,900.00