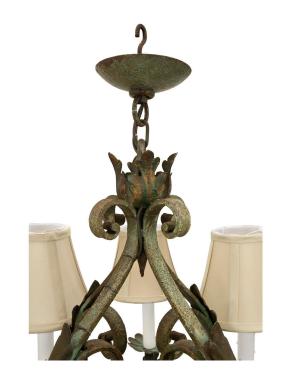

3415 South Dixie Highway, West Palm Beach, FL. 33405 Tel. 561.835.1319 Fax 561.835.1379

A very attractive French 19th century Louis XV st. wrought iron chandelier. This eight light chandelier has 'S' scrolled arms accented with large acanthus leaves and floral candle cups. The central open cage is decorated by large 'C' scrolls all below the floral top crown. All original patina.