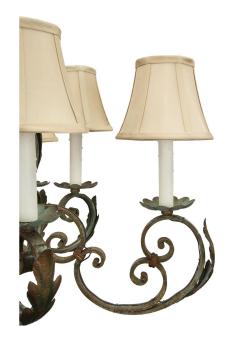

3415 South Dixie Highway, West Palm Beach, FL. 33405 Tel. 561.835.1319 Fax 561.835.1379

A very attractive French 19th century Louis XV st. wrought iron chandelier. This eight light chandelier has 'S' scrolled arms accented with large acanthus leaves and floral candle cups. The central open cage is decorated by large 'C' scrolls all below the floral top crown. All original patina.