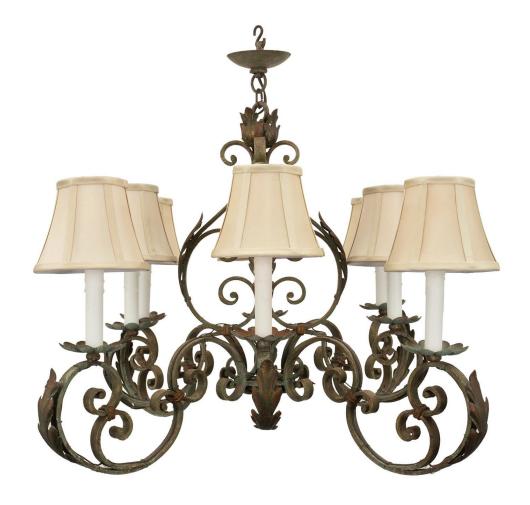

3415 South Dixie Highway, West Palm Beach, FL. 33405 Tel. 561.835.1319 Fax 561.835.1379

A very attractive French 19th century Louis XV st. wrought iron chandelier. This eight light chandelier has 'S' scrolled arms accented with large acanthus leaves and floral candle cups. The central open cage is decorated by large 'C' scrolls all below the floral top crown. All original patina.

Item #4664 H: 28 in D: 22 in List Price: \$7,900.00