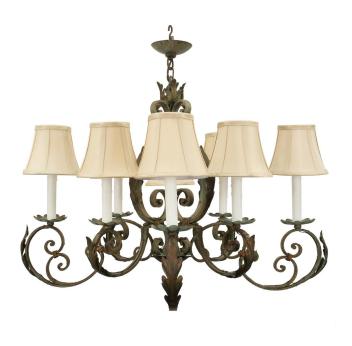

3415 South Dixie Highway, West Palm Beach, FL. 33405 Tel. 561.835.1319 Fax 561.835.1379

A very attractive French 19th century Louis XV st. wrought iron chandelier. This eight light chandelier has 'S' scrolled arms accented with large acanthus leaves and floral candle cups. The central open cage is decorated by large 'C' scrolls all below the floral top crown. All original patina.

Item #4664 H: 28 in D: 22 in List Price: \$7,900.00