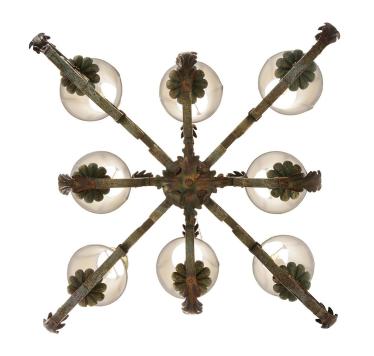

3415 South Dixie Highway, West Palm Beach, FL. 33405 Tel. 561.835.1319 Fax 561.835.1379

A very attractive French 19th century Louis XV st. wrought iron chandelier. This eight light chandelier has 'S' scrolled arms accented with large acanthus leaves and floral candle cups. The central open cage is decorated by large 'C' scrolls all below the floral top crown. All original patina.