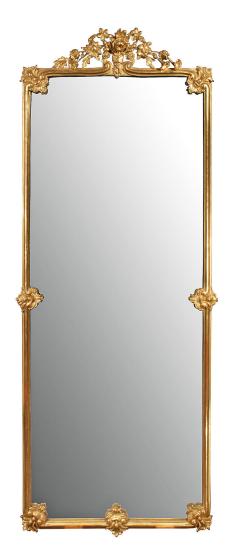

ambiance of a custom designed two-story 20,000 square foot gallery.

3415 South Dixie Highway, West Palm Beach, FL. 33405 Tel. 561.835.1319 Fax 561.835.1379

A beautiful large scale French 19th century Louis XVI st. giltwood mirror with the original mirror plate. At each corner and at the sides are richly carved decorative giltwood Fleur de Lys cabuchons along the straight frame. Above is the pierced top crown with a finely carved bouquet of flowers, and draping floral garland. All original gilt.

Item #6207 H: 98 in L: 39 in D: 3 in List Price: \$15.900.00