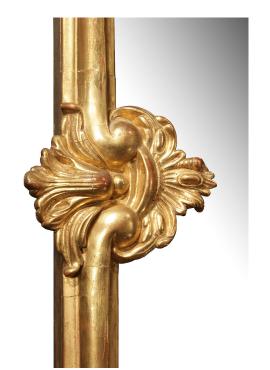

ambiance of a custom designed two-story 20,000 square foot gallery.

3415 South Dixie Highway, West Palm Beach, FL. 33405 Tel. 561.835.1319 Fax 561.835.1379

A beautiful large scale French 19th century Louis XVI st. giltwood mirror with the original mirror plate. At each corner and at the sides are richly carved decorative giltwood Fleur de Lys cabuchons along the straight frame. Above is the pierced top crown with a finely carved bouquet of flowers, and draping floral garland. All original gilt.

Item #6207 H: 98 in L: 39 in D: 3 in List Price: \$15.900.00