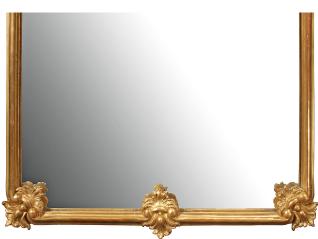

ambiance of a custom designed two-story 20,000 square foot gallery.

3415 South Dixie Highway, West Palm Beach, FL. 33405 Tel. 561.835.1319 Fax 561.835.1379

A beautiful large scale French 19th century Louis XVI st. giltwood mirror with the original mirror plate. At each corner and at the sides are richly carved decorative giltwood Fleur de Lys cabuchons along the straight frame. Above is the pierced top crown with a finely carved bouquet of flowers, and draping floral garland. All original gilt.

Item #6207 H: 98 in L: 39 in D: 3 in List Price: \$15.900.00