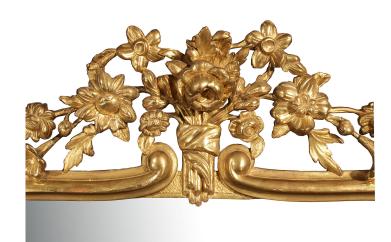

ambiance of a custom designed two-story 20,000 square foot gallery.

3415 South Dixie Highway, West Palm Beach, FL. 33405 Tel. 561.835.1319 Fax 561.835.1379

A beautiful large scale French 19th century Louis XVI st. giltwood mirror with the original mirror plate. At each corner and at the sides are richly carved decorative giltwood Fleur de Lys cabuchons along the straight frame. Above is the pierced top crown with a finely carved bouquet of flowers, and draping floral garland. All original gilt.

Item #6207 H: 98 in L: 39 in D: 3 in List Price: \$15.900.00