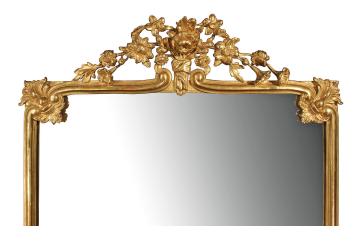

ambiance of a custom designed two-story 20,000 square foot gallery.

3415 South Dixie Highway, West Palm Beach, FL. 33405 Tel. 561.835.1319 Fax 561.835.1379

A beautiful large scale French 19th century Louis XVI st. giltwood mirror with the original mirror plate. At each corner and at the sides are richly carved decorative giltwood Fleur de Lys cabuchons along the straight frame. Above is the pierced top crown with a finely carved bouquet of flowers, and draping floral garland. All original gilt.

Item #6207 H: 98 in L: 39 in D: 3 in List Price: \$15.900.00