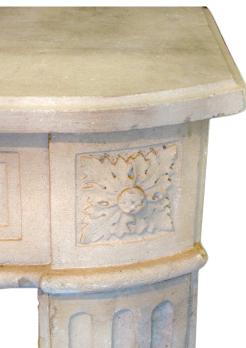

3415 South Dixie Highway, West Palm Beach, FL. 33405 Tel. 561.835.1319 Fax 561.835.1379

A stunning French early 19th century Louis XVI st. Limestone fireplace mantel. The volute fluted legs are topped by corner rosette blocks. The mantel has a straight rectangular top shelf. Interior H: 37" L: 48.5" D: 8.5"