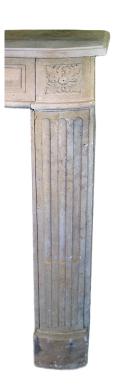

3415 South Dixie Highway, West Palm Beach, FL. 33405 Tel. 561.835.1319 Fax 561.835.1379

A stunning French early 19th century Louis XVI st. Limestone fireplace mantel. The volute fluted legs are topped by corner rosette blocks. The mantel has a straight rectangular top shelf. Interior H: 37" L: 48.5" D: 8.5"