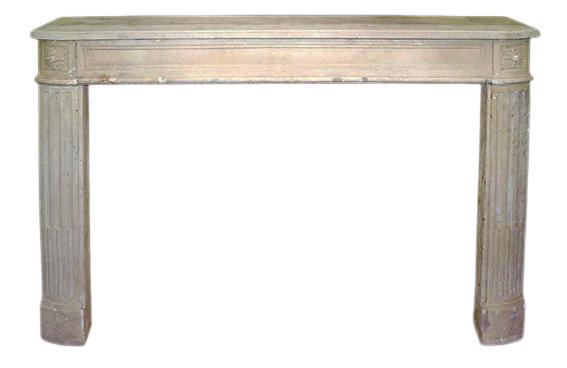

3415 South Dixie Highway, West Palm Beach, FL. 33405 Tel. 561.835.1319 Fax 561.835.1379

A stunning French early 19th century Louis XVI st. Limestone fireplace mantel. The volute fluted legs are topped by corner rosette blocks. The mantel has a straight rectangular top shelf. Interior H: 37" L: 48.5" D: 8.5"

Item #2814 H: 44 in L: 63 in D: 12 in List Price: \$24,000.00