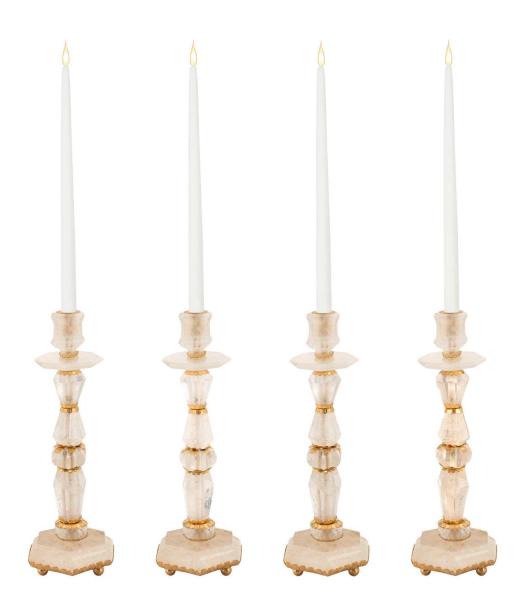

3415 South Dixie Highway, West Palm Beach, FL. 33405 Tel. 561.835.1319 Fax 561.835.1379

A stunning and unique set of four French 19th century Louis XVI st. ormolu and rock crystal candlesticks. Each beautiful candlestick is raised by three fine ormolu ball feet below the hexagonal crystal base with most decorative foliate ormolu designs. The elegantly cut central column highlights the exquisite rock crystal and displays decorative foliate ormolu trim below the impressive rock crystal bobeche.

Item #10597 H: 12 in D: 4 in List Price: \$18,900.00