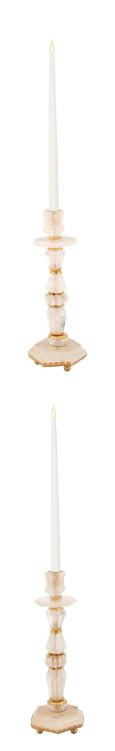

3415 South Dixie Highway, West Palm Beach, FL. 33405 Tel. 561.835.1319 Fax 561.835.1379

A stunning and unique set of four French 19th century Louis XVI st. ormolu and rock crystal candlesticks. Each beautiful candlestick is raised by three fine ormolu ball feet below the hexagonal crystal base with most decorative foliate ormolu designs. The elegantly cut central column highlights the exquisite rock crystal and displays decorative foliate ormolu trim below the impressive rock crystal bobeche.

Item #10597 H: 12 in D: 4 in List Price: \$18,900.00