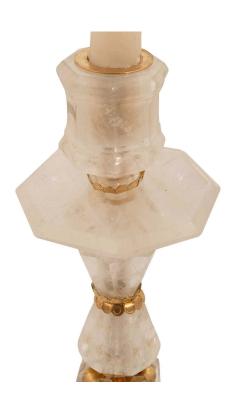

3415 South Dixie Highway, West Palm Beach, FL. 33405 Tel. 561.835.1319 Fax 561.835.1379

A stunning and unique set of four French 19th century Louis XVI st. ormolu and rock crystal candlesticks. Each beautiful candlestick is raised by three fine ormolu ball feet below the hexagonal crystal base with most decorative foliate ormolu designs. The elegantly cut central column highlights the exquisite rock crystal and displays decorative foliate ormolu trim below the impressive rock crystal bobeche.