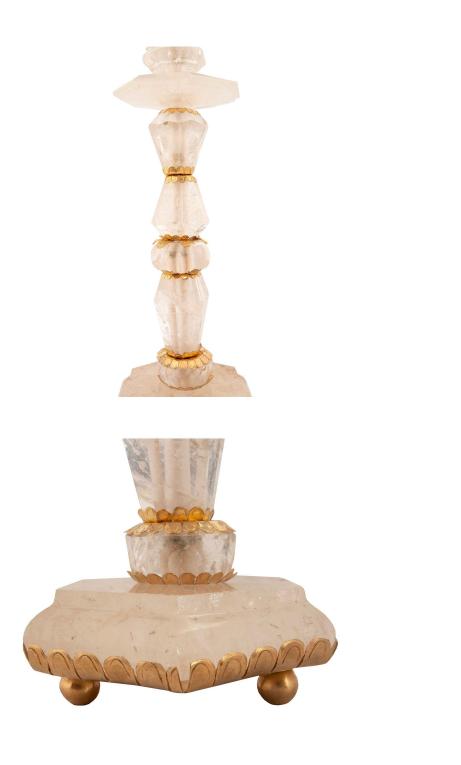

3415 South Dixie Highway, West Palm Beach, FL. 33405 Tel. 561.835.1319 Fax 561.835.1379

A stunning and unique set of four French 19th century Louis XVI st. ormolu and rock crystal candlesticks. Each beautiful candlestick is raised by three fine ormolu ball feet below the hexagonal crystal base with most decorative foliate ormolu designs. The elegantly cut central column highlights the exquisite rock crystal and displays decorative foliate ormolu trim below the impressive rock crystal bobeche.