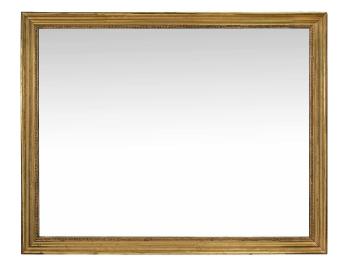

3415 South Dixie Highway, West Palm Beach, FL. 33405 Tel. 561.835.1319 Fax 561.835.1379

An elegant French 19th century Louis XVI st. rectangular Mecca mirror. The mirror plate is framed within a decorative mottled border with a richly carved Coeur-de-Rai pattern. This mirror can be displayed horizontally or vertically.

All original Mecca finish.

Item #5203 H: 75 in L: 59 in D: 3 in List Price: \$13,800.00