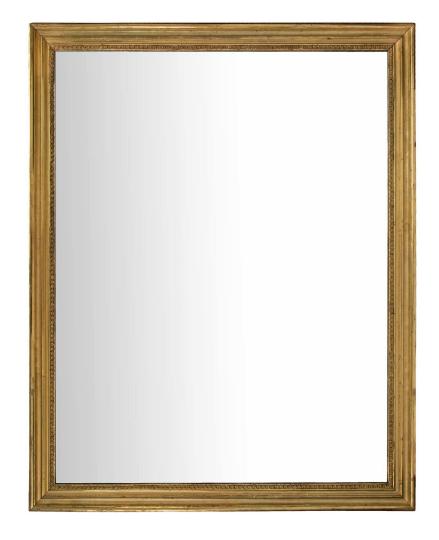

3415 South Dixie Highway, West Palm Beach, FL. 33405 Tel. 561.835.1319 Fax 561.835.1379

An elegant French 19th century Louis XVI st. rectangular Mecca mirror. The mirror plate is framed within a decorative mottled border with a richly carved Coeur-de-Rai pattern. This mirror can be displayed horizontally or vertically.

All original Mecca finish.

Item #5203 H: 75 in L: 59 in D: 3 in List Price: \$13,800.00