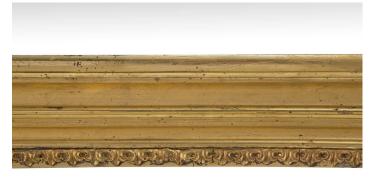

3415 South Dixie Highway, West Palm Beach, FL. 33405 Tel. 561.835.1319 Fax 561.835.1379

An elegant French 19th century Louis XVI st. rectangular Mecca mirror. The mirror plate is framed within a decorative mottled border with a richly carved Coeur-de-Rai pattern. This mirror can be displayed horizontally or vertically.

All original Mecca finish.

Item #5203 H: 75 in L: 59 in D: 3 in List Price: \$13,800.00