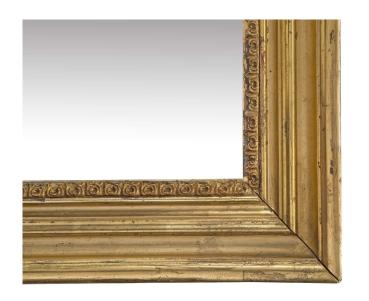

3415 South Dixie Highway, West Palm Beach, FL. 33405 Tel. 561.835.1319 Fax 561.835.1379

An elegant French 19th century Louis XVI st. rectangular Mecca mirror. The mirror plate is framed within a decorative mottled border with a richly carved Coeur-de-Rai pattern. This mirror can be displayed horizontally or vertically.

All original Mecca finish.

Item #5203 H: 75 in L: 59 in D: 3 in List Price: \$13,800.00