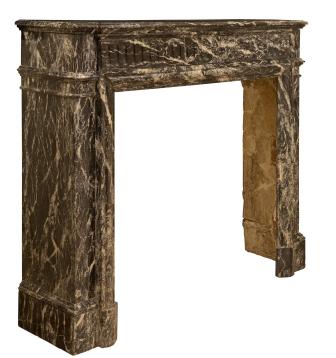

3415 South Dixie Highway, West Palm Beach, FL. 33405 Tel. 561.835.1319 Fax 561.835.1379

An impressive French 19th century Louis XVI st. Noir St. Laurent marble fireplace mantel. The mantel is raised by straight jambs with most decorative mottled designs and block feet. The straight apron displays a beautiful and most decorative fluted design while above is the original solid Noir St. Laurent marble top showcasing the beautiful marble veins with a fine mottled border. Interior Dimensions: H: 36.5" L: 38.5" D: 12"