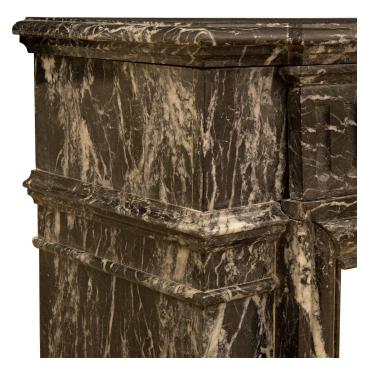

3415 South Dixie Highway, West Palm Beach, FL. 33405 Tel. 561.835.1319 Fax 561.835.1379

An impressive French 19th century Louis XVI st. Noir St. Laurent marble fireplace mantel. The mantel is raised by straight jambs with most decorative mottled designs and block feet. The straight apron displays a beautiful and most decorative fluted design while above is the original solid Noir St. Laurent marble top showcasing the beautiful marble veins with a fine mottled border. Interior Dimensions: H: 36.5" L: 38.5" D: 12"