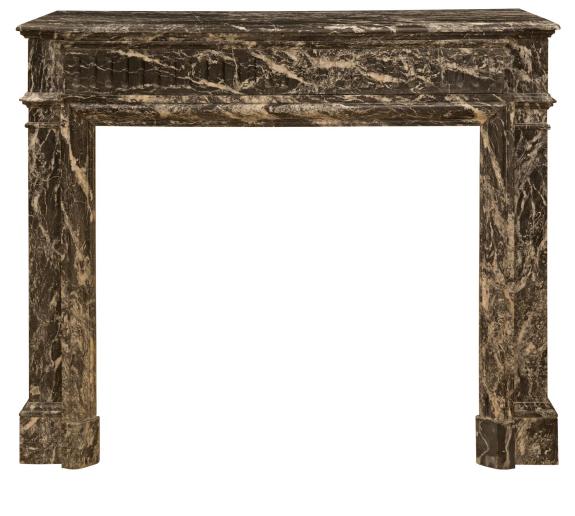

3415 South Dixie Highway, West Palm Beach, FL. 33405 Tel. 561.835.1319 Fax 561.835.1379

An impressive French 19th century Louis XVI st. Noir St. Laurent marble fireplace mantel. The mantel is raised by straight jambs with most decorative mottled designs and block feet. The straight apron displays a beautiful and most decorative fluted design while above is the original solid Noir St. Laurent marble top showcasing the beautiful marble veins with a fine mottled border. Interior Dimensions: H: 36.5" L: 38.5" D: 12"