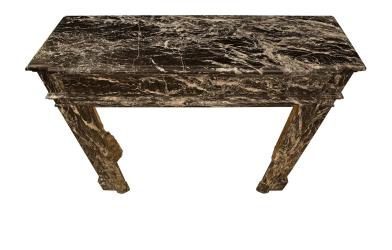

3415 South Dixie Highway, West Palm Beach, FL. 33405 Tel. 561.835.1319 Fax 561.835.1379

An impressive French 19th century Louis XVI st. Noir St. Laurent marble fireplace mantel. The mantel is raised by straight jambs with most decorative mottled designs and block feet. The straight apron displays a beautiful and most decorative fluted design while above is the original solid Noir St. Laurent marble top showcasing the beautiful marble veins with a fine mottled border. Interior Dimensions: H: 36.5" L: 38.5" D: 12"