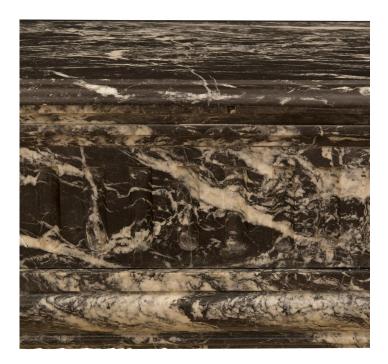

3415 South Dixie Highway, West Palm Beach, FL. 33405 Tel. 561.835.1319 Fax 561.835.1379

An impressive French 19th century Louis XVI st. Noir St. Laurent marble fireplace mantel. The mantel is raised by straight jambs with most decorative mottled designs and block feet. The straight apron displays a beautiful and most decorative fluted design while above is the original solid Noir St. Laurent marble top showcasing the beautiful marble veins with a fine mottled border. Interior Dimensions: H: 36.5" L: 38.5" D: 12"