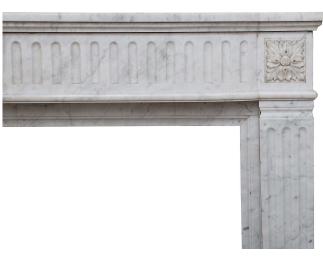

3415 South Dixie Highway, West Palm Beach, FL. 33405 Tel. 561.835.1319 Fax 561.835.1379

An elegant French 19th century Louis XVI st. white Carrara marble fireplace mantel. The mantle is raised by two straight fluted jambs with a fine block rosette at the top. The straight frieze is also decorated with fluted patterns supporting the top with rounded front and straight sides. Interior dimensions H: 33" L: 45.5"

Item #6333 H: 42 in L: 61 in D: 15 in List Price: \$19,800.00