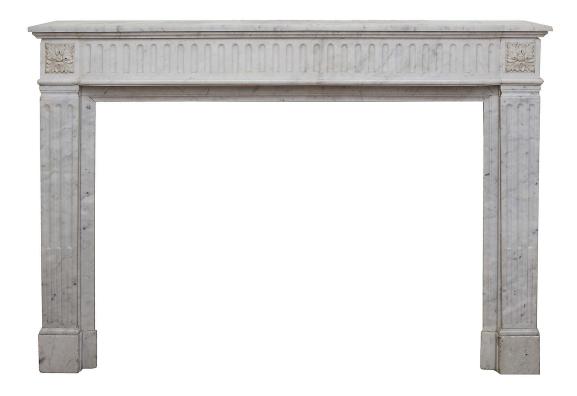

3415 South Dixie Highway, West Palm Beach, FL. 33405 Tel. 561.835.1319 Fax 561.835.1379

An elegant French 19th century Louis XVI st. white Carrara marble fireplace mantel. The mantle is raised by two straight fluted jambs with a fine block rosette at the top. The straight frieze is also decorated with fluted patterns supporting the top with rounded front and straight sides. Interior dimensions H: 33" L: 45.5"

Item #6333 H: 42 in L: 61 in D: 15 in List Price: \$19,800.00