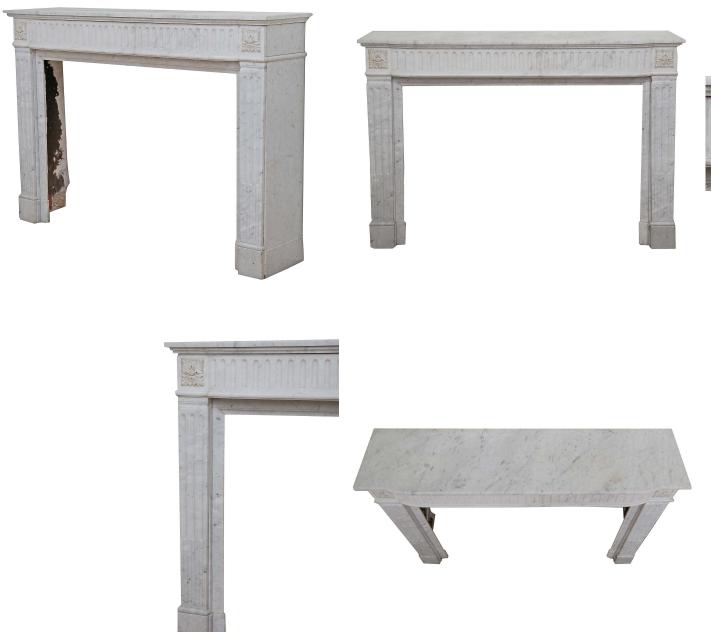

3415 South Dixie Highway, West Palm Beach, FL. 33405 Tel. 561.835.1319 Fax 561.835.1379

An elegant French 19th century Louis XVI st. white Carrara marble fireplace mantel. The mantle is raised by two straight fluted jambs with a fine block rosette at the top. The straight frieze is also decorated with fluted patterns supporting the top with rounded front and straight sides. Interior dimensions H: 33" L: 45.5"

Item #6333 H: 42 in L: 61 in D: 15 in List Price: \$19,800.00