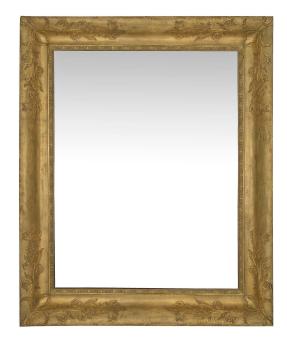

3415 South Dixie Highway, West Palm Beach, FL. 33405 Tel. 561.835.1319 Fax 561.835.1379

A lovely French 19th century Neo-Classical st. rectangular giltwood mirror. The original mirror plate is framed within a foliate trimmed frame with scrolled foliate designs at each corner. This mirror may be displayed horizontally or vertically. With all original gilt throughout.