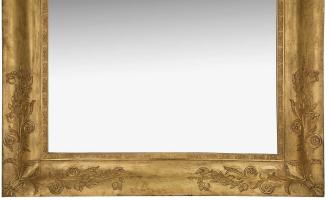

3415 South Dixie Highway, West Palm Beach, FL. 33405 Tel. 561.835.1319 Fax 561.835.1379

A lovely French 19th century Neo-Classical st. rectangular giltwood mirror. The original mirror plate is framed within a foliate trimmed frame with scrolled foliate designs at each corner. This mirror may be displayed horizontally or vertically. With all original gilt throughout.