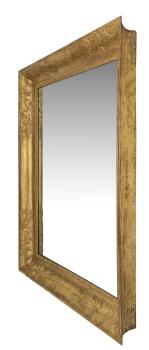

3415 South Dixie Highway, West Palm Beach, FL. 33405 Tel. 561.835.1319 Fax 561.835.1379

A lovely French 19th century Neo-Classical st. rectangular giltwood mirror. The original mirror plate is framed within a foliate trimmed frame with scrolled foliate designs at each corner. This mirror may be displayed horizontally or vertically. With all original gilt throughout.