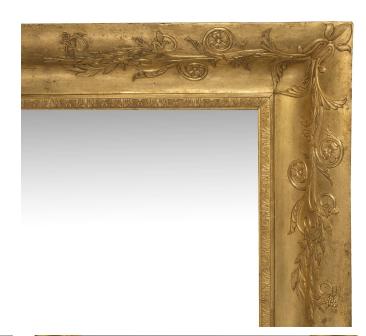

3415 South Dixie Highway, West Palm Beach, FL. 33405 Tel. 561.835.1319 Fax 561.835.1379

A lovely French 19th century Neo-Classical st. rectangular giltwood mirror. The original mirror plate is framed within a foliate trimmed frame with scrolled foliate designs at each corner. This mirror may be displayed horizontally or vertically. With all original gilt throughout.