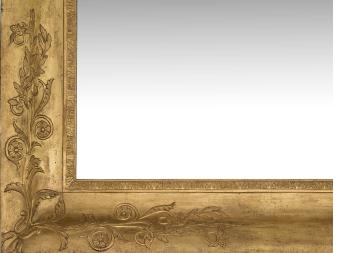

3415 South Dixie Highway, West Palm Beach, FL. 33405 Tel. 561.835.1319 Fax 561.835.1379

A lovely French 19th century Neo-Classical st. rectangular giltwood mirror. The original mirror plate is framed within a foliate trimmed frame with scrolled foliate designs at each corner. This mirror may be displayed horizontally or vertically. With all original gilt throughout.