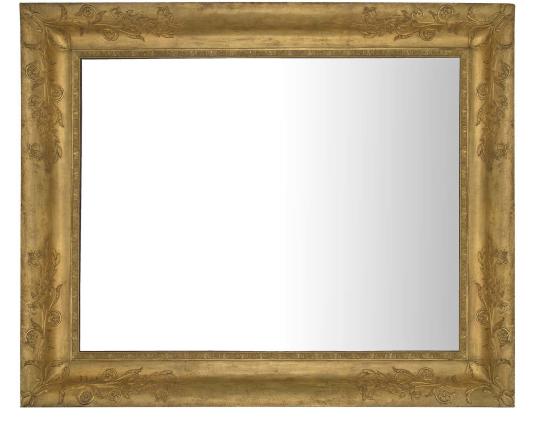

3415 South Dixie Highway, West Palm Beach, FL. 33405 Tel. 561.835.1319 Fax 561.835.1379

A lovely French 19th century Neo-Classical st. rectangular giltwood mirror. The original mirror plate is framed within a foliate trimmed frame with scrolled foliate designs at each corner. This mirror may be displayed horizontally or vertically. With all original gilt throughout.