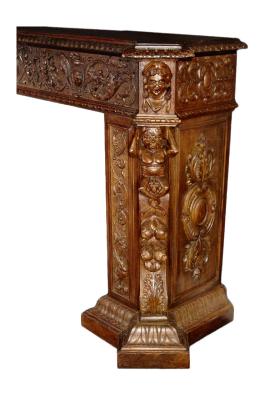

3415 South Dixie Highway, West Palm Beach, FL. 33405 Tel. 561.835.1319 Fax 561.835.1379

An impressive and important large scale French 19th century Renaissance st. richly carved walnut mantel. The mantel with richly detailed carvings throughout has designs of scrolled acanthus leaves on each side with a central cabochon. The face has scrolled foliage amidst herons, grotesque masks, bows, crests. The top is finished of with a carved border. All original patina. Interior dimensions H: 38" L: 48" D: 18"

Item #2308A H: 49 in L: 85 in D: 25 in List Price: \$28,600.00