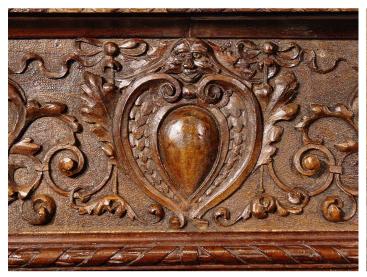

3415 South Dixie Highway, West Palm Beach, FL. 33405 Tel. 561.835.1319 Fax 561.835.1379

An impressive and important large scale French 19th century Renaissance st. richly carved walnut mantel. The mantel with richly detailed carvings throughout has designs of scrolled acanthus leaves on each side with a central cabochon. The face has scrolled foliage amidst herons, grotesque masks, bows, crests. The top is finished of with a carved border. All original patina. Interior dimensions H: 38" L: 48" D: 18"