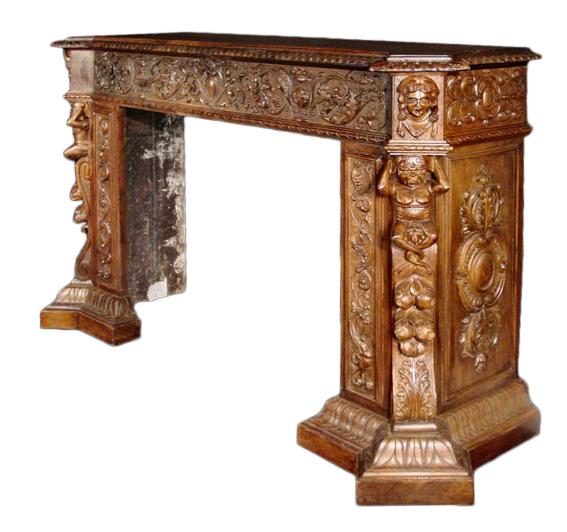

3415 South Dixie Highway, West Palm Beach, FL. 33405 Tel. 561.835.1319 Fax 561.835.1379

An impressive and important large scale French 19th century Renaissance st. richly carved walnut mantel. The mantel with richly detailed carvings throughout has designs of scrolled acanthus leaves on each side with a central cabochon. The face has scrolled foliage amidst herons, grotesque masks, bows, crests. The top is finished of with a carved border. All original patina. Interior dimensions H: 38" L: 48" D: 18"

Item #2308A H: 49 in L: 85 in D: 25 in List Price: \$28,600.00