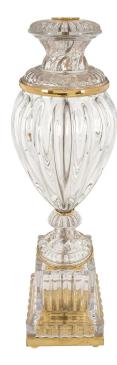

3415 South Dixie Highway, West Palm Beach, FL. 33405 Tel. 561.835.1319 Fax 561.835.1379

A pair of stunning and very elegant French Louis XVI st. Baccarat style crystal and ormolu lamps. Each lamp is raised on ormolu ball feet below the ormolu support. At the bottom is a square cut base at rectangular column. Above is a baluster shaped body on a socle pedestal. The top is decorated with an ormolu border and gold silk pleated shades.