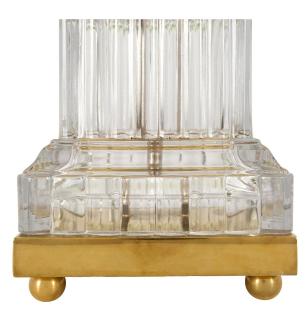

3415 South Dixie Highway, West Palm Beach, FL. 33405 Tel. 561.835.1319 Fax 561.835.1379

A pair of stunning and very elegant French Louis XVI st. Baccarat style crystal and ormolu lamps. Each lamp is raised on ormolu ball feet below the ormolu support. At the bottom is a square cut base at rectangular column. Above is a baluster shaped body on a socle pedestal. The top is decorated with an ormolu border and gold silk pleated shades.