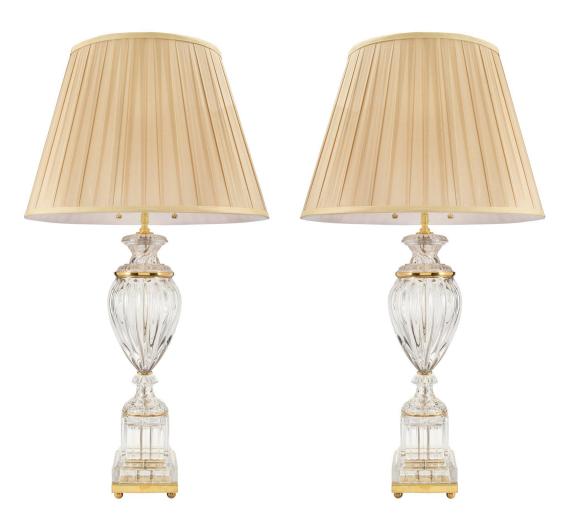

3415 South Dixie Highway, West Palm Beach, FL. 33405 Tel. 561.835.1319 Fax 561.835.1379

A pair of stunning and very elegant French Louis XVI st. Baccarat style crystal and ormolu lamps. Each lamp is raised on ormolu ball feet below the ormolu support. At the bottom is a square cut base at rectangular column. Above is a baluster shaped body on a socle pedestal. The top is decorated with an ormolu border and gold silk pleated shades.