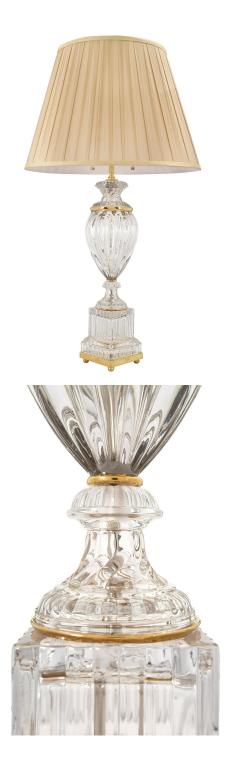

3415 South Dixie Highway, West Palm Beach, FL. 33405 Tel. 561.835.1319 Fax 561.835.1379

A pair of stunning and very elegant French Louis XVI st. Baccarat style crystal and ormolu lamps. Each lamp is raised on ormolu ball feet below the ormolu support. At the bottom is a square cut base at rectangular column. Above is a baluster shaped body on a socle pedestal. The top is decorated with an ormolu border and gold silk pleated shades.