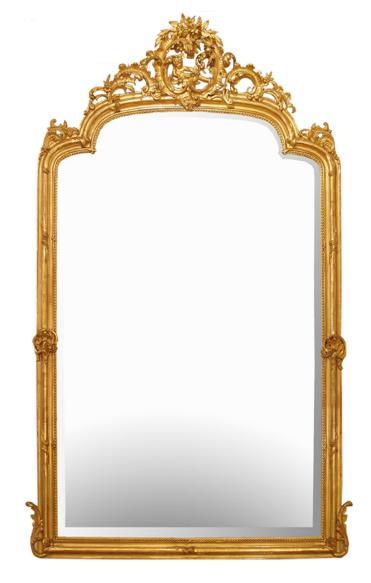

3415 South Dixie Highway, West Palm Beach, FL. 33405 Tel. 561.835.1319 Fax 561.835.1379

A grand scale and most impressive French mid 19th century Louis XV st. giltwood mirror with the original mirror plate and all exquisite gilding. The frame with a mottled border and decorated with a beaded design has richly carved 'S' scrolled acanthus leaves at the bottom. The mid section is with a pierced shell like design has a sensational and richly carved top reserve of scrolls and a central wreath with a charming putti sitting below a large floral branch.

Item #4309 H: 97 in L: 64 in D: 7 in List Price: \$28.900.00