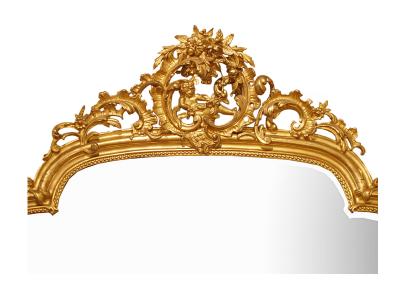

3415 South Dixie Highway, West Palm Beach, FL. 33405 Tel. 561.835.1319 Fax 561.835.1379

A grand scale and most impressive French mid 19th century Louis XV st. giltwood mirror with the original mirror plate and all exquisite gilding. The frame with a mottled border and decorated with a beaded design has richly carved 'S' scrolled acanthus leaves at the bottom. The mid section is with a pierced shell like design has a sensational and richly carved top reserve of scrolls and a central wreath with a charming putti sitting below a large floral branch.