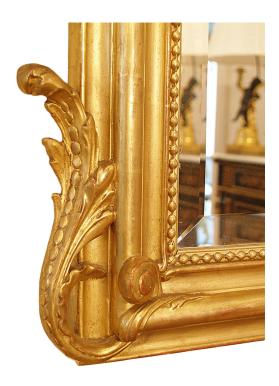

3415 South Dixie Highway, West Palm Beach, FL. 33405 Tel. 561.835.1319 Fax 561.835.1379

A grand scale and most impressive French mid 19th century Louis XV st. giltwood mirror with the original mirror plate and all exquisite gilding. The frame with a mottled border and decorated with a beaded design has richly carved 'S' scrolled acanthus leaves at the bottom. The mid section is with a pierced shell like design has a sensational and richly carved top reserve of scrolls and a central wreath with a charming putti sitting below a large floral branch.