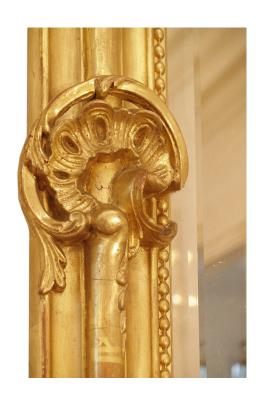

3415 South Dixie Highway, West Palm Beach, FL. 33405 Tel. 561.835.1319 Fax 561.835.1379

A grand scale and most impressive French mid 19th century Louis XV st. giltwood mirror with the original mirror plate and all exquisite gilding. The frame with a mottled border and decorated with a beaded design has richly carved 'S' scrolled acanthus leaves at the bottom. The mid section is with a pierced shell like design has a sensational and richly carved top reserve of scrolls and a central wreath with a charming putti sitting below a large floral branch.