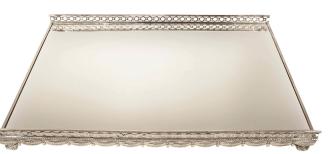

3415 South Dixie Highway, West Palm Beach, FL. 33405 Tel. 561.835.1319 Fax 561.835.1379

A spectacular and elegant French mid 19th century Louis XVI st. silvered bronze centerpiece. The centerpieces is raised by topie shaped supports. The gallery with a pierced circle design, is above a wonderful and richly detailed draped design accented with tassels. The top interior is fitted with a mirror plate.

Item #3401 H: 2 in L: 21 in D: 14 in List Price: \$7.800.00