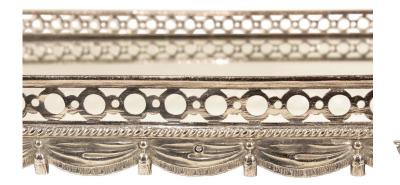

3415 South Dixie Highway, West Palm Beach, FL. 33405 Tel. 561.835.1319 Fax 561.835.1379

A spectacular and elegant French mid 19th century Louis XVI st. silvered bronze centerpiece. The centerpieces is raised by topie shaped supports. The gallery with a pierced circle design, is above a wonderful and richly detailed draped design accented with tassels. The top interior is fitted with a mirror plate.