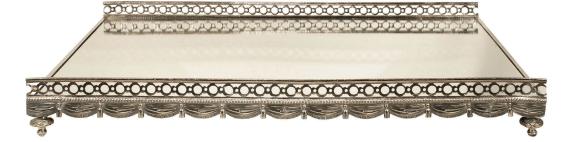

3415 South Dixie Highway, West Palm Beach, FL. 33405 Tel. 561.835.1319 Fax 561.835.1379

A spectacular and elegant French mid 19th century Louis XVI st. silvered bronze centerpiece. The centerpieces is raised by topie shaped supports. The gallery with a pierced circle design, is above a wonderful and richly detailed draped design accented with tassels. The top interior is fitted with a mirror plate.

Item #3401 H: 2 in L: 21 in D: 14 in List Price: \$7.800.00