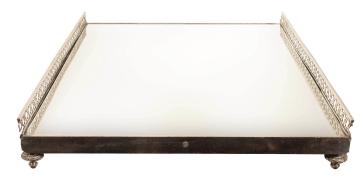

3415 South Dixie Highway, West Palm Beach, FL. 33405 Tel. 561.835.1319 Fax 561.835.1379

A spectacular and elegant French mid 19th century Louis XVI st. silvered bronze centerpiece. The centerpieces is raised by topie shaped supports. The gallery with a pierced circle design, is above a wonderful and richly detailed draped design accented with tassels. The top interior is fitted with a mirror plate.

Item #3401 H: 2 in L: 21 in D: 14 in List Price: \$7.800.00