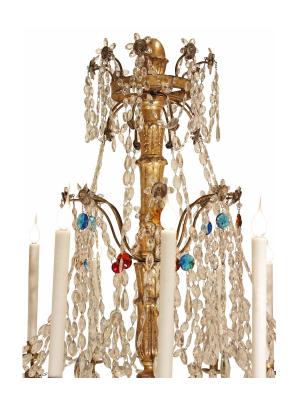

3415 South Dixie Highway, West Palm Beach, FL. 33405 Tel. 561.835.1319 Fax 561.835.1379

A stunning Italian 18th century color and clear glass Genovese chandelier. This sixteen light chandelier has a hand blown hollow pear shaped pendant at the bottom surrounded by clear glass prisms and the acanthus leaf carved mecca base. Above are the sixteen glass adorned S scrolled gilt iron arms decorated with glass garlands and pendants. The carved mecca fut has two levels of gilt iron sprays decorated with colored glass and clear glass drops, and mecca top finial.