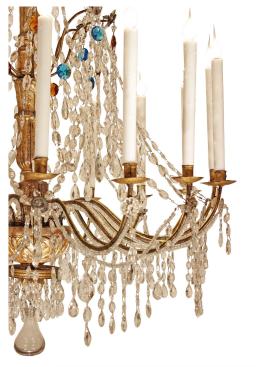

3415 South Dixie Highway, West Palm Beach, FL. 33405 Tel. 561.835.1319 Fax 561.835.1379

A stunning Italian 18th century color and clear glass Genovese chandelier. This sixteen light chandelier has a hand blown hollow pear shaped pendant at the bottom surrounded by clear glass prisms and the acanthus leaf carved mecca base. Above are the sixteen glass adorned S scrolled gilt iron arms decorated with glass garlands and pendants. The carved mecca fut has two levels of gilt iron sprays decorated with colored glass and clear glass drops, and mecca top finial.