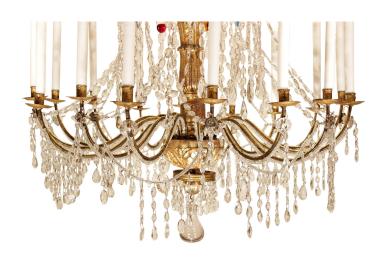

3415 South Dixie Highway, West Palm Beach, FL. 33405 Tel. 561.835.1319 Fax 561.835.1379

A stunning Italian 18th century color and clear glass Genovese chandelier. This sixteen light chandelier has a hand blown hollow pear shaped pendant at the bottom surrounded by clear glass prisms and the acanthus leaf carved mecca base. Above are the sixteen glass adorned S scrolled gilt iron arms decorated with glass garlands and pendants. The carved mecca fut has two levels of gilt iron sprays decorated with colored glass and clear glass drops, and mecca top finial.

Item #6376 H: 50 in D: 37 in List Price: \$37,800.00