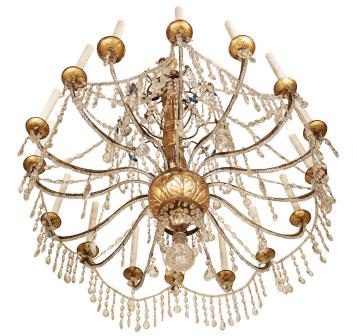

3415 South Dixie Highway, West Palm Beach, FL. 33405 Tel. 561.835.1319 Fax 561.835.1379

A stunning Italian 18th century color and clear glass Genovese chandelier. This sixteen light chandelier has a hand blown hollow pear shaped pendant at the bottom surrounded by clear glass prisms and the acanthus leaf carved mecca base. Above are the sixteen glass adorned S scrolled gilt iron arms decorated with glass garlands and pendants. The carved mecca fut has two levels of gilt iron sprays decorated with colored glass and clear glass drops, and mecca top finial.

Item #6376 H: 50 in D: 37 in List Price: \$37,800.00