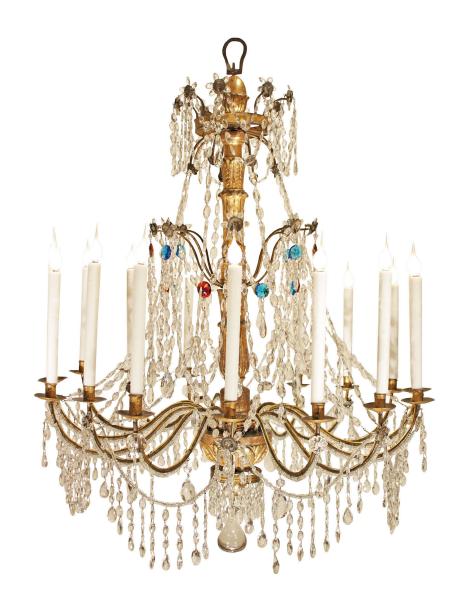

3415 South Dixie Highway, West Palm Beach, FL. 33405 Tel. 561.835.1319 Fax 561.835.1379

A stunning Italian 18th century color and clear glass Genovese chandelier. This sixteen light chandelier has a hand blown hollow pear shaped pendant at the bottom surrounded by clear glass prisms and the acanthus leaf carved mecca base. Above are the sixteen glass adorned S scrolled gilt iron arms decorated with glass garlands and pendants. The carved mecca fut has two levels of gilt iron sprays decorated with colored glass and clear glass drops, and mecca top finial.

Item #6376 H: 50 in D: 37 in List Price: \$37,800.00