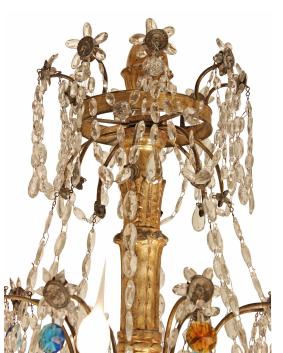

3415 South Dixie Highway, West Palm Beach, FL. 33405 Tel. 561.835.1319 Fax 561.835.1379

A stunning Italian 18th century color and clear glass Genovese chandelier. This sixteen light chandelier has a hand blown hollow pear shaped pendant at the bottom surrounded by clear glass prisms and the acanthus leaf carved mecca base. Above are the sixteen glass adorned S scrolled gilt iron arms decorated with glass garlands and pendants. The carved mecca fut has two levels of gilt iron sprays decorated with colored glass and clear glass drops, and mecca top finial.