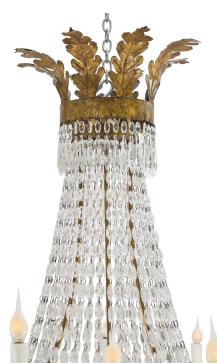

3415 South Dixie Highway, West Palm Beach, FL. 33405 Tel. 561.835.1319 Fax 561.835.1379

An impressive Italian 18th century gilt metal and glass chandelier from Lucca. The chandelier has a gilt metal tier at the bottom with hanging glass pendants and garlands that join to the central tier. Twenty S scrolled gilt metal arms are joined by glass garlands, accented by hanging pendants. Glass garlands continue to the top crown which is decorated by large gilt metal acanthus leaves and pendants. With all original gilt throughout.

Item #8281 H: 51 in D: 45 in List Price: \$19.800.00