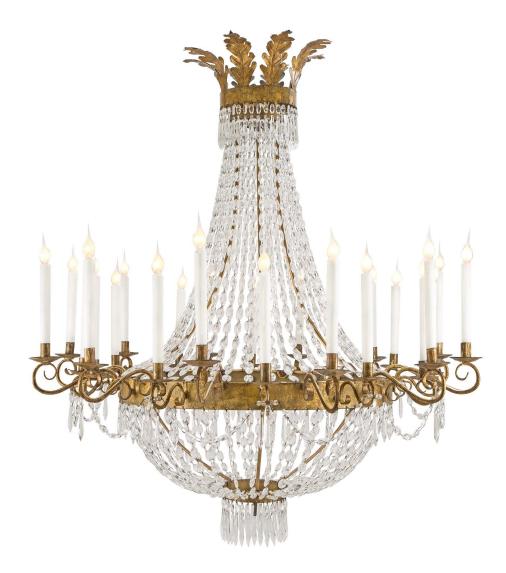

3415 South Dixie Highway, West Palm Beach, FL. 33405 Tel. 561.835.1319 Fax 561.835.1379

An impressive Italian 18th century gilt metal and glass chandelier from Lucca. The chandelier has a gilt metal tier at the bottom with hanging glass pendants and garlands that join to the central tier. Twenty S scrolled gilt metal arms are joined by glass garlands, accented by hanging pendants. Glass garlands continue to the top crown which is decorated by large gilt metal acanthus leaves and pendants. With all original gilt throughout.

Item #8281 H: 51 in D: 45 in List Price: \$19.800.00