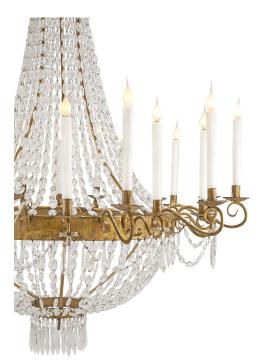

3415 South Dixie Highway, West Palm Beach, FL. 33405 Tel. 561.835.1319 Fax 561.835.1379

An impressive Italian 18th century gilt metal and glass chandelier from Lucca. The chandelier has a gilt metal tier at the bottom with hanging glass pendants and garlands that join to the central tier. Twenty S scrolled gilt metal arms are joined by glass garlands, accented by hanging pendants. Glass garlands continue to the top crown which is decorated by large gilt metal acanthus leaves and pendants. With all original gilt throughout.