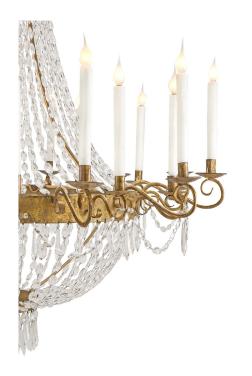

3415 South Dixie Highway, West Palm Beach, FL. 33405 Tel. 561.835.1319 Fax 561.835.1379

An impressive Italian 18th century gilt metal and glass chandelier from Lucca. The chandelier has a gilt metal tier at the bottom with hanging glass pendants and garlands that join to the central tier. Twenty S scrolled gilt metal arms are joined by glass garlands, accented by hanging pendants. Glass garlands continue to the top crown which is decorated by large gilt metal acanthus leaves and pendants. With all original gilt throughout.