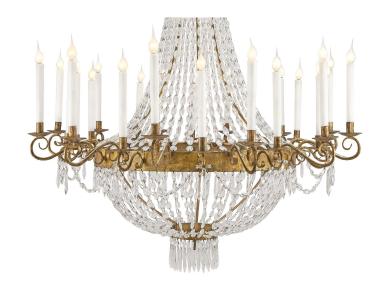

3415 South Dixie Highway, West Palm Beach, FL. 33405 Tel. 561.835.1319 Fax 561.835.1379

An impressive Italian 18th century gilt metal and glass chandelier from Lucca. The chandelier has a gilt metal tier at the bottom with hanging glass pendants and garlands that join to the central tier. Twenty S scrolled gilt metal arms are joined by glass garlands, accented by hanging pendants. Glass garlands continue to the top crown which is decorated by large gilt metal acanthus leaves and pendants. With all original gilt throughout.

Item #8281 H: 51 in D: 45 in List Price: \$19.800.00