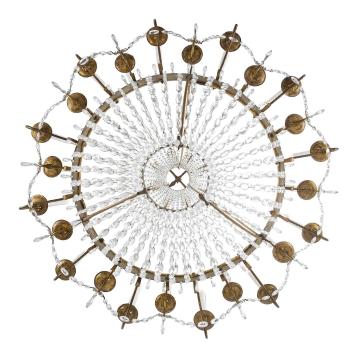

3415 South Dixie Highway, West Palm Beach, FL. 33405 Tel. 561.835.1319 Fax 561.835.1379

An impressive Italian 18th century gilt metal and glass chandelier from Lucca. The chandelier has a gilt metal tier at the bottom with hanging glass pendants and garlands that join to the central tier. Twenty S scrolled gilt metal arms are joined by glass garlands, accented by hanging pendants. Glass garlands continue to the top crown which is decorated by large gilt metal acanthus leaves and pendants. With all original gilt throughout.

Item #8281 H: 51 in D: 45 in List Price: \$19.800.00