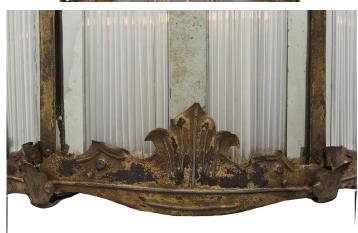

3415 South Dixie Highway, West Palm Beach, FL. 33405 Tel. 561.835.1319 Fax 561.835.1379

An elegant Italian 18th century gilt metal, glass and mirror circular lantern. The six panels are fitted with ribbed glass strips flanked by mirror plate panels. The glass and mirror panels are framed within a gilt metal frame with scrolled acanthus leaves at the center. Above is the crown styled frame decorated by additional and large scaled acanthus leaves. All original finish and extremely decorative.