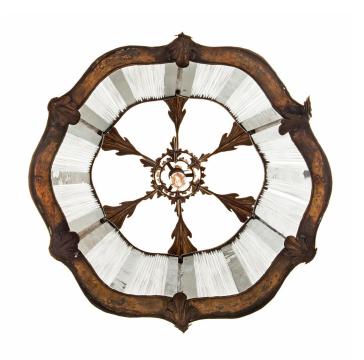

3415 South Dixie Highway, West Palm Beach, FL. 33405 Tel. 561.835.1319 Fax 561.835.1379

An elegant Italian 18th century gilt metal, glass and mirror circular lantern. The six panels are fitted with ribbed glass strips flanked by mirror plate panels. The glass and mirror panels are framed within a gilt metal frame with scrolled acanthus leaves at the center. Above is the crown styled frame decorated by additional and large scaled acanthus leaves. All original finish and extremely decorative.