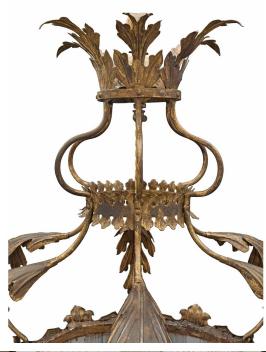

3415 South Dixie Highway, West Palm Beach, FL. 33405 Tel. 561.835.1319 Fax 561.835.1379

An elegant Italian 18th century gilt metal, glass and mirror circular lantern. The six panels are fitted with ribbed glass strips flanked by mirror plate panels. The glass and mirror panels are framed within a gilt metal frame with scrolled acanthus leaves at the center. Above is the crown styled frame decorated by additional and large scaled acanthus leaves. All original finish and extremely decorative.