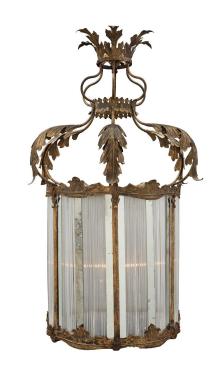

3415 South Dixie Highway, West Palm Beach, FL. 33405 Tel. 561.835.1319 Fax 561.835.1379

An elegant Italian 18th century gilt metal, glass and mirror circular lantern. The six panels are fitted with ribbed glass strips flanked by mirror plate panels. The glass and mirror panels are framed within a gilt metal frame with scrolled acanthus leaves at the center. Above is the crown styled frame decorated by additional and large scaled acanthus leaves. All original finish and extremely decorative.

Item #7100 H: 43 in D: 26 in List Price: \$22.500.00