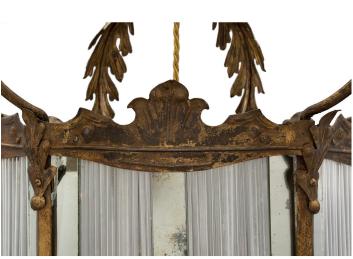

3415 South Dixie Highway, West Palm Beach, FL. 33405 Tel. 561.835.1319 Fax 561.835.1379

An elegant Italian 18th century gilt metal, glass and mirror circular lantern. The six panels are fitted with ribbed glass strips flanked by mirror plate panels. The glass and mirror panels are framed within a gilt metal frame with scrolled acanthus leaves at the center. Above is the crown styled frame decorated by additional and large scaled acanthus leaves. All original finish and extremely decorative.