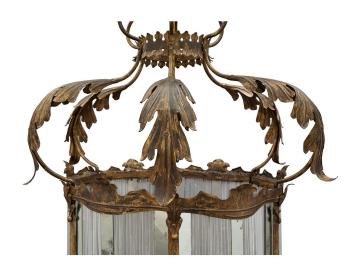

3415 South Dixie Highway, West Palm Beach, FL. 33405 Tel. 561.835.1319 Fax 561.835.1379

An elegant Italian 18th century gilt metal, glass and mirror circular lantern. The six panels are fitted with ribbed glass strips flanked by mirror plate panels. The glass and mirror panels are framed within a gilt metal frame with scrolled acanthus leaves at the center. Above is the crown styled frame decorated by additional and large scaled acanthus leaves. All original finish and extremely decorative.

Item #7100 H: 43 in D: 26 in List Price: \$22.500.00