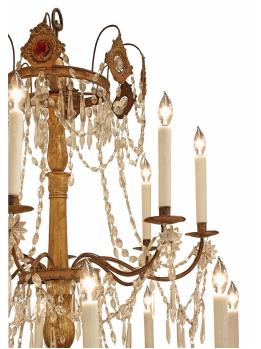

3415 South Dixie Highway, West Palm Beach, FL. 33405 Tel. 561.835.1319 Fax 561.835.1379

An elegant Italian 18th century giltwood, iron and crystal Genovese chandelier. The sixteen light, chandelier is centered by a bottom prism cut crystal pendant below the impressive and richly carved giltwood central fut. Two tiers with elegant S scrolled arms, iron candle cups and star shaped crystal rosettes, are decorated with crystal garlands connecting each tier and each arm. Above is the charming top crown with pressed metal reserve sprays with alternating clear and ruby colored crystal centers. All original gilt.