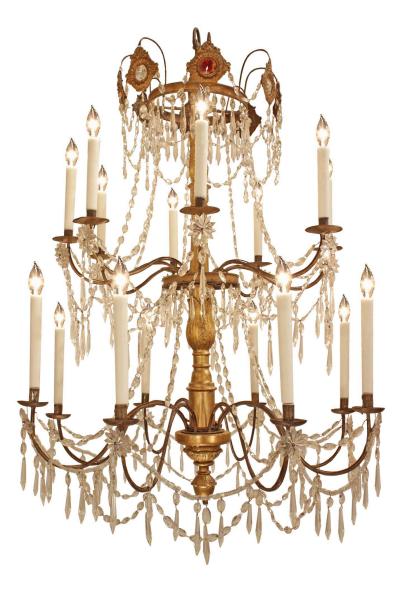

3415 South Dixie Highway, West Palm Beach, FL. 33405 Tel. 561.835.1319 Fax 561.835.1379

An elegant Italian 18th century giltwood, iron and crystal Genovese chandelier. The sixteen light, chandelier is centered by a bottom prism cut crystal pendant below the impressive and richly carved giltwood central fut. Two tiers with elegant S scrolled arms, iron candle cups and star shaped crystal rosettes, are decorated with crystal garlands connecting each tier and each arm. Above is the charming top crown with pressed metal reserve sprays with alternating clear and ruby colored crystal centers. All original gilt.