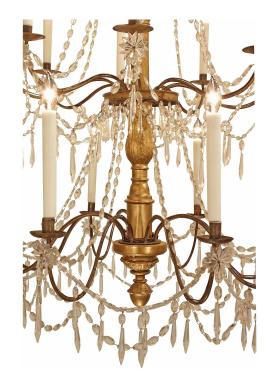

3415 South Dixie Highway, West Palm Beach, FL. 33405 Tel. 561.835.1319 Fax 561.835.1379

An elegant Italian 18th century giltwood, iron and crystal Genovese chandelier. The sixteen light, chandelier is centered by a bottom prism cut crystal pendant below the impressive and richly carved giltwood central fut. Two tiers with elegant S scrolled arms, iron candle cups and star shaped crystal rosettes, are decorated with crystal garlands connecting each tier and each arm. Above is the charming top crown with pressed metal reserve sprays with alternating clear and ruby colored crystal centers. All original gilt.