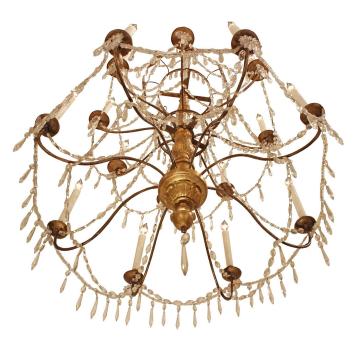

3415 South Dixie Highway, West Palm Beach, FL. 33405 Tel. 561.835.1319 Fax 561.835.1379

An elegant Italian 18th century giltwood, iron and crystal Genovese chandelier. The sixteen light, chandelier is centered by a bottom prism cut crystal pendant below the impressive and richly carved giltwood central fut. Two tiers with elegant S scrolled arms, iron candle cups and star shaped crystal rosettes, are decorated with crystal garlands connecting each tier and each arm. Above is the charming top crown with pressed metal reserve sprays with alternating clear and ruby colored crystal centers. All original gilt.