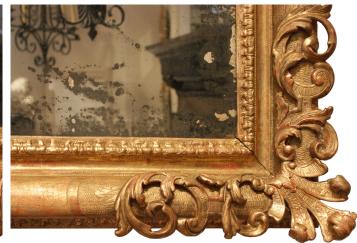

3415 South Dixie Highway, West Palm Beach, FL. 33405 Tel. 561.835.1319 Fax 561.835.1379

A wonderful Italian 18th century Louis XIV period rectangular giltwood mirror. Intricately carved acanthus leaf designs trim the outer and inner moulded frame. With ornately decorated scrolled acanthus leaves centered by a large protruding Fleur de Lis at each corner. Rich carvings throughout.

All original gilt and mirror plate.

Item #4987 H: 34 in L: 42 in D: 5 in List Price: \$13,800.00