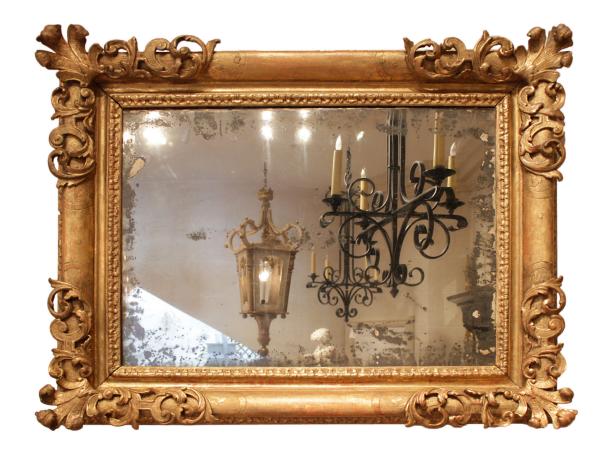

3415 South Dixie Highway, West Palm Beach, FL. 33405 Tel. 561.835.1319 Fax 561.835.1379

A wonderful Italian 18th century Louis XIV period rectangular giltwood mirror. Intricately carved acanthus leaf designs trim the outer and inner moulded frame. With ornately decorated scrolled acanthus leaves centered by a large protruding Fleur de Lis at each corner. Rich carvings throughout.

All original gilt and mirror plate.

Item #4987 H: 34 in L: 42 in D: 5 in List Price: \$13,800.00