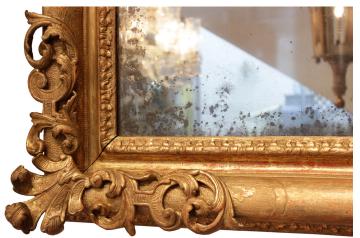

3415 South Dixie Highway, West Palm Beach, FL. 33405 Tel. 561.835.1319 Fax 561.835.1379

A wonderful Italian 18th century Louis XIV period rectangular giltwood mirror. Intricately carved acanthus leaf designs trim the outer and inner moulded frame. With ornately decorated scrolled acanthus leaves centered by a large protruding Fleur de Lis at each corner. Rich carvings throughout.

All original gilt and mirror plate.

Item #4987 H: 34 in L: 42 in D: 5 in List Price: \$13,800.00