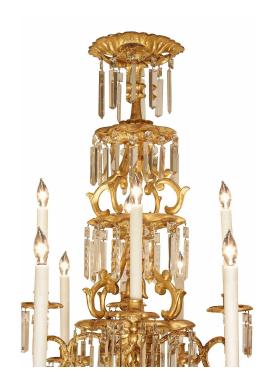

3415 South Dixie Highway, West Palm Beach, FL. 33405 Tel. 561.835.1319 Fax 561.835.1379

A magnificent Italian 19th century giltwood and crystal chandelier from Tuscany. The twelve arm chandelier is centered by a charming bottom finial with a unique carved reeded pattern and centered by cut crystals. Each whimsical scrolled arm is decorated with acanthus leaf carved mounts, oblong triangular prism cut crystal pendants, and wonderful pierced carved candle cups. Each of the pierced tiers have the same design that encase the charming giltwood fut, with a pierced pattern and the same carved reeded pattern below. The central row of cut crystals are impressively etched with charming patterns.