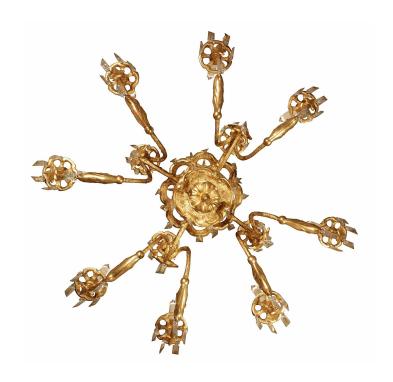

3415 South Dixie Highway, West Palm Beach, FL. 33405 Tel. 561.835.1319 Fax 561.835.1379

A magnificent Italian 19th century giltwood and crystal chandelier from Tuscany. The twelve arm chandelier is centered by a charming bottom finial with a unique carved reeded pattern and centered by cut crystals. Each whimsical scrolled arm is decorated with acanthus leaf carved mounts, oblong triangular prism cut crystal pendants, and wonderful pierced carved candle cups. Each of the pierced tiers have the same design that encase the charming giltwood fut, with a pierced pattern and the same carved reeded pattern below. The central row of cut crystals are impressively etched with charming patterns.