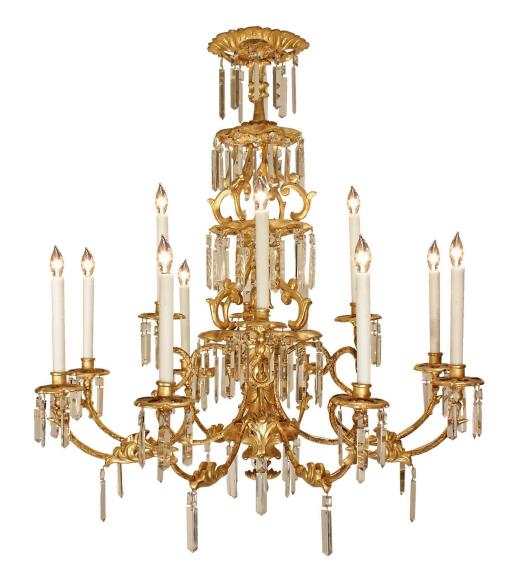

3415 South Dixie Highway, West Palm Beach, FL. 33405 Tel. 561.835.1319 Fax 561.835.1379

A magnificent Italian 19th century giltwood and crystal chandelier from Tuscany. The twelve arm chandelier is centered by a charming bottom finial with a unique carved reeded pattern and centered by cut crystals. Each whimsical scrolled arm is decorated with acanthus leaf carved mounts, oblong triangular prism cut crystal pendants, and wonderful pierced carved candle cups. Each of the pierced tiers have the same design that encase the charming giltwood fut, with a pierced pattern and the same carved reeded pattern below. The central row of cut crystals are impressively etched with charming patterns.

Item #6744 H: 44 in D: 42 in List Price: \$39.500.00