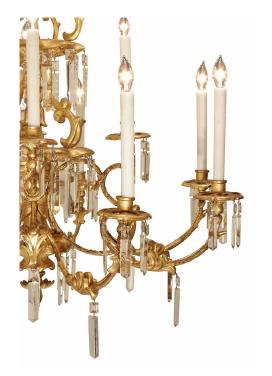

3415 South Dixie Highway, West Palm Beach, FL. 33405 Tel. 561.835.1319 Fax 561.835.1379

A magnificent Italian 19th century giltwood and crystal chandelier from Tuscany. The twelve arm chandelier is centered by a charming bottom finial with a unique carved reeded pattern and centered by cut crystals. Each whimsical scrolled arm is decorated with acanthus leaf carved mounts, oblong triangular prism cut crystal pendants, and wonderful pierced carved candle cups. Each of the pierced tiers have the same design that encase the charming giltwood fut, with a pierced pattern and the same carved reeded pattern below. The central row of cut crystals are impressively etched with charming patterns.