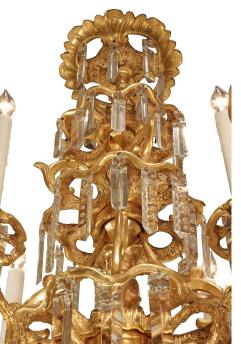

3415 South Dixie Highway, West Palm Beach, FL. 33405 Tel. 561.835.1319 Fax 561.835.1379

A magnificent Italian 19th century giltwood and crystal chandelier from Tuscany. The twelve arm chandelier is centered by a charming bottom finial with a unique carved reeded pattern and centered by cut crystals. Each whimsical scrolled arm is decorated with acanthus leaf carved mounts, oblong triangular prism cut crystal pendants, and wonderful pierced carved candle cups. Each of the pierced tiers have the same design that encase the charming giltwood fut, with a pierced pattern and the same carved reeded pattern below. The central row of cut crystals are impressively etched with charming patterns.