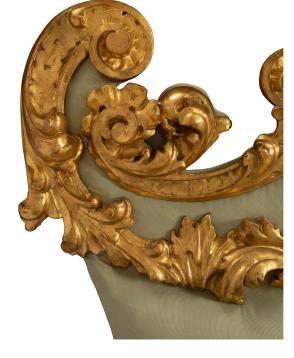

3415 South Dixie Highway, West Palm Beach, FL. 33405 Tel. 561.835.1319 Fax 561.835.1379

A spectacular and stately Italian 19th century giltwood upholstered headboard. The magnificent headboard is opulently decorated with richly carved giltwood scrolled acanthus leaves and foliate. Upholstered in a sea green fabric the headboard has tapered sides and can accommodate a king size bed. With all original gilt throughout.