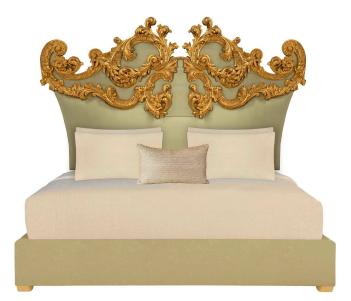

3415 South Dixie Highway, West Palm Beach, FL. 33405 Tel. 561.835.1319 Fax 561.835.1379

A spectacular and stately Italian 19th century giltwood upholstered headboard. The magnificent headboard is opulently decorated with richly carved giltwood scrolled acanthus leaves and foliate. Upholstered in a sea green fabric the headboard has tapered sides and can accommodate a king size bed. With all original gilt throughout.