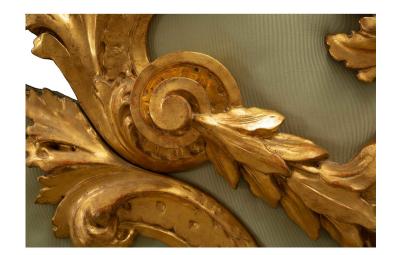

3415 South Dixie Highway, West Palm Beach, FL. 33405 Tel. 561.835.1319 Fax 561.835.1379

A spectacular and stately Italian 19th century giltwood upholstered headboard. The magnificent headboard is opulently decorated with richly carved giltwood scrolled acanthus leaves and foliate. Upholstered in a sea green fabric the headboard has tapered sides and can accommodate a king size bed. With all original gilt throughout.