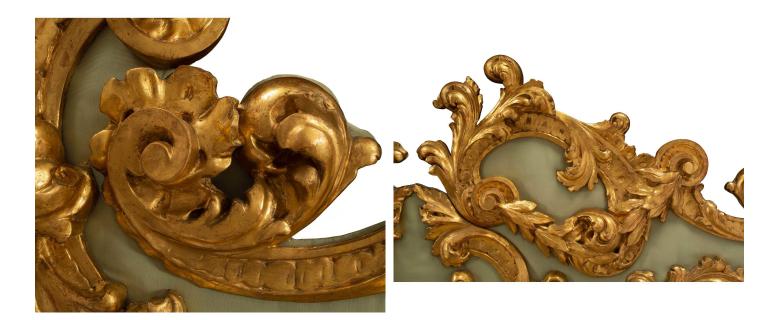

3415 South Dixie Highway, West Palm Beach, FL. 33405 Tel. 561.835.1319 Fax 561.835.1379

A spectacular and stately Italian 19th century giltwood upholstered headboard. The magnificent headboard is opulently decorated with richly carved giltwood scrolled acanthus leaves and foliate. Upholstered in a sea green fabric the headboard has tapered sides and can accommodate a king size bed. With all original gilt throughout.