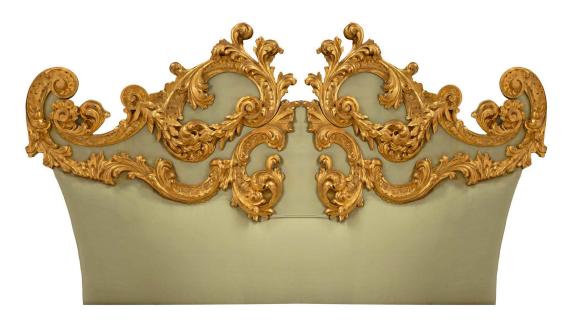

3415 South Dixie Highway, West Palm Beach, FL. 33405 Tel. 561.835.1319 Fax 561.835.1379

A spectacular and stately Italian 19th century giltwood upholstered headboard. The magnificent headboard is opulently decorated with richly carved giltwood scrolled acanthus leaves and foliate. Upholstered in a sea green fabric the headboard has tapered sides and can accommodate a king size bed. With all original gilt throughout.