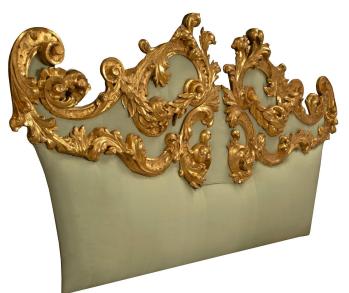

3415 South Dixie Highway, West Palm Beach, FL. 33405 Tel. 561.835.1319 Fax 561.835.1379

A spectacular and stately Italian 19th century giltwood upholstered headboard. The magnificent headboard is opulently decorated with richly carved giltwood scrolled acanthus leaves and foliate. Upholstered in a sea green fabric the headboard has tapered sides and can accommodate a king size bed. With all original gilt throughout.