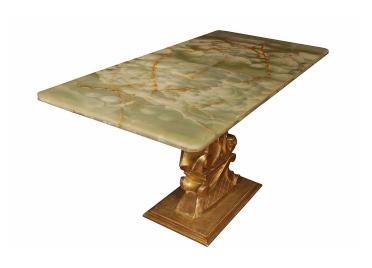

3415 South Dixie Highway, West Palm Beach, FL. 33405 Tel. 561.835.1319 Fax 561.835.1379

An elegant and unique Italian 19th century Louis XV st. giltwood and Onyx coffee table. The table is raised on a wonderful giltwood support with a mottled rectangular base and a scrolled foliate central column decorated with lattice patterns. Above rests the fabulous quarter butterflied original Onyx top, that displays bubble designs with a gold vein throughout. All original gilt.

Item #6541A H: 21 in L: 39 in D: 19 in List Price: \$9,800.00