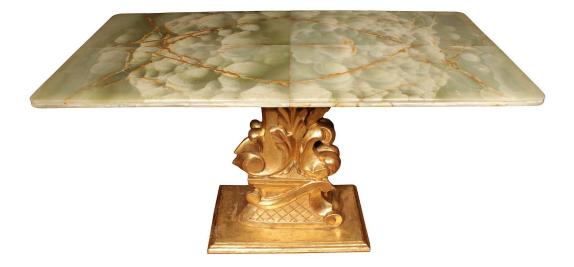

3415 South Dixie Highway, West Palm Beach, FL. 33405 Tel. 561.835.1319 Fax 561.835.1379

An elegant and unique Italian 19th century Louis XV st. giltwood and Onyx coffee table. The table is raised on a wonderful giltwood support with a mottled rectangular base and a scrolled foliate central column decorated with lattice patterns. Above rests the fabulous quarter butterflied original Onyx top, that displays bubble designs with a gold vein throughout. All original gilt.

Item #6541A H: 21 in L: 39 in D: 19 in List Price: \$9,800.00