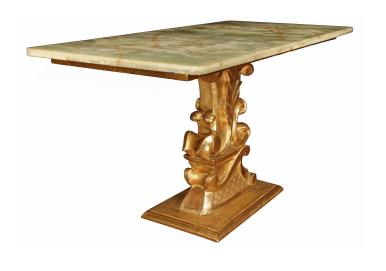

3415 South Dixie Highway, West Palm Beach, FL. 33405 Tel. 561.835.1319 Fax 561.835.1379

An elegant and unique Italian 19th century Louis XV st. giltwood and Onyx coffee table. The table is raised on a wonderful giltwood support with a mottled rectangular base and a scrolled foliate central column decorated with lattice patterns. Above rests the fabulous quarter butterflied original Onyx top, that displays bubble designs with a gold vein throughout. All original gilt.

Item #6541A H: 21 in L: 39 in D: 19 in List Price: \$9,800.00