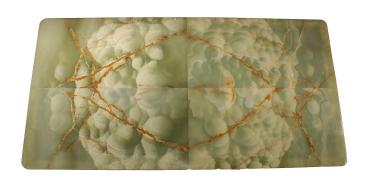

3415 South Dixie Highway, West Palm Beach, FL. 33405 Tel. 561.835.1319 Fax 561.835.1379

An elegant and unique Italian 19th century Louis XV st. giltwood and Onyx coffee table. The table is raised on a wonderful giltwood support with a mottled rectangular base and a scrolled foliate central column decorated with lattice patterns. Above rests the fabulous quarter butterflied original Onyx top, that displays bubble designs with a gold vein throughout. All original gilt.