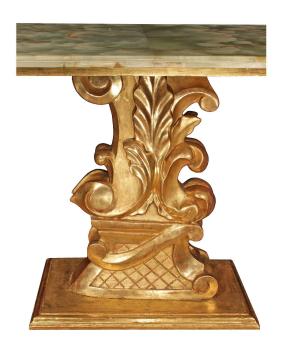

3415 South Dixie Highway, West Palm Beach, FL. 33405 Tel. 561.835.1319 Fax 561.835.1379

An elegant and unique Italian 19th century Louis XV st. giltwood and Onyx coffee table. The table is raised on a wonderful giltwood support with a mottled rectangular base and a scrolled foliate central column decorated with lattice patterns. Above rests the fabulous quarter butterflied original Onyx top, that displays bubble designs with a gold vein throughout. All original gilt.

Item #6541A H: 21 in L: 39 in D: 19 in List Price: \$9,800.00