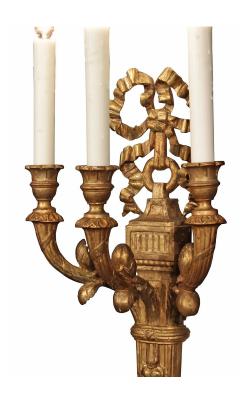

3415 South Dixie Highway, West Palm Beach, FL. 33405 Tel. 561.835.1319 Fax 561.835.1379

A pair of handsome Italian 19th century Louis XVI st. giltwood sconces. Each three light sconce has a reeded tapered giltwood backplate and S scrolled arms decorated with foliate accents. At the top is a large scrolled ribbon. All original gilt.