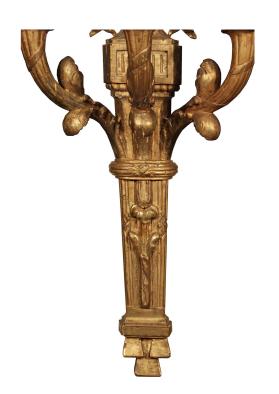

3415 South Dixie Highway, West Palm Beach, FL. 33405 Tel. 561.835.1319 Fax 561.835.1379

A pair of handsome Italian 19th century Louis XVI st. giltwood sconces. Each three light sconce has a reeded tapered giltwood backplate and S scrolled arms decorated with foliate accents. At the top is a large scrolled ribbon. All original gilt.