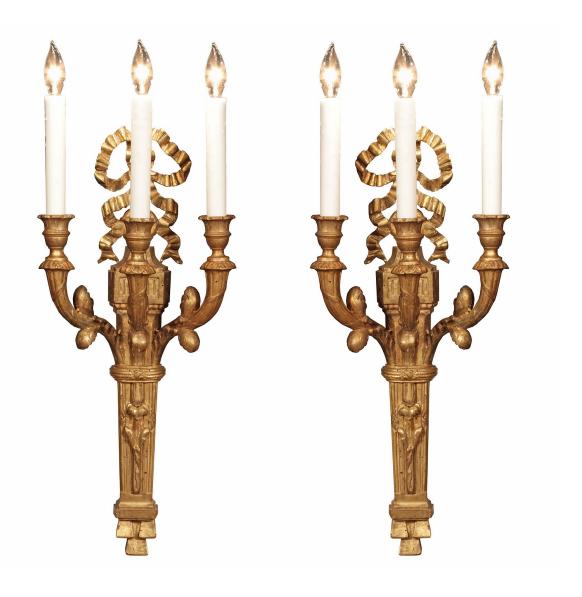

3415 South Dixie Highway, West Palm Beach, FL. 33405 Tel. 561.835.1319 Fax 561.835.1379

A pair of handsome Italian 19th century Louis XVI st. giltwood sconces. Each three light sconce has a reeded tapered giltwood backplate and S scrolled arms decorated with foliate accents. At the top is a large scrolled ribbon. All original gilt.

Item #6280 H: 26 in L: 10 in D: 6 in List Price: \$6,900.00