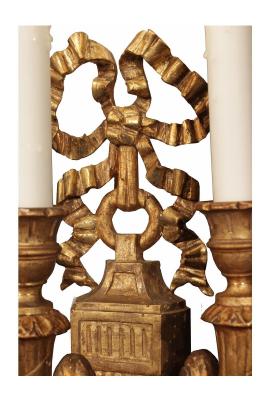

3415 South Dixie Highway, West Palm Beach, FL. 33405 Tel. 561.835.1319 Fax 561.835.1379

A pair of handsome Italian 19th century Louis XVI st. giltwood sconces. Each three light sconce has a reeded tapered giltwood backplate and S scrolled arms decorated with foliate accents. At the top is a large scrolled ribbon. All original gilt.