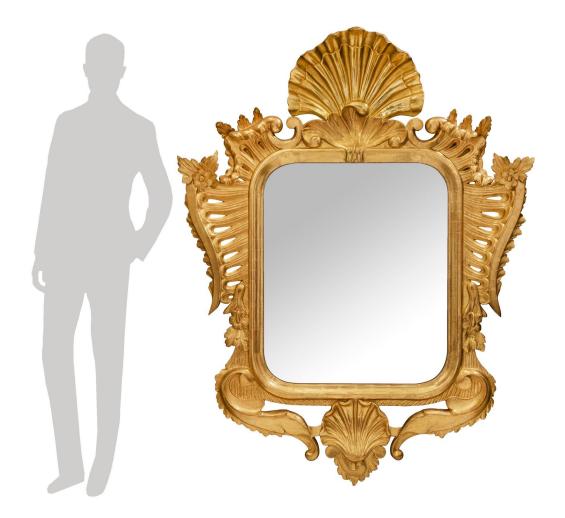

3415 South Dixie Highway, West Palm Beach, FL. 33405 Tel. 561.835.1319 Fax 561.835.1379

A sensational and most unique Italian 19th century Venetian giltwood mirror. The original mirror plate is framed within an unusual and most decorative partially mottled giltwood border. At the base is a striking seashell reserve flanked by beautiful scrolled movements. Stunning pierced foliate designs extend up each side in a fan design and richly carved charming flowers. The most impressive top crown is centered by a large richly carved seashell reserve amidst lovely foliate designs. All original gilt throughout.

Item #10326 H: 76 in L: 58 in D: 5 in List Price: \$18,900.00