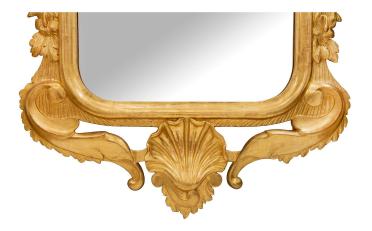

3415 South Dixie Highway, West Palm Beach, FL. 33405 Tel. 561.835.1319 Fax 561.835.1379

A sensational and most unique Italian 19th century Venetian giltwood mirror. The original mirror plate is framed within an unusual and most decorative partially mottled giltwood border. At the base is a striking seashell reserve flanked by beautiful scrolled movements. Stunning pierced foliate designs extend up each side in a fan design and richly carved charming flowers. The most impressive top crown is centered by a large richly carved seashell reserve amidst lovely foliate designs. All original gilt throughout.