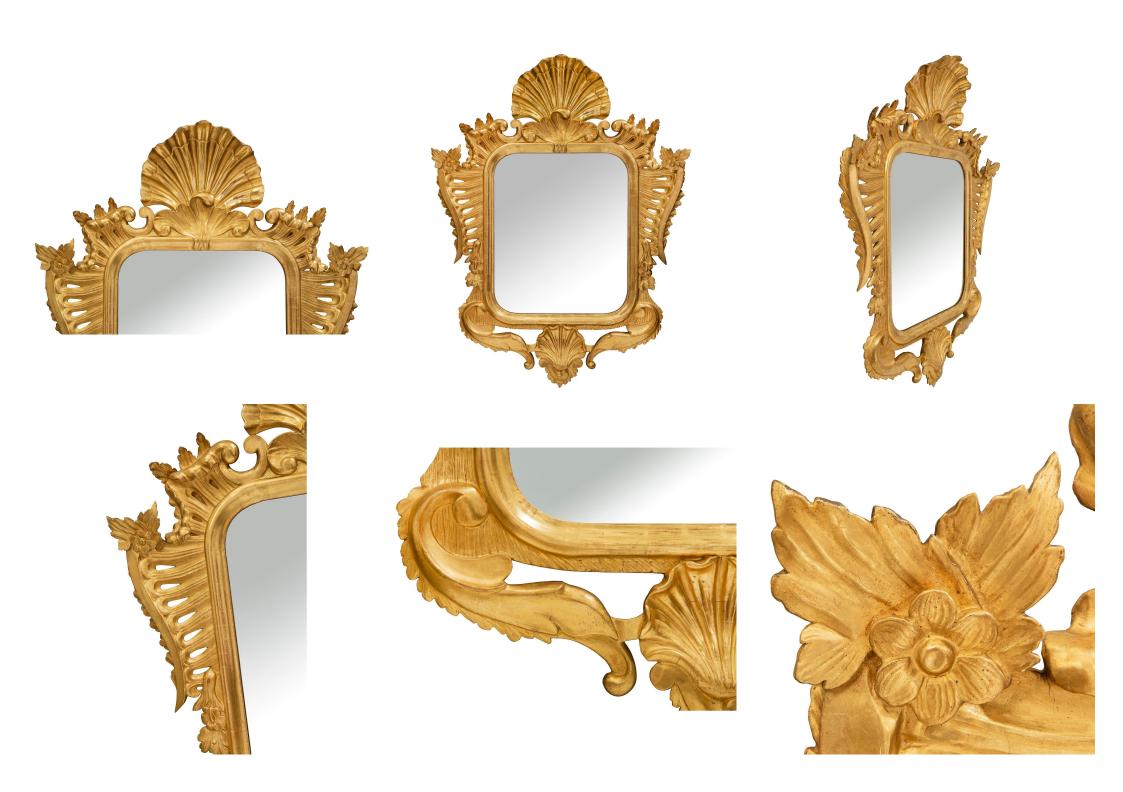

3415 South Dixie Highway, West Palm Beach, FL. 33405 Tel. 561.835.1319 Fax 561.835.1379

A sensational and most unique Italian 19th century Venetian giltwood mirror. The original mirror plate is framed within an unusual and most decorative partially mottled giltwood border. At the base is a striking seashell reserve flanked by beautiful scrolled movements. Stunning pierced foliate designs extend up each side in a fan design and richly carved charming flowers. The most impressive top crown is centered by a large richly carved seashell reserve amidst lovely foliate designs. All original gilt throughout.